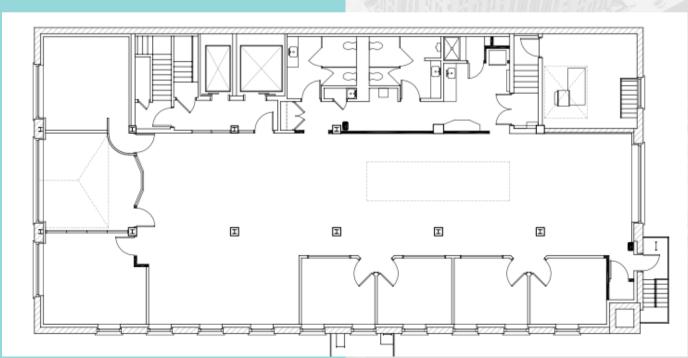

### VARIOUS FLOORPLANS AVAILABLE RANGING FROM 1304 SF TO 6918 SF

## MULTIPLE OPTIONS TO FIT ALL TENANT NEEDS

FLOOR 12 FEATURES A BEAUTIFUL SKYLIGHT AND A CROWNED CONFERENCE ROOM WITH EXTRA WINDOWS

12TH FLOOR 4365 SF