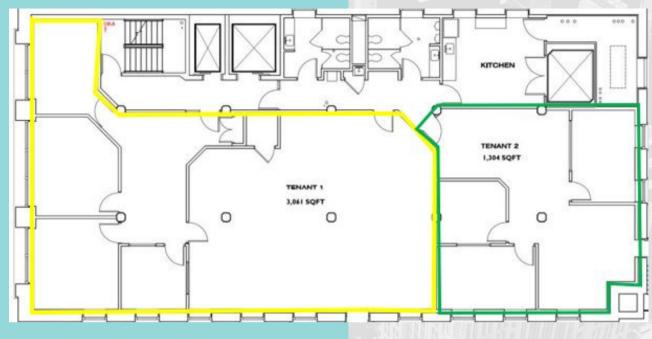

d & Managed property situated 1 Block from the LaSalle/Van Buren Station serving the Blue, Brown, Orange, Pink & Purple Line.

> BEST RATES PER SQFT IN THE LOOP \$20-\$22 PSF MG

# **411 S WELLS ST**

CHICAGO, ILLINOIS, 60607

- Exceptional City Views
- Immediate access to all major highways
- Easily accessible by public transit
- Ample & affordable parking nearby
- Tenant Controlled AC
- Secure Access
- Well maintained
- Full floors available



#### **CONTACT US**

<u>Wayne Shulman</u> wshulman@imperialrealtyco.com 773 736 6685 <u>Hunter Gleber</u> hgleber@imperialrealtyco.com 773 736 6563

Imperial Realty Company 4747 W Peterson Avenue, Suite #200 Chicago, IL, 60646

### VARIOUS FLOORPLANS AVAILABLE RANGING FROM 1304 SF TO 6918 SF









## MULTIPLE OPTIONS TO FIT ALL TENANT NEEDS











FLOOR 12 FEATURES A BEAUTIFUL SKYLIGHT AND A CROWNED CONFERENCE ROOM WITH EXTRA WINDOWS





12TH FLOOR 4365 SF



## **Building Photos**