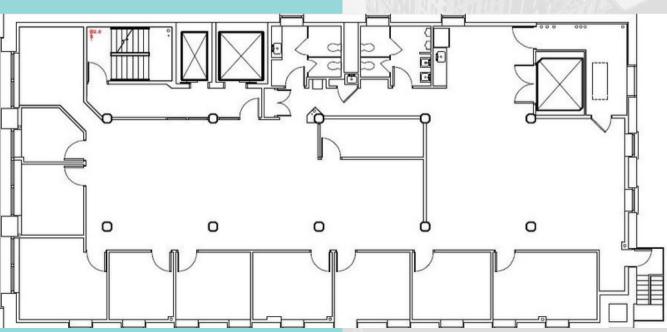

### VARIOUS FLOORPLANS AVAILABLE RANGING FROM 1304 SF TO 6918 SF

## MULTIPLE OPTIONS TO FIT ALL TENANT NEEDS

FLOOR 12 FEATURES A BEAUTIFUL SKYLIGHT AND A CROWNED CONFERENCE ROOM WITH EXTRA WINDOWS

12TH FLOOR 4365 SF