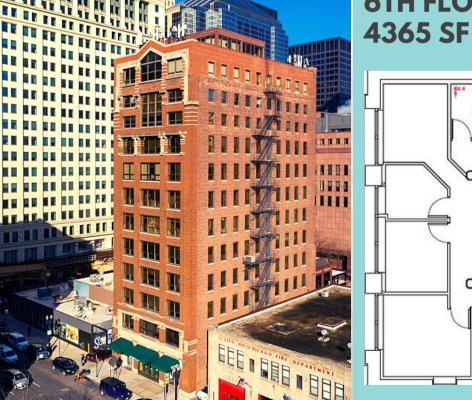

## MULTIPLE OPTIONS TO FIT ALL TENANT NEEDS

FLOOR 12 FEATURES A BEAUTIFUL SKYLIGHT AND A CROWNED CONFERENCE ROOM WITH EXTRA WINDOWS

12TH FLOOR 4365 SF