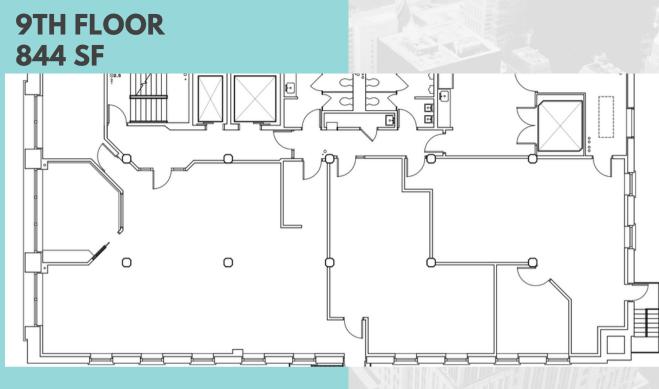

range, Pink & Purple Line.

> BEST RATES PER SQFT IN THE LOOP \$20-\$22 PSF MG

# **411 S WELLS ST**

CHICAGO, ILLINOIS, 60607

- Exceptional City Views
- Immediate access to all major highways
- Easily accessible by public transit
- Ample & affordable parking nearby
- Tenant Controlled AC
- Secure Access
- Well maintained
- Full floors available



#### **CONTACT US**

<u>Wayne Shulman</u> wshulman@imperialrealtyco.com 773 736 6685 <u>Hunter Gleber</u> hgleber@imperialrealtyco.com 773 736 6563

Imperial Realty Company 4747 W Peterson Avenue, Suite #200 Chicago, IL, 60646

### VARIOUS FLOORPLANS AVAILABLE RANGING FROM 1304 SF TO 6918 SF









## MULTIPLE OPTIONS TO FIT ALL TENANT NEEDS











FLOOR 12 FEATURES A BEAUTIFUL SKYLIGHT AND A CROWNED CONFERENCE ROOM WITH EXTRA WINDOWS





12TH FLOOR 4365 SF



## **Building Photos**