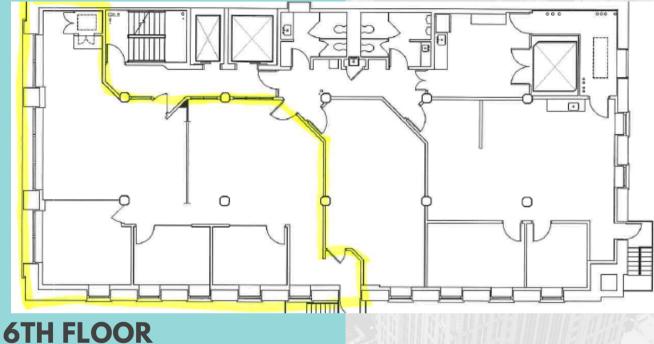

### VARIOUS FLOORPLANS AVAILABLE RANGING FROM 1304 SF TO 6918 SF

## MULTIPLE OPTIONS TO FIT ALL TENANT NEEDS

FLOOR 12 FEATURES A BEAUTIFUL SKYLIGHT AND A CROWNED CONFERENCE ROOM WITH EXTRA WINDOWS

12TH FLOOR 4365 SF