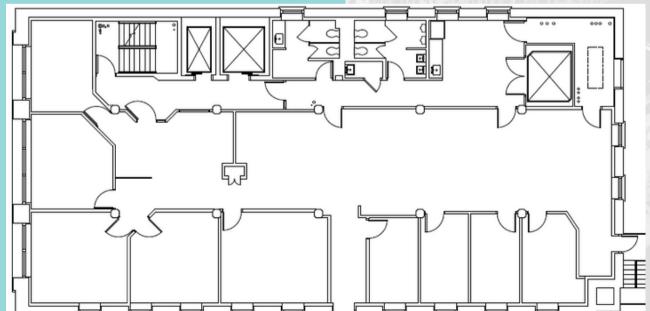

## MULTIPLE OPTIONS TO FIT ALL TENANT NEEDS

FLOOR 12 FEATURES A BEAUTIFUL SKYLIGHT AND A CROWNED CONFERENCE ROOM WITH EXTRA WINDOWS

12TH FLOOR 4365 SF