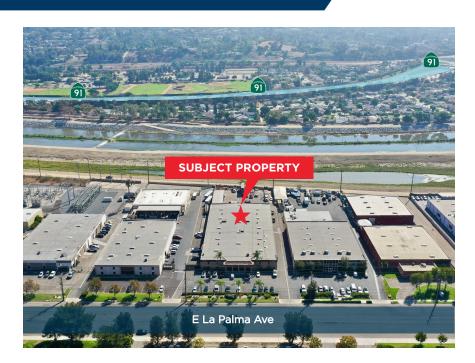

## **FOR LEASE** 4930 E LA PALMA AVENUE ANAHEIM, CA 92807

± 18,961 SF - 37,922 SF AVAILABLE

### **BUILDING FEATURES**

- Free Standing Industrial Building
- 33,098 SF of Warehouse Space
- 4,824 SF Two Story Office Space
- Five (5) Ground Level Loading Doors
- 16' 20' Warehouse Clearance
- 1,200 Amps Power 277/480 Volts (Verify)
- 2:1 Parking Ratio
- Fire Sprinklered
- ±22,091 SF Yard Area
- La Palma Avenue Street Frontage
- Close Proximity to (57, 55, 91,405) Freeways
- Available January 1, 2025 (Tentative)
- Available Two Tenant Building of 18,961 SF