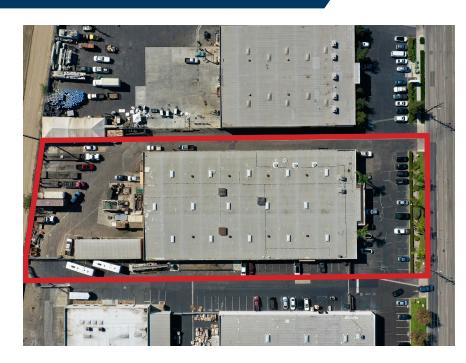

Building Footprint - 35,510 SF Second Story Office - 2,412 SF Total SF - 37,922 SF

Yard Area - 22,091 SF

BRODY SHEMANSKY Mobile: +1 408 438 8517 brody.shemansky@cushwake.com CA License #02046502