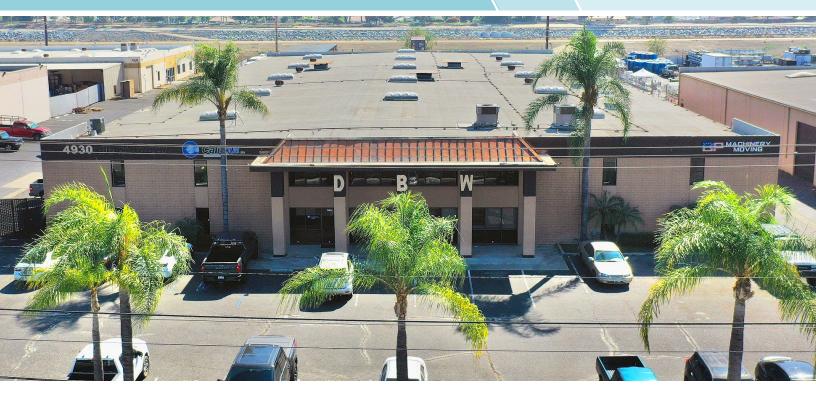

## **FOR LEASE** 4930 E LA PALMA AVENUE ANAHEIM, CA 92807

± 18,961 SF - 37,922 SF AVAILABLE

### **BUILDING FEATURES**

- Free Standing Industrial Building
- 33,098 SF of Warehouse Space
- 4,824 SF Two Story Office Space
- Five (5) Ground Level Loading Doors
- 16' 20' Warehouse Clearance
- 1,200 Amps Power 277/480 Volts (Verify)
- 2:1 Parking Ratio
- Fire Sprinklered
- ±22,091 SF Yard Area
- La Palma Avenue Street Frontage
- Close Proximity to (57, 55, 91,405) Freeways
- Available January 1, 2025 (Tentative)
- Available Two Tenant Building of 18,961 SF