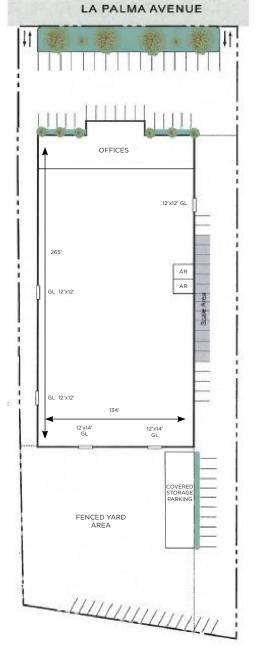

### **BUILDING FEATURES**

- Free Standing Industrial Building
- 33,098 SF of Warehouse Space
- 4,824 SF Two Story Office Space
- Five (5) Ground Level Loading Doors
- 16' 20' Warehouse Clearance
- 1,200 Amps Power 277/480 Volts (Verify)
- 2:1 Parking Ratio
- Fire Sprinklered
- ±22,091 SF Yard Area
- La Palma Avenue Street Frontage
- Close Proximity to (57, 55, 91,405) Freeways
- Available January 1, 2025 (Tentative)
- Available Two Tenant Building of 18,961 SF

Building Footprint - 35,510 SF Second Story Office - 2,412 SF Total SF - 37,922 SF

Yard Area - 22,091 SF

BRODY SHEMANSKY Mobile: +1 408 438 8517 brody.shemansky@cushwake.com CA License #02046502

### TWO TENANT OPTION

LA PALMA AVENUE OFFICES 12'x12' GL 265' AR AR GL 12'x12' GL 12'x12' 12'x14' GI 12'x14 COVERE STORAG PARKING FENCED YARD AREA 11111111111

Building Split Total SF - 18,961 SF Each Side Office Split Total SF - 2,412 SF Each Side Warehouse Split SF - 16,549 SF Each Side GL Loading Doors - 2-3 Yard Split SF - 11,045 SF Each Side