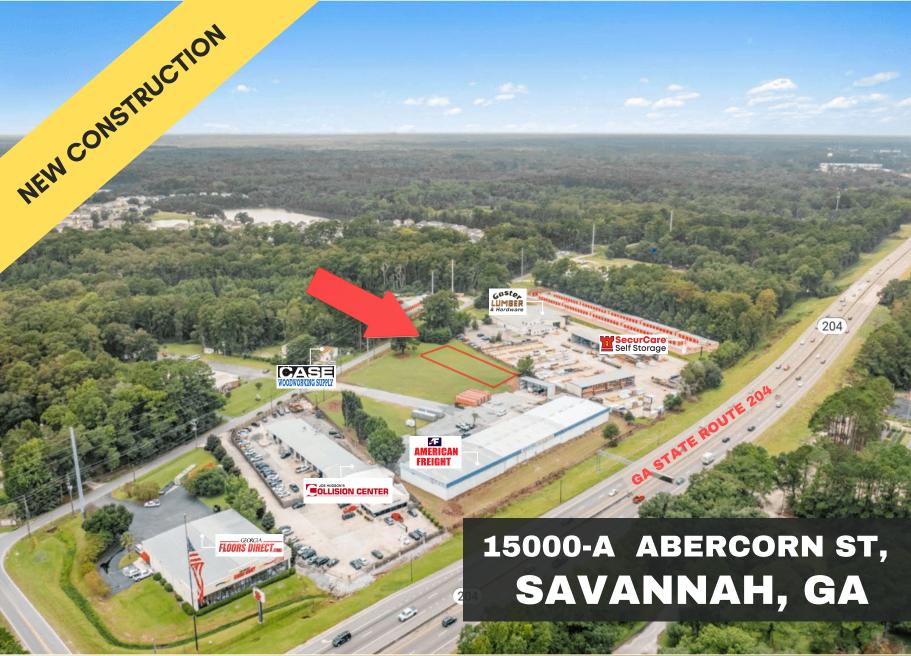

## FOR LEASE 24,000 SF 2 X 12,000 UNITS AVAILABLE FALL 2025

15000-A ABERCORN ST, SAVANNAH, GA

NEWCONSTRUCTION

Gaster Lumber & Hardware

N PRINT

34

PARKING

Abercom St

# 15000-A ABERCORN ST, SAVANNAH, GA

24,000 SF

CREAKEN I TO

NEW CONSTRUCTION

- Carlin