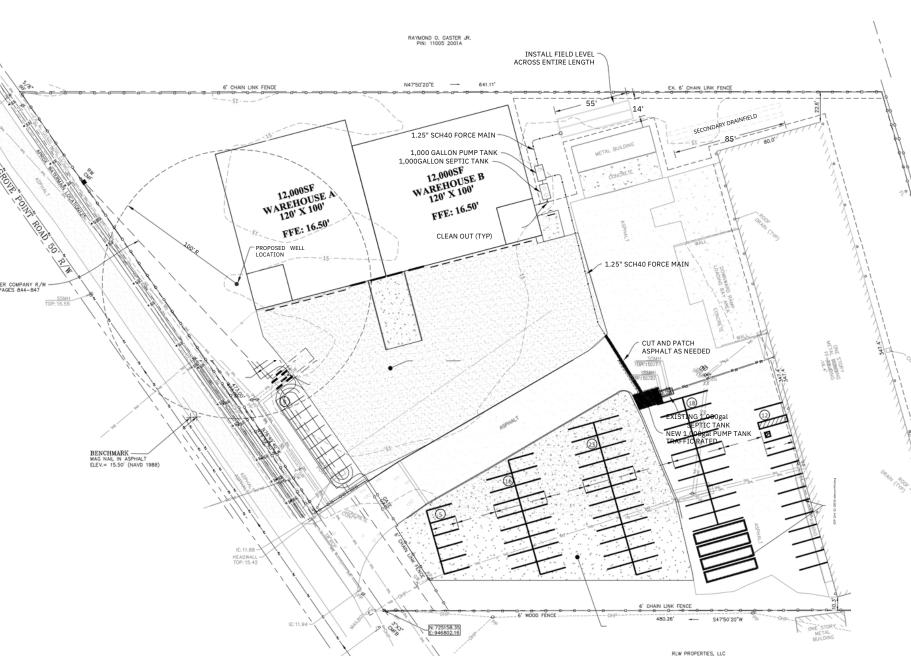

## HIGHLIGHTS

- New 24,000 SF warehouse
- Single slope standing seam metal roof
- Front eave height 29', rear eave height 25'
- Clear span buildings (no interior columns)
- 2 Loading Docks
- 4 Drive -in Doors
- 2x 1,000 SF Office
- Plenty parking spaces