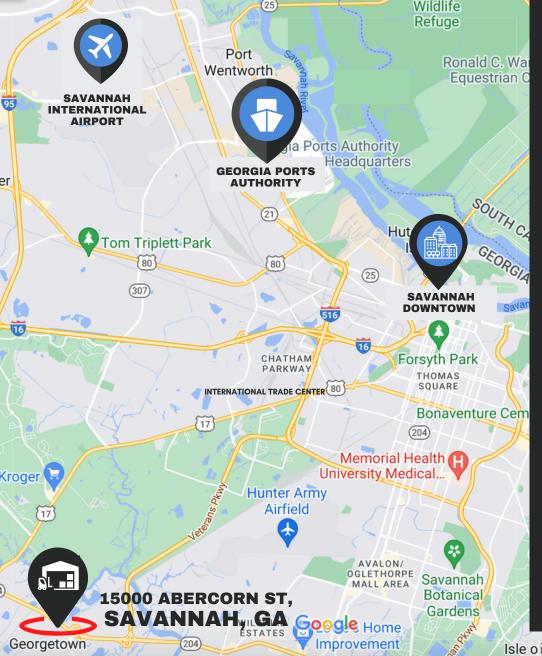

### TRAVEL DISTANCES

Interstate 95 – 2 mi Savannah Port- 14 mi Savannah Airport – 15 mi Downtown Savannah- 12 mi Interstate 16 – 12 mi Charleston, SC 118 mi Jacksonville, FL – 128 mi Atlanta, GA – 244 mi Charlotte, NC 263 mi