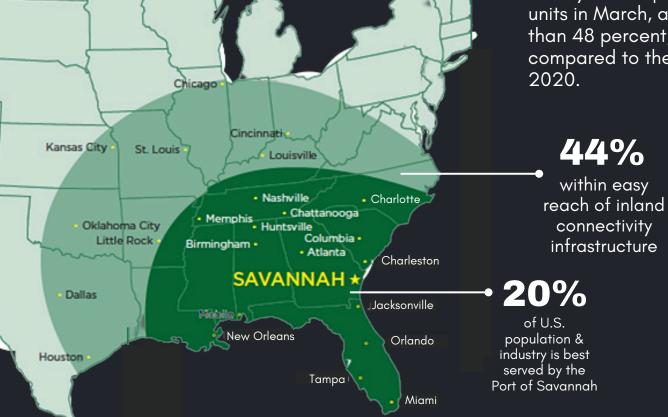

#### SAVANNAH: GATEWAY TO AMERICAN COMMERCE

The Port of Savannah handled an alltime record of nearly 500,000 twenty-foot equivalent container units in March, an increase of more than 48 percent, or 162,275 TEUs, compared to the same month in 2020.