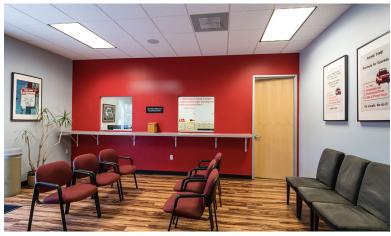

### **PROPERTY HIGHLIGHTS**

- +/- 2,106 SF Free Standing Building
- Creative Office/Flex Space
- Single Story
- Plenty of Natural Light
- Efficient & Open Office Layout
- Executive Office and Conference Room
- Large Open Bullpen Area
- Two Restrooms One Shower
- Break Room with Full Kitchenette
- Fenced Parking Area
- Ample Parking 7 Parking Spaces (Tandem)
- Prime Hawthorne Location
- Quick Access to 405/105 Freeeways
- Near LAX, West LA, Beach Cities and SoFi Stadium