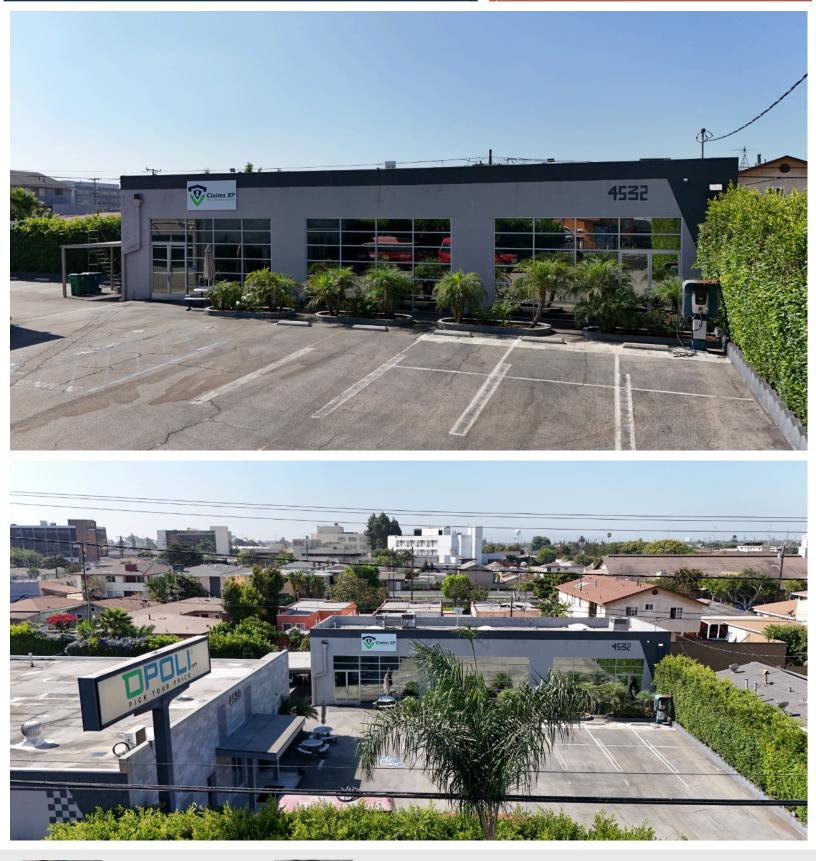

### **PROPERTY HIGHLIGHTS**

- +/- 2,106 SF Free Standing Building
- Creative Office/Flex Space
- Single Story
- Plenty of Natural Light
- Efficient & Open Office Layout
- Executive Office and Conference Room
- Large Open Bullpen Area
- Two Restrooms One Shower
- Break Room with Full Kitchenette
- Fenced Parking Area
- Ample Parking 7 Parking Spaces (Tandem)
- Prime Hawthorne Location
- Quick Access to 405/105 Freeeways
- Near LAX, West LA, Beach Cities and SoFi Stadium

#### +/- 7,106 SF Free Standing Building