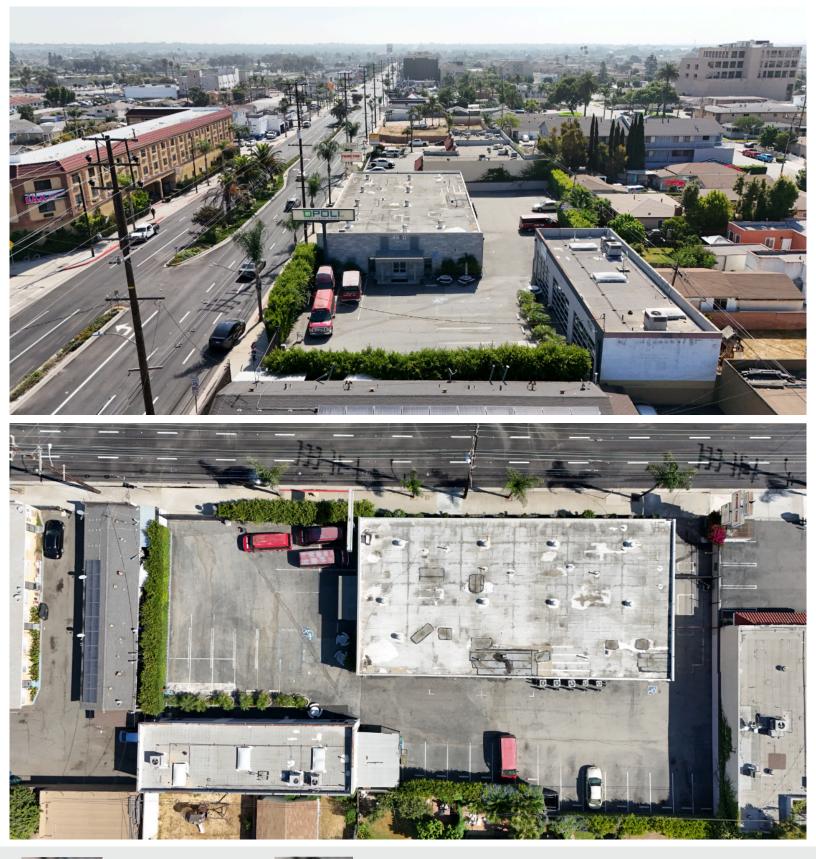

### **PROPERTY HIGHLIGHTS**

- +/- 2,106 SF Free Standing Building
- Creative Office/Flex Space
- Single Story
- Plenty of Natural Light
- Efficient & Open Office Layout
- Executive Office and Conference Room
- Large Open Bullpen Area
- Two Restrooms One Shower
- Break Room with Full Kitchenette
- Fenced Parking Area
- Ample Parking 7 Parking Spaces (Tandem)
- Prime Hawthorne Location
- Quick Access to 405/105 Freeeways
- Near LAX, West LA, Beach Cities and SoFi Stadium