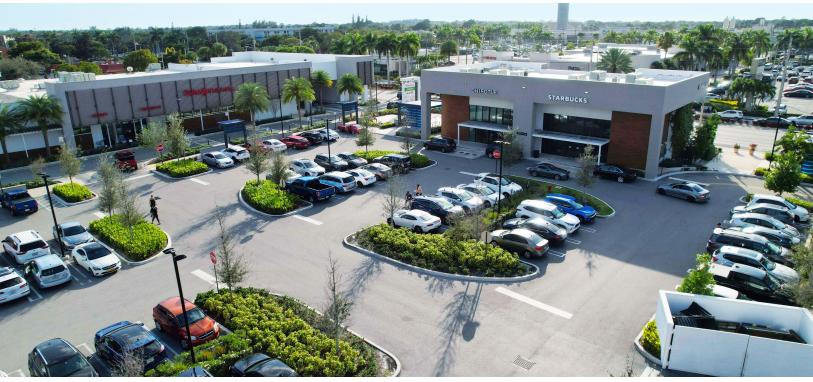

### **CENTER PHOTOS**

1602 - 1636 Federal Hwy | Boynton Beach, FL

#### **PROPERTY HIGHLIGHTS**

Riverwalk Plaza is located on the southeast corner of Woolbright Road and S. Federal Highway in Boynton Beach, Florida. This 117,000 square foot center is anchored by Walgreens and Jo-Ann Fabrics & Crafts, with a brand new residential space to be completed in 2019. The center features strong demographics with an average household income of over \$65,000 per year within a 5-mile radius. The traffic count at the intersection is approximately 64,000 cars per day. The center is less than 1 mile east of I-95, and adjacent to the Inter-coastal Water Way.