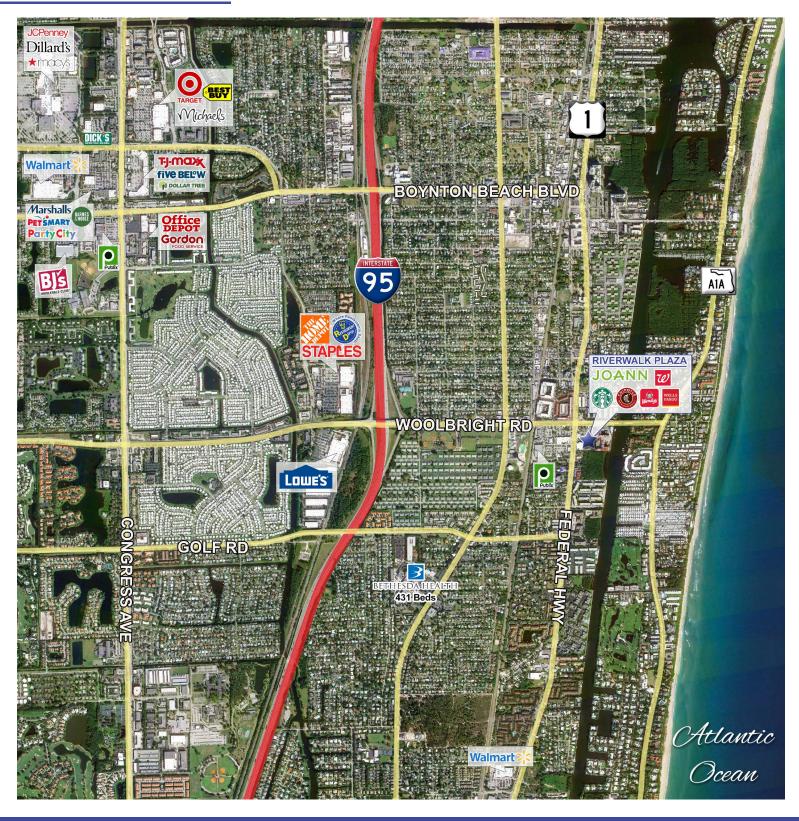

#### **MARKET AERIAL**

#### **PROPERTY HIGHLIGHTS**

Riverwalk Plaza is located on the southeast corner of Woolbright Road and S. Federal Highway in Boynton Beach, Florida. This 117,000 square foot center is anchored by Walgreens and Jo-Ann Fabrics & Crafts, with a brand new residential space to be completed in 2019. The center features strong demographics with an average household income of over \$65,000 per year within a 5-mile radius. The traffic count at the intersection is approximately 64,000 cars per day. The center is less than 1 mile east of I-95, and adjacent to the Inter-coastal Water Way.