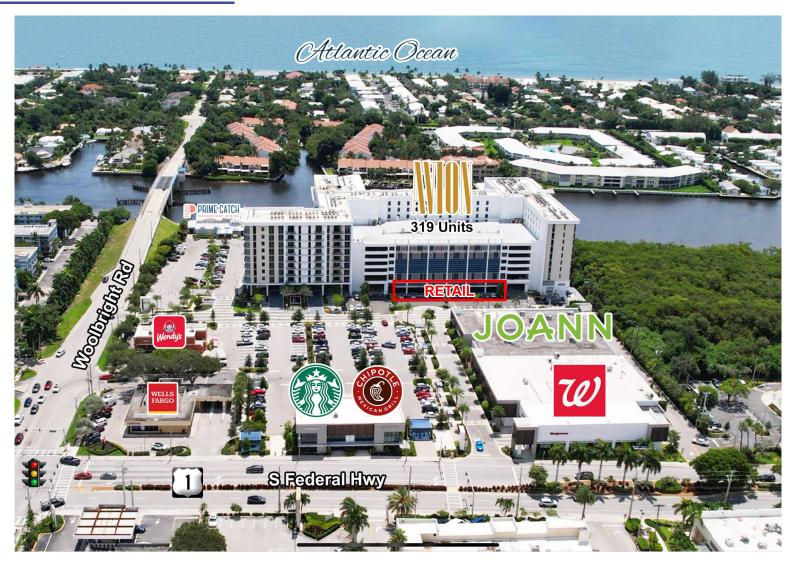

#### **PROPERTY HIGHLIGHTS**

Riverwalk Plaza is located on the southeast corner of Woolbright Road and S. Federal Highway in Boynton Beach, Florida. This 117,000 square foot center is anchored by Walgreens and Jo-Ann Fabrics & Crafts, with a brand new residential space to be completed in 2019. The center features strong demographics with an average household income of over \$65,000 per year within a 5-mile radius. The traffic count at the intersection is approximately 64,000 cars per day. The center is less than 1 mile east of I-95, and adjacent to the Inter-coastal Water Way.

Given Riverwalk's superior location, a redevelopment plan is currently underway.