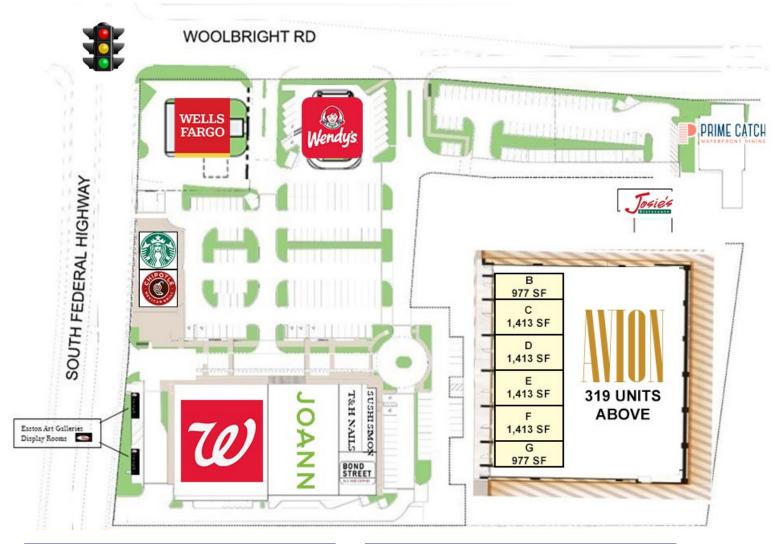

#### **SITE PLAN**

| Bay      | Tenant                  | SF     |
|----------|-------------------------|--------|
| 600      | Wendy's                 | 2,988  |
| 650      | Josie Pizza             | 3,414  |
| 1626     | Coffee & Aile Exchange  | 3,100  |
| 1628     | Sushi Simon             | 1,300  |
| 1630     | T&H Nail Salon          | 2,468  |
| 1632     | Jo-Ann Fabrics & Crafts | 14,938 |
| 1634     | Walgreens               | 20,000 |
| DR-1634  | Easton Art Galleries    | Ο      |
| OP-1620A | Starbucks               | 2,326  |
| OP-1620B | Chipotle                | 2,326  |

| Bay | Tenant    | SF    |
|-----|-----------|-------|
| В   | AVAILABLE | 977   |
| С   | AVAILABLE | 1,413 |
| D   | AVAILABLE | 1,413 |
| E   | AVAILABLE | 1,413 |
| F   | AVAILABLE | 1,413 |
| G   | AVAILABLE | 977   |