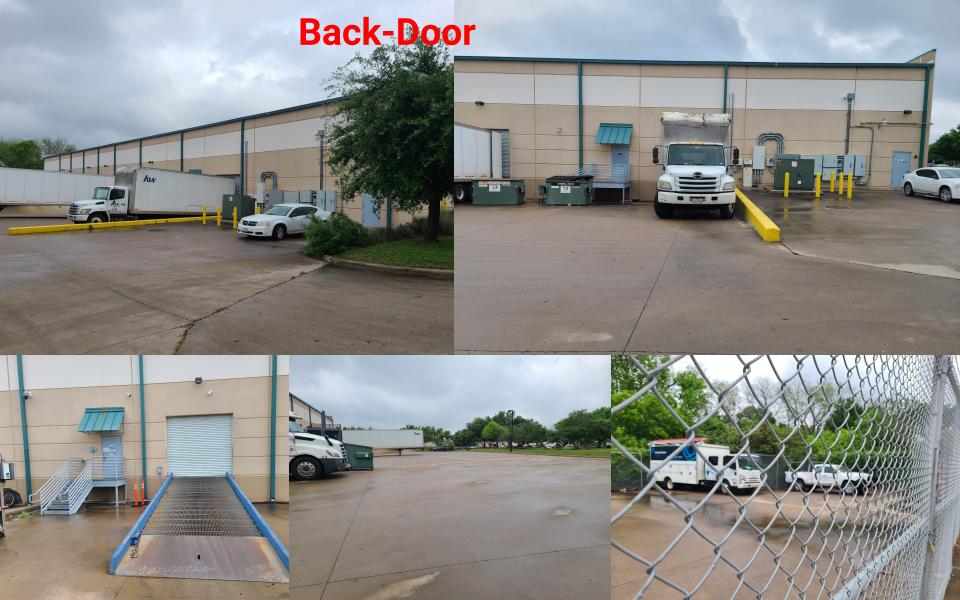

# Space Overview

- Build in 2010
- Total building Size 31,520 SF
- Parking Space : 100 spaces
- 53 ft truck accessible
- 1 Dock level loading dock each suit
- Location is at the Central east of Austin Metro Area.
- Samsung Taylor & Tesla factory is located in 20 min. distance. via US Highway 290 & 130.
- LI LI-CO Limited Industrial Services can be used as a storage, distribution center, light manufacturing, light laboratory, or office.