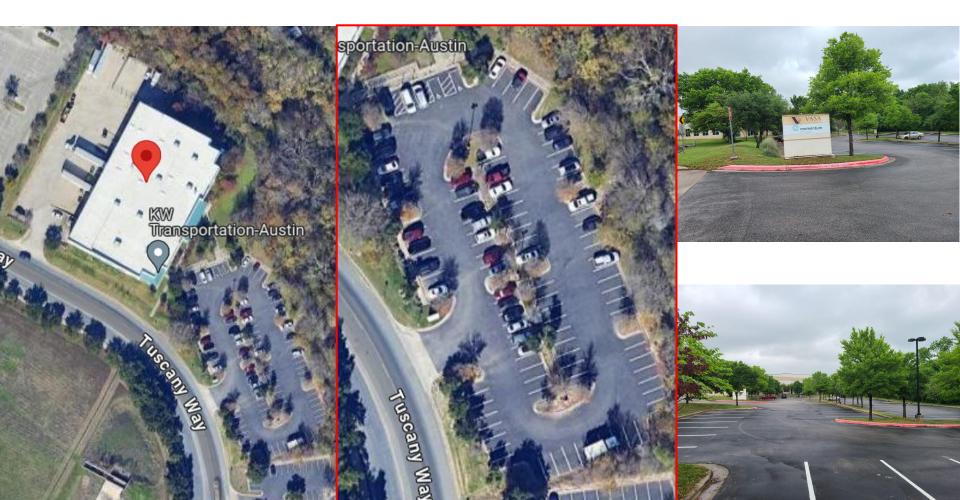

# **Photos : Parking Space**

# Space Overview

- Build in 2010
- Total building Size 31,520 SF
- Parking Space : 100 spaces
- 53 ft truck accessible
- 1 Dock level loading dock each suit
- Location is at the Central east of Austin Metro Area.
- Samsung Taylor & Tesla factory is located in 20 min. distance. via US Highway 290 & 130.
- LI LI-CO Limited Industrial Services can be used as a storage, distribution center, light manufacturing, light laboratory, or office.