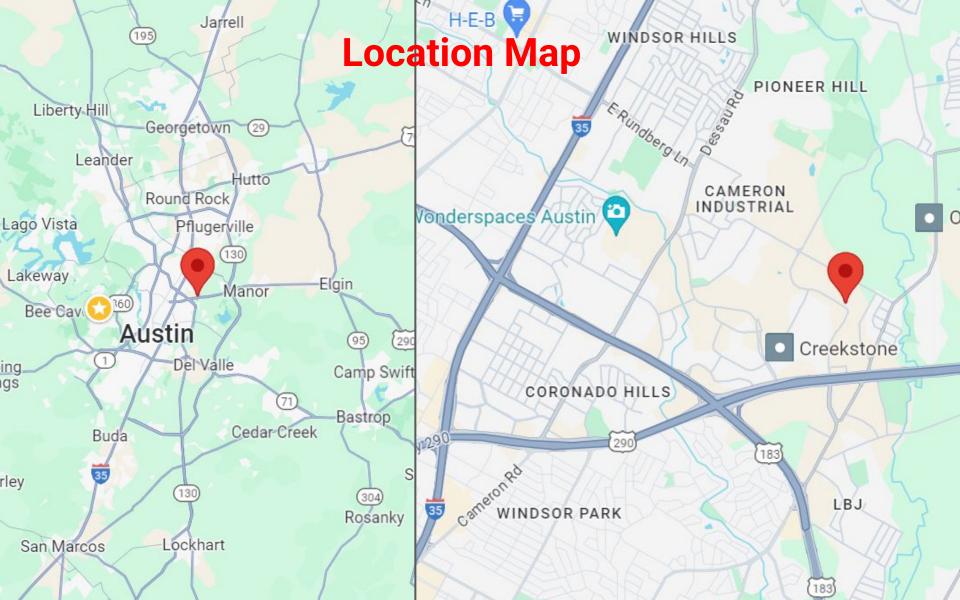

# E. Austin Walnut Industrial Park 9007 Tuscany Way, Austin, TX 78754 100% Climate Controled - 8,000SF & 13,520SF

### TRANSPORTATION