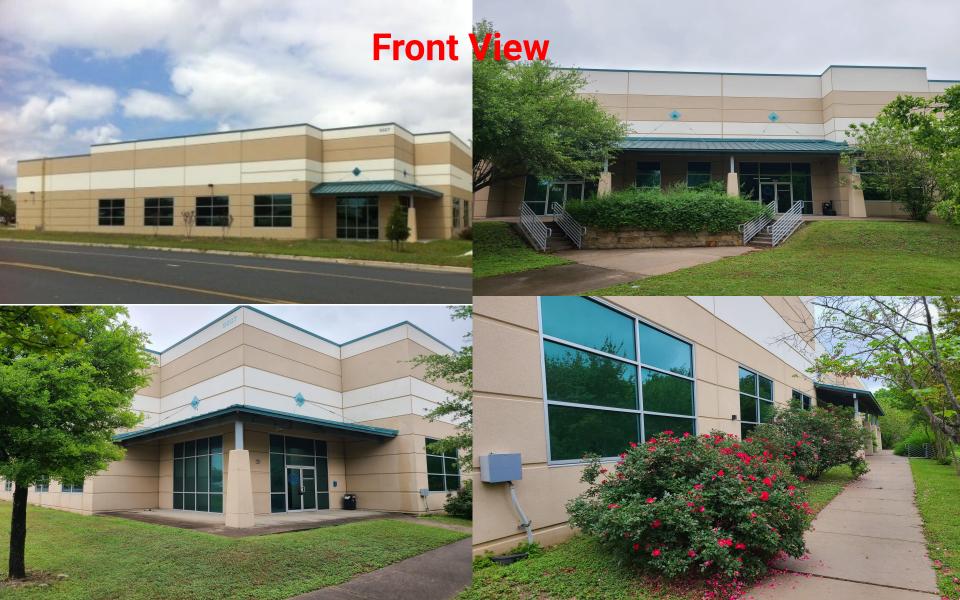

# E. Austin Walnut Industrial Park 9007 Tuscany Way, Austin, TX 78754 100% Climate Controled - 8,000SF & 13,520SF

# Space Overview

- Build in 2010
- Total building Size 31,520 SF
- Parking Space : 100 spaces
- 53 ft truck accessible
- 1 Dock level loading dock each suit
- Location is at the Central east of Austin Metro Area.
- Samsung Taylor & Tesla factory is located in 20 min. distance. via US Highway 290 & 130.
- LI LI-CO Limited Industrial Services can be used as a storage, distribution center, light manufacturing, light laboratory, or office.