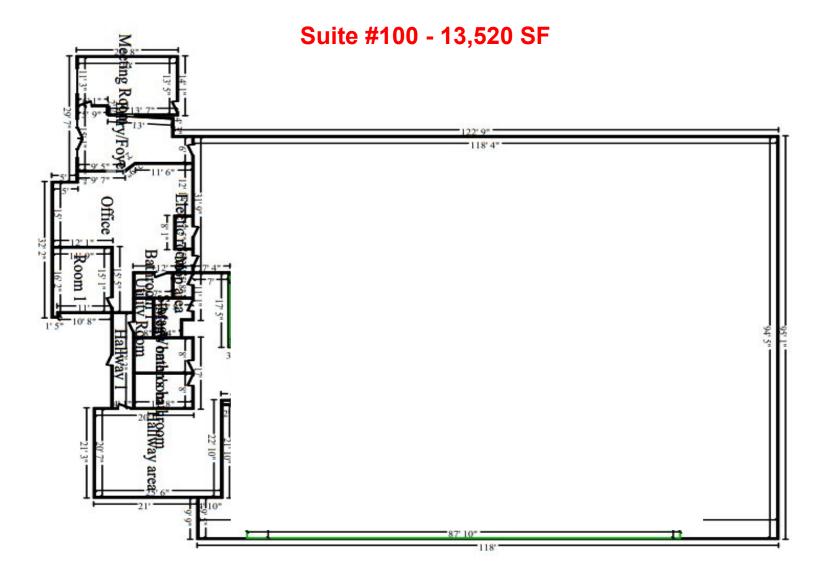

53' truck  |                            |
| Parking Space                  | 41         | 24         | Extra 20 spaces if needed  |
| Base Rental Rate per M_SF      | \$1.20     | \$1.20     |                            |
| NNN per M_SF                   | \$0.60     | \$0.60     | Tax, Insurance, Water      |
| Total Monthly Rate             | \$1.80     | \$1.80     |                            |
| Total Monthly Rental<br>Amount | \$25,688   | \$15,200   | 3% Annual Increase         |
| Utility Maintenance by         | Tenant     | Tenant     |                            |
| Min. Term                      | Negotiable | Negotiable | Rental Rate varies by term |
| Possible Move-In Date          | Sep. 1     | Sep. 1     |                            |





# **Photos : Parking Space**





## Suite #100 - 13,520 SF





100 F 10

1



P



## Suite #300 - 8,000SF



Suite #300 - 8,000 SF

Ame

2 1

-

NO STOPAGE ABO E THIS LINE







# Suite #300 - 8,000 SF







### TRANSPORTATION

### COMMUTER RAIL

| Highland Station                | 7 min drive  | 4.5 mi |
|---------------------------------|--------------|--------|
| Crestview Station               | 9 min drive  | 5.5 mi |
| Martin Luther King, Jr. Station | 11 min drive | 5.9 mi |
| Kramer Station                  | 14 min drive | 8.0 mi |
| Plaza Saltillo Station          | 13 min drive | 8.5 mi |

### 

| Austin-Bergstrom International 🔊 Austin Bergstrom | 26 min drive  | 15.5 mi  |
|---------------------------------------------------|---------------|----------|
| L FREIGHT PORT