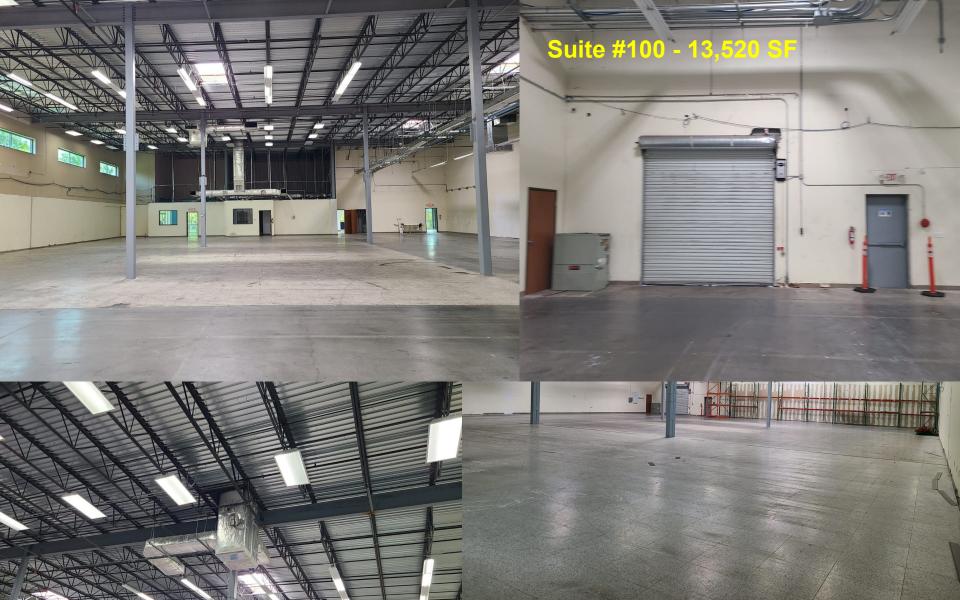

g Space                  | 41         | 24         | Extra 20 spaces if needed  |
| Base Rental Rate per M_SF      | \$1.20     | \$1.20     |                            |
| NNN per M_SF                   | \$0.60     | \$0.60     | Tax, Insurance, Water      |
| Total Monthly Rate             | \$1.80     | \$1.80     |                            |
| Total Monthly Rental<br>Amount | \$25,688   | \$15,200   | 3% Annual Increase         |
| Utility Maintenance by         | Tenant     | Tenant     |                            |
| Min. Term                      | Negotiable | Negotiable | Rental Rate varies by term |
| Possible Move-In Date          | Sep. 1     | Sep. 1     |                            |





# **Photos : Parking Space**





## Suite #100 - 13,520 SF





100 F 10

1



P



## Suite #300 - 8,000SF



Suite #300 - 8,000 SF

Ame

2 1

-

NO STOPAGE ABO E THIS LINE







# Suite #300 - 8,000 SF







### TRANSPORTATION

### COMMUTER RAIL

| Highland Station                | 7 min drive  | 4.5 mi |
|---------------------------------|--------------|--------|
| Crestview Station               | 9 min drive  | 5.5 mi |
| Martin Luther King, Jr. Station | 11 min drive | 5.9 mi |
| Kramer Station                  | 14 min drive | 8.0 mi |
| Plaza Saltillo Station          | 13 min drive | 8.5 mi |

### 

| Austin-Bergstrom International 🔊 Austin Bergstrom | 26 min drive  | 15.5 mi  |
|---------------------------------------------------|---------------|----------|
| L FREIGHT PORT                                    |               |          |
| Calhoun Port