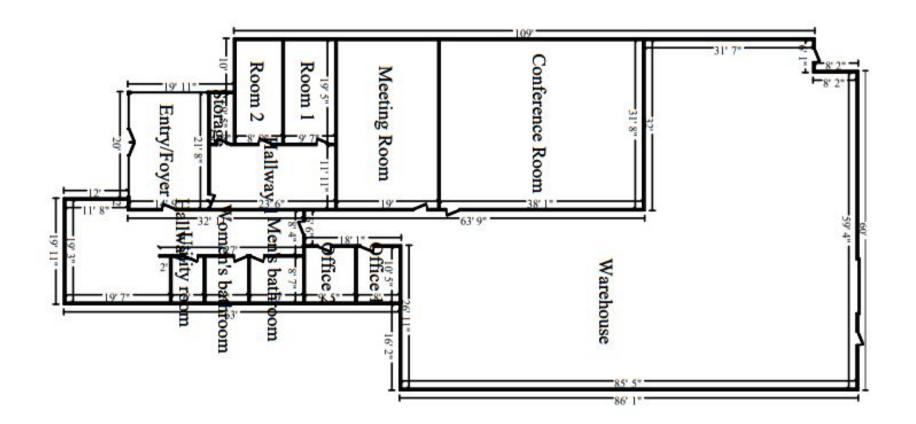

| Description                    | Suite 100  | Suite 300  | Remarks                    |
|--------------------------------|------------|------------|----------------------------|
| Total RSF                      | 13,520     | 8,000      |                            |
| OFFICE SF                      | 2,500      | 4,500      |                            |
| WH SF                          | 11,020     | 3,500      | Fully Air Conditioned      |
| Rest Room                      | 5          | 2          |                            |
| Fenced Security Zone_SF        | 3000 SF    | 0          | Outdoor                    |
| Air Conditioning %             | 100%       | 100%       |                            |
| Clear Height                   | 25'        | 25'        | Ground to A/C Duct         |
| Dock High                      | 1          | 1          |                            |
| Dock Door                      | 1          | 1          |                            |
| DI Ramp                        | 0          | 0          |                            |
| Truck Loading to               | 53' truck  | 53' truck  |                            |
| Parking Space                  | 41         | 24         | Extra 20 spaces if needed  |
| Base Rental Rate per M_SF      | \$1.20     | \$1.20     |                            |
| NNN per M_SF                   | \$0.60     | \$0.60     | Tax, Insurance, Water      |
| Total Monthly Rate             | \$1.80     | \$1.80     |                            |
| Total Monthly Rental<br>Amount | \$25,688   | \$15,200   | 3% Annual Increase         |
| Utility Maintenance by         | Tenant     | Tenant     |                            |
| Min. Term                      | Negotiable | Negotiable | Rental Rate varies by term |
| Possible Move-In Date          | Sep. 1     | Sep. 1     |                            |