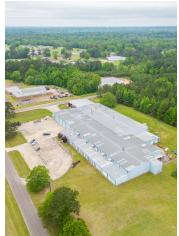

#### PROPERTY OVERVIEW

Directions - Columbus, MS to Main Street Exit, to Alabama Street, to Hwy 69, right on Hwy 69 South, left on Fabritek Drive, property on left.

Columbus, MS. 221 Fabritek Drive. Outstanding industrial property featuring a include 73,570 SF. Features 67,570 SF of Industrial manufacturing/warehouse space. This sprinkled warehouse space features ceiling height of 21 ft, 3 dock level doors, 7 other roll-up doors, plus large manufacturing area break room. Office area features include 6,000 SF of office space. Office space layout include 12 office rooms, conference room, break room, copy room, file room, and large training room. Exterior features include attached 40 x 90 covered truck well with an additional roll-up door. This property is situated on 5.6 acres with tremendous ingress/egress. This property is also benefited with large paved parking lot for employees. This property is priced @ only \$3.50 SF NNN. Great opportunity!

## 221 FABRITEK DR, COLUMBUS, MS 39702

for more information contact:

Scott Farmer Broker/Owner C. 662.341.5205