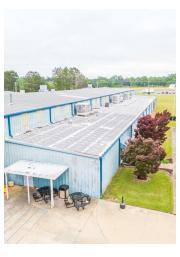

#### PROPERTY OVERVIEW

Directions - Columbus, MS to Main Street Exit, to Alabama Street, to Hwy 69, right on Hwy 69 South, left on Fabritek Drive, property on left.

Columbus, MS. 221 Fabritek Drive. Outstanding industrial property featuring a include 73,570 SF. Features 67,570 SF of Industrial manufacturing/warehouse space. This sprinkled warehouse space features ceiling height of 21 ft, 3 dock level doors, 7 other roll-up doors, plus large manufacturing area break room. Office area features include 6,000 SF of office space. Office space layout include 12 office rooms, conference room, break room, copy room, file room, and large training room. Exterior features include attached 40 x 90 covered truck well with an additional roll-up door. This property is situated on 5.6 acres with tremendous ingress/egress. This property is also benefited with large paved parking lot for employees. This property is priced @ only \$3.50 SF NNN. Great opportunity!

#### **PROPERTY HIGHLIGHTS**

RE TAXES: \$0.18 PSF (EST.)

INSURANCE: TBD CAM: \$0.10 PSF (EST.)

for more information contact:

Scott Farmer Broker/Owner C. 662.341.5205

221 Fabritek Additional Photos