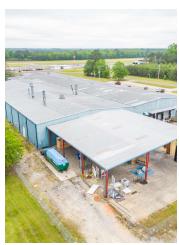

#### PROPERTY OVERVIEW

Directions - Columbus, MS to Main Street Exit, to Alabama Street, to Hwy 69, right on Hwy 69 South, left on Fabritek Drive, property on left.

Columbus, MS. 221 Fabritek Drive. Outstanding industrial property featuring a include 73,570 SF. Features 67,570 SF of Industrial manufacturing/warehouse space. This sprinkled warehouse space features ceiling height of 21 ft, 3 dock level doors, 7 other roll-up doors, plus large manufacturing area break room. Office area features include 6,000 SF of office space. Office space layout include 12 office rooms, conference room, break room, copy room, file room, and large training room. Exterior features include attached 40 x 90 covered truck well with an additional roll-up door. This property is situated on 5.6 acres with tremendous ingress/egress. This property is also benefited with large paved parking lot for employees. This property is priced @ only \$3.50 SF NNN. Great opportunity!

# 221 FABRITEK DR, COLUMBUS, MS 39702

for more information contact:

Scott Farmer Broker/Owner C. 662.341.5205

221 Fabritek Additional Photos