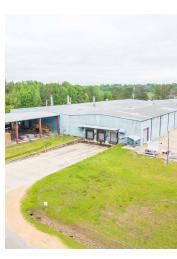

#### PROPERTY OVERVIEW

Directions - Columbus, MS to Main Street Exit, to Alabama Street, to Hwy 69, right on Hwy 69 South, left on Fabritek Drive, property on left.

Columbus, MS. 221 Fabritek Drive. Outstanding industrial property featuring a include 73,570 SF. Features 67,570 SF of Industrial manufacturing/warehouse space. This sprinkled warehouse space features ceiling height of 21 ft, 3 dock level doors, 7 other roll-up doors, plus large manufacturing area break room. Office area features include 6,000 SF of office space. Office space layout include 12 office rooms, conference room, break room, copy room, file room, and large training room. Exterior features include attached 40 x 90 covered truck well with an additional roll-up door. This property is situated on 5.6 acres with tremendous ingress/egress. This property is also benefited with large paved parking lot for employees. This property is priced @ only \$3.50 SF NNN. Great opportunity!

## 221 FABRITEK DR, COLUMBUS, MS 39702

for more information contact:

Scott Farmer Broker/Owner C. 662.341.5205