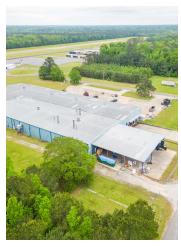

#### PROPERTY OVERVIEW

Directions - Columbus, MS to Main Street Exit, to Alabama Street, to Hwy 69, right on Hwy 69 South, left on Fabritek Drive, property on left.

Columbus, MS. 221 Fabritek Drive. Outstanding industrial property featuring a include 73,570 SF. Features 67,570 SF of Industrial manufacturing/warehouse space. This sprinkled warehouse space features ceiling height of 21 ft, 3 dock level doors, 7 other roll-up doors, plus large manufacturing area break room. Office area features include 6,000 SF of office space. Office space layout include 12 office rooms, conference room, break room, copy room, file room, and large training room. Exterior features include attached 40 x 90 covered truck well with an additional roll-up door. This property is situated on 5.6 acres with tremendous ingress/egress. This property is also benefited with large paved parking lot for employees. This property is priced @ only \$3.50 SF NNN. Great opportunity!

## 221 FABRITEK DR, COLUMBUS, MS 39702

for more information contact:

Scott Farmer Broker/Owner C. 662.341.5205

221 Fabritek Additional Photos