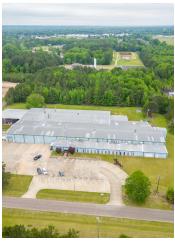

#### PROPERTY OVERVIEW

Directions - Columbus, MS to Main Street Exit, to Alabama Street, to Hwy 69, right on Hwy 69 South, left on Fabritek Drive, property on left.

Columbus, MS. 221 Fabritek Drive. Outstanding industrial property featuring a include 73,570 SF. Features 67,570 SF of Industrial manufacturing/warehouse space. This sprinkled warehouse space features ceiling height of 21 ft, 3 dock level doors, 7 other roll-up doors, plus large manufacturing area break room. Office area features include 6,000 SF of office space. Office space layout include 12 office rooms, conference room, break room, copy room, file room, and large training room. Exterior features include attached 40 x 90 covered truck well with an additional roll-up door. This property is situated on 5.6 acres with tremendous ingress/egress. This property is also benefited with large paved parking lot for employees. This property is priced @ only \$3.50 SF NNN. Great opportunity!

## 221 FABRITEK DR, COLUMBUS, MS 39702

for more information contact:

Scott Farmer Broker/Owner C. 662.341.5205

221 Fabritek Additional Photos