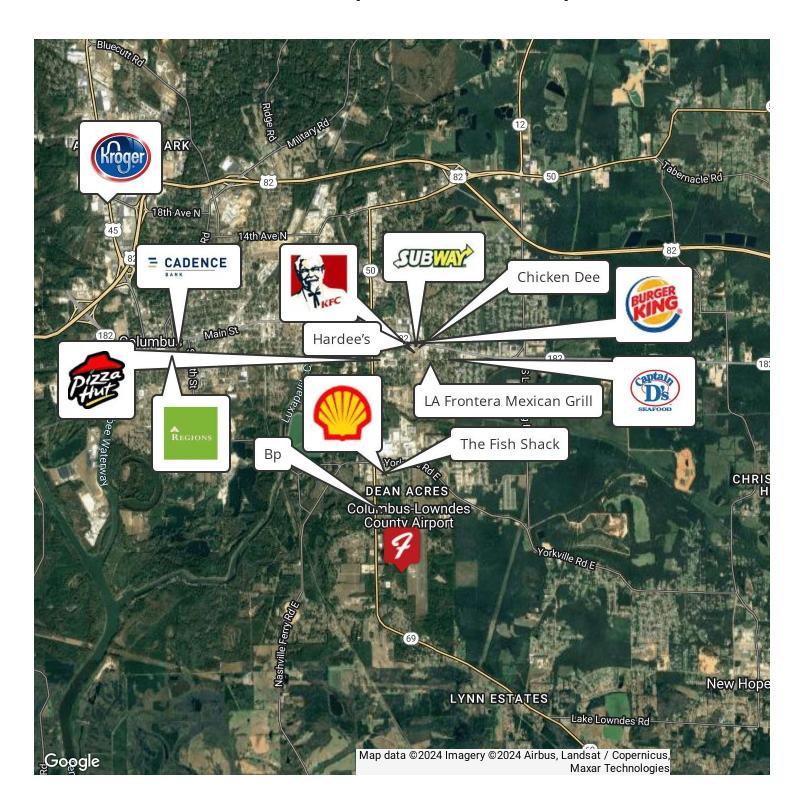

BOUNDARIES» LAND SUBDIVISION» LOT SURVEYS ALTA/NSPS SURVEYS» TOPOGRAPHIC SURVEYS» CONSTRUCTION STAKING» ELEVATION CERTIFICATES 221 Fabritek Retailer Map

## 221 FABRITEK DR, COLUMBUS, MS 39702

Scott Farmer Broker/Owner C. 662.341.5205

221 Fabritek Location Map