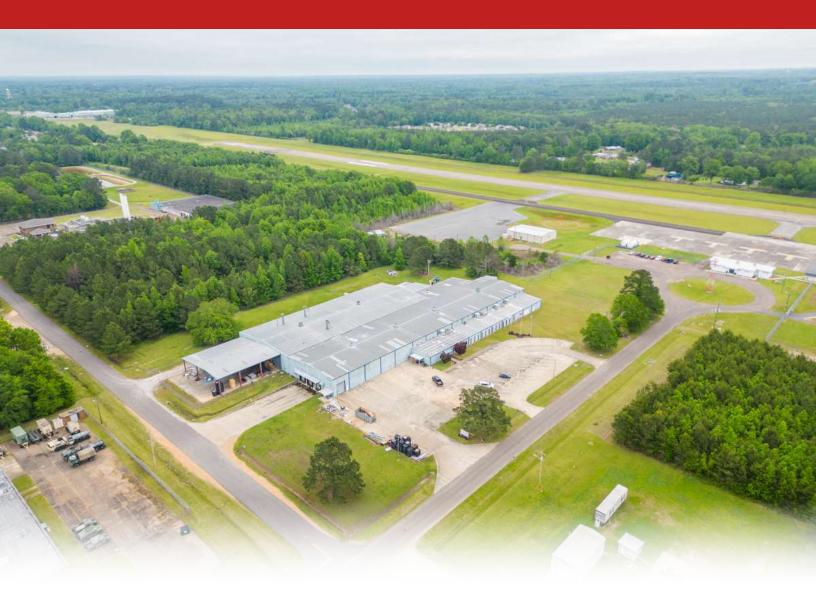

# 221 FABRITEK

221 Fabritek Dr, Columbus, MS 39702

SCOTT FARMER

Broker/Owner C. 662.341.5205 scott@farmercommercialproperties.com

221 Fabritek Executive Summary

#### PROPERTY OVERVIEW

Directions - Columbus, MS to Main Street Exit, to Alabama Street, to Hwy 69, right on Hwy 69 South, left on Fabritek Drive, property on left.

Columbus, MS. 221 Fabritek Drive. Outstanding industrial property featuring a include 73,570 SF. Features 67,570 SF of Industrial manufacturing/warehouse space. This sprinkled warehouse space features ceiling height of 21 ft, 3 dock level doors, 7 other roll-up doors, plus large manufacturing area break room. Office area features include 6,000 SF of office space. Office space layout include 12 office rooms, conference room, break room, copy room, file room, and large training room. Exterior features include attached 40 x 90 covered truck well with an additional roll-up door. This property is situated on 5.6 acres with tremendous ingress/egress. This property is also benefited with large paved parking lot for employees. This property is priced @ only \$3.50 SF NNN. Great opportunity!