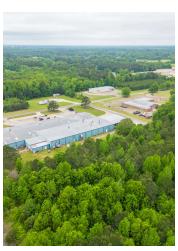

#### PROPERTY OVERVIEW

Directions - Columbus, MS to Main Street Exit, to Alabama Street, to Hwy 69, right on Hwy 69 South, left on Fabritek Drive, property on left.

Columbus, MS. 221 Fabritek Drive. Outstanding industrial property featuring a include 73,570 SF. Features 67,570 SF of Industrial manufacturing/warehouse space. This sprinkled warehouse space features ceiling height of 21 ft, 3 dock level doors, 7 other roll-up doors, plus large manufacturing area break room. Office area features include 6,000 SF of office space. Office space layout include 12 office rooms, conference room, break room, copy room, file room, and large training room. Exterior features include attached 40 x 90 covered truck well with an additional roll-up door. This property is situated on 5.6 acres with tremendous ingress/egress. This property is also benefited with large paved parking lot for employees. This property is priced @ only \$3.50 SF NNN. Great opportunity!