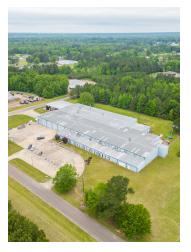

#### PROPERTY OVERVIEW

Directions - Columbus, MS to Main Street Exit, to Alabama Street, to Hwy 69, right on Hwy 69 South, left on Fabritek Drive, property on left.

Columbus, MS. 221 Fabritek Drive. Outstanding industrial property featuring a include 73,570 SF. Features 67,570 SF of Industrial manufacturing/warehouse space. This sprinkled warehouse space features ceiling height of 21 ft, 3 dock level doors, 7 other roll-up doors, plus large manufacturing area break room. Office area features include 6,000 SF of office space. Office space layout include 12 office rooms, conference room, break room, copy room, file room, and large training room. Exterior features include attached 40 x 90 covered truck well with an additional roll-up door. This property is situated on 5.6 acres with tremendous ingress/egress. This property is also benefited with large paved parking lot for employees. This property is priced @ only \$3.50 SF NNN. Great opportunity!

# 221 FABRITEK DR, COLUMBUS, MS 39702

for more information contact:

Scott Farmer Broker/Owner C. 662.341.5205

221 Fabritek Additional Photos