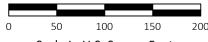

### A Schematic Drawing (NOT A SURVEY) For

## A 5.6 Acre (+/-) Parcel

Located in the South 1/2 of the Southeast 1/4 of Section 26 Township 18 South, Range 18 West, Huntsville Meridian, Lowndes County, Mississippi

Scale In U.S. Survey Feet

#### NOTES

- 1. Lines represented on this drawing are record lines or scaled from existing maps.
- 2. This drawing does <u>not</u> constitute a survey of the property depicted
- 3. Aerial image overlay is approximate and is depicted for general reference only.
- 4. Dimensions depicted were taken either directly from the deed for the property or scaled from existing documents.