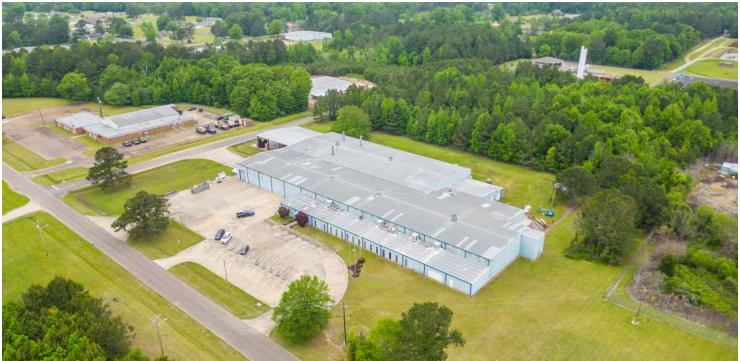

# 221 FABRITEK

221 Fabritek Dr, Columbus, MS 39702

SCOTT FARMER

Broker/Owner C. 662.341.5205 scott@farmercommercialproperties.com

221 Fabritek Executive Summary

#### PROPERTY OVERVIEW

Directions - Columbus, MS to Main Street Exit, to Alabama Street, to Hwy 69, right on Hwy 69 South, left on Fabritek Drive, property on left.

Columbus, MS. 221 Fabritek Drive. Outstanding industrial property featuring a include 73,570 SF. Features 67,570 SF of Industrial manufacturing/warehouse space. This sprinkled warehouse space features ceiling height of 21 ft, 3 dock level doors, 7 other roll-up doors, plus large manufacturing area break room. Office area features include 6,000 SF of office space. Office space layout include 12 office rooms, conference room, break room, copy room, file room, and large training room. Exterior features include attached 40 x 90 covered truck well with an additional roll-up door. This property is situated on 5.6 acres with tremendous ingress/egress. This property is also benefited with large paved parking lot for employees. This property is priced @ only \$3.50 SF NNN. Great opportunity!