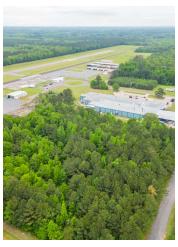

#### PROPERTY OVERVIEW

Directions - Columbus, MS to Main Street Exit, to Alabama Street, to Hwy 69, right on Hwy 69 South, left on Fabritek Drive, property on left.

Columbus, MS. 221 Fabritek Drive. Outstanding industrial property featuring a include 73,570 SF. Features 67,570 SF of Industrial manufacturing/warehouse space. This sprinkled warehouse space features ceiling height of 21 ft, 3 dock level doors, 7 other roll-up doors, plus large manufacturing area break room. Office area features include 6,000 SF of office space. Office space layout include 12 office rooms, conference room, break room, copy room, file room, and large training room. Exterior features include attached 40 x 90 covered truck well with an additional roll-up door. This property is situated on 5.6 acres with tremendous ingress/egress. This property is also benefited with large paved parking lot for employees. This property is priced @ only \$3.50 SF NNN. Great opportunity!