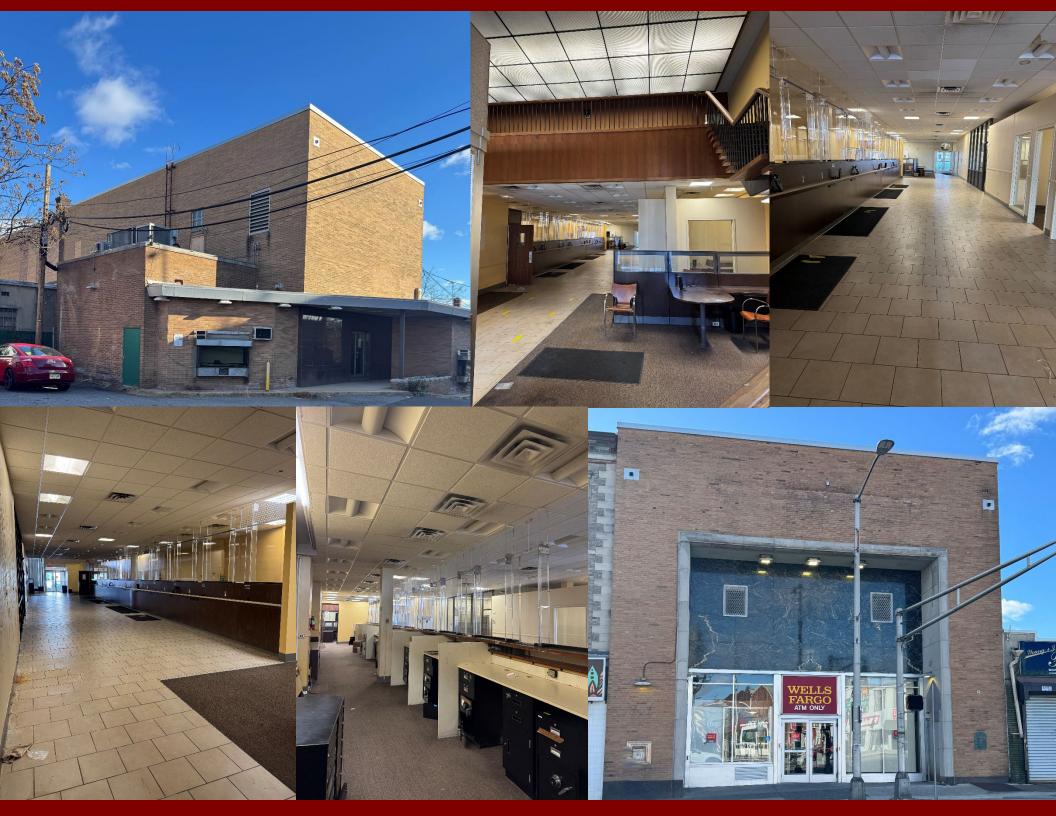

#### **SPACE AVAILABLE**

• +/- 11,000 SF

 2,614 SF available in the basement for storage

ACREAGE: 0.25 acres

PARKING: 3 on-site spaces

ZONING: CBD

ASKING PRICE: Upon Request

#### **COMMENTS:**

Located in the heart of the Irvington Central Business District, this former two-story bank building is available for lease and has immediate access to NJ Transit. Located directly off the Garden State Parkway, the property is just 9 minutes away from the Newark Liberty International airport.