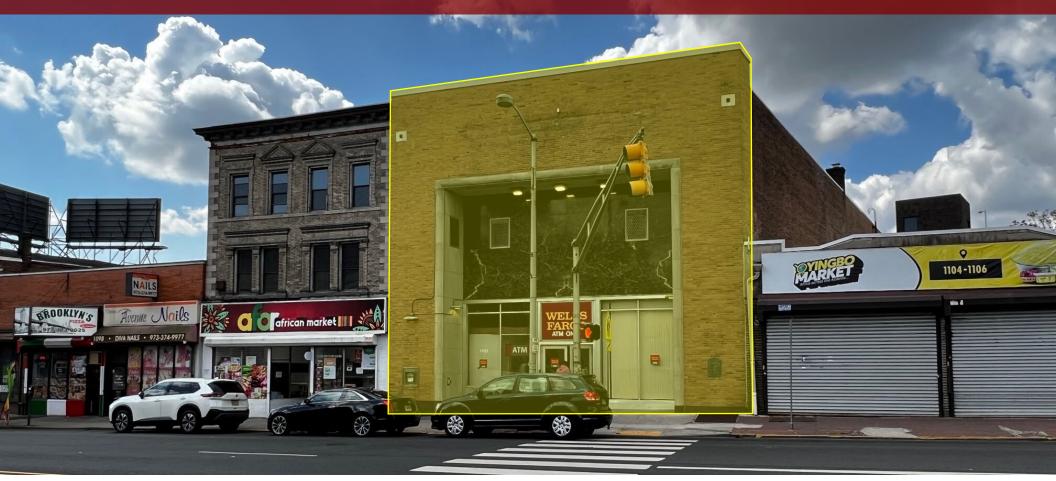

## 1102 Clinton Avenue, Irvington, NJ

#### **COMMENTS:**

Located in the heart of the Irvington Central Business District, this former two-story bank building is available for lease and has immediate access to NJ Transit. Located directly off the Garden State Parkway, the property is just 9 minutes away from the Newark Liberty International airport.