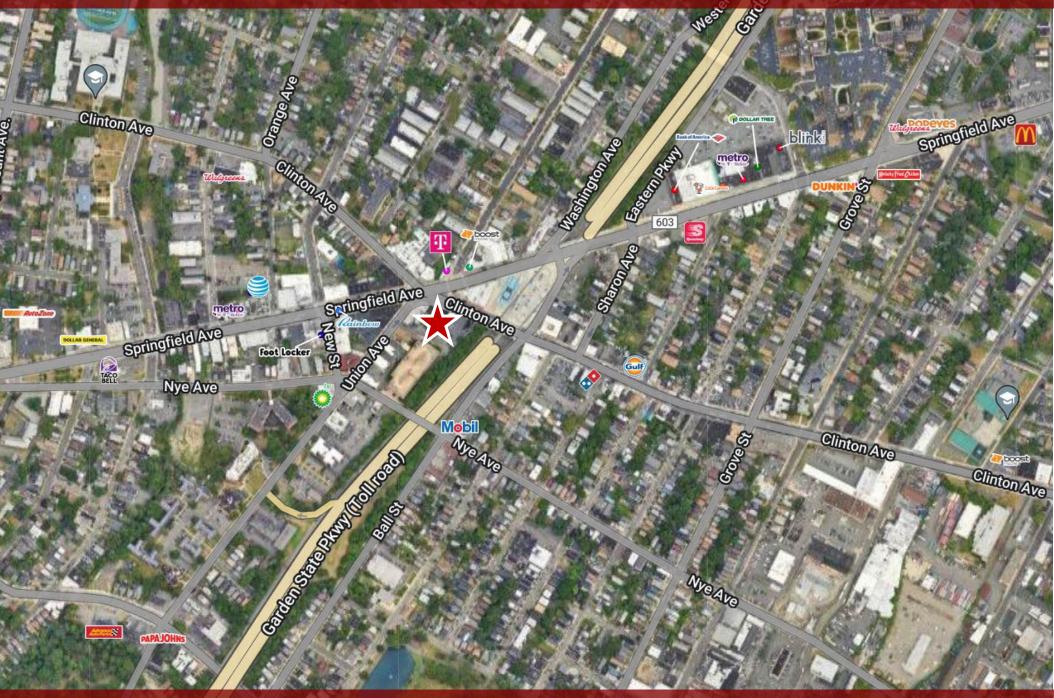

#### **COMMENTS:**

Located in the heart of the Irvington Central Business District, this former two-story bank building is available for lease and has immediate access to NJ Transit. Located directly off the Garden State Parkway, the property is just 9 minutes away from the Newark Liberty International airport.

### NATIONAL RETAIL NEIGHBORS INCLUDE:

Verizon | Foot Locker | T-Mobile | Auto Zone | Little Caesar's | Golden Krust | Dollar Tree

NJ Transit Bus Directly Across the Street | Immediately off the Garden State Parkway | 8 Minutes from South Orange Train Stop | 10 Minutes from Mountain Station Train Stop | 9 Minutes from Newark Liberty Int. Airport