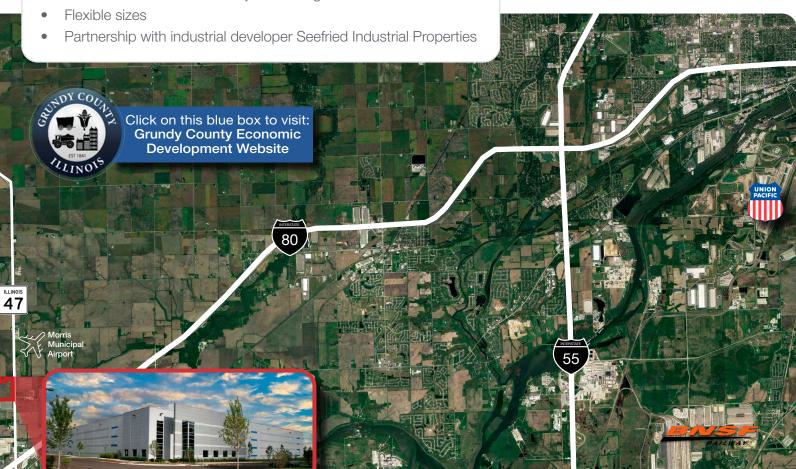

SKILLED LABOR POOL

UTILITIES TO SITE

1.3 MILES TO I-80 INTERCHANGE

- Fully annexed, zoned and entitled
- 1.3 miles to 4-way interchange at I-80 via Route 47 (Division Street) and 16 minutes to I-55 4-way interchange

# Click Here to Download Full Site Plan

- M-1 zoning
- Utilities to site
- Proximity to UP and BNSF intermodals
- Tax abatement program for qualifying companies
- Business friendly Morris and Grundy County
- Restaurants and hotels
- Skilled labor pool
- Corporate neighbors include: Costco, Mondelez, Proctor & Gamble