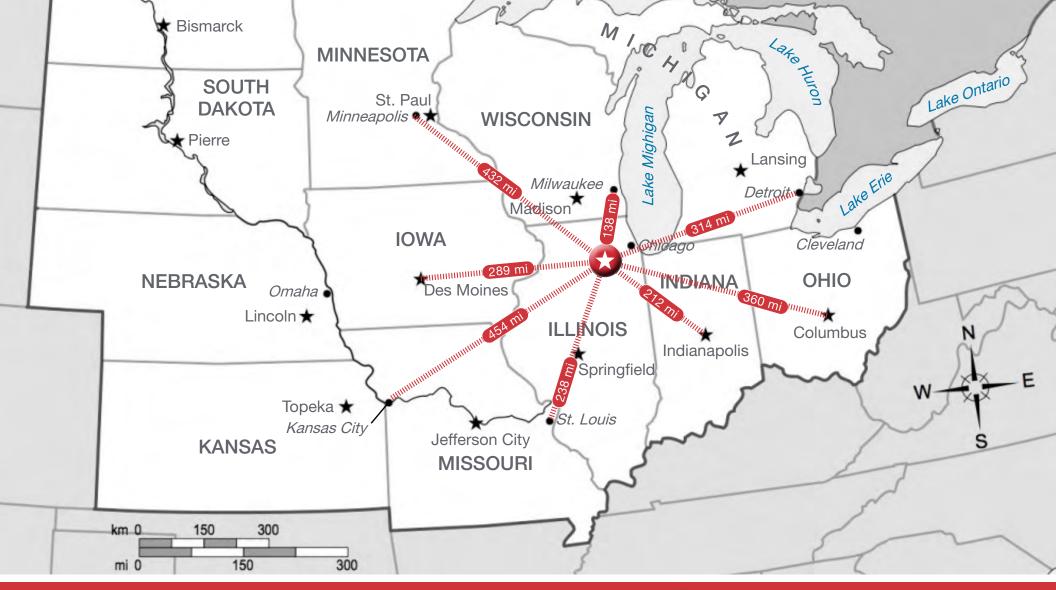

#### PROPERTY HIGHLIGHTS

Located in business friendly, well established Morris area with numerous amenities, strong labor demographics and exposure on Illinois Route 47. 1.3 miles from I-80 full interchange, 16 miles from I-55 full interchange and 28 from UP and BNSF intermodals.

28 Miles