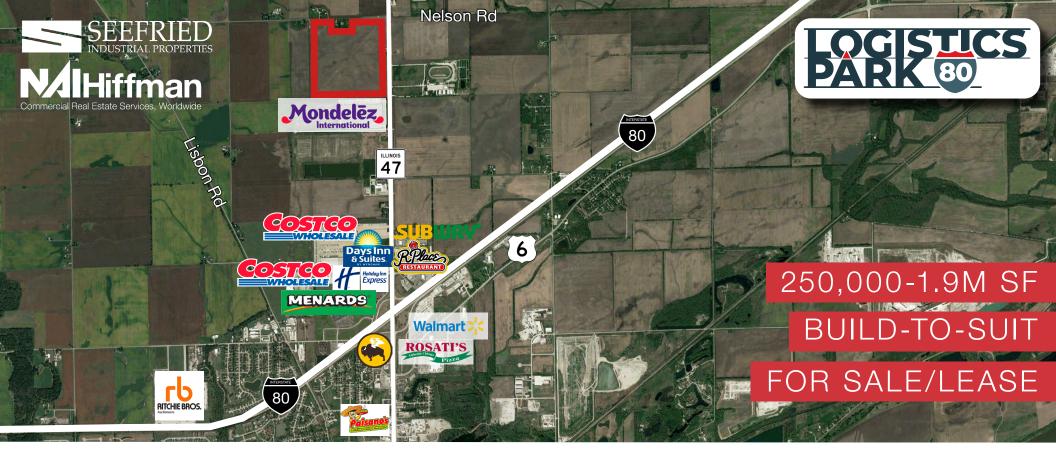

# 8815 N Rt. Illinois 47

Morris, Illinois | Grundy County

#### PROPERTY HIGHLIGHTS

Located in business friendly, well established Morris area with numerous amenities, strong labor demographics and exposure on Illinois Route 47. 1.3 miles from I-80 full interchange, 16 miles from I-55 full interchange and 28 from UP and BNSF intermodals.

### For More Information Please Contact

Steve Connolly, SIOR 630 693 0642 sconnolly@hiffman.com John Basile 630 693 0641 jbasile@hiffman.com

250,000 SF -1,900,000 SF BTS

+/-145 Acres (Divisible)

Proximity to UP and BNSF intermodals

# Click Here to Download Full Site Plan

- M-1 zoning
- Utilities to site
- Proximity to UP and BNSF intermodals
- Tax abatement program for qualifying companies
- Business friendly Morris and Grundy County
- Restaurants and hotels
- Skilled labor pool
- Corporate neighbors include: Costco, Mondelez, Proctor & Gamble