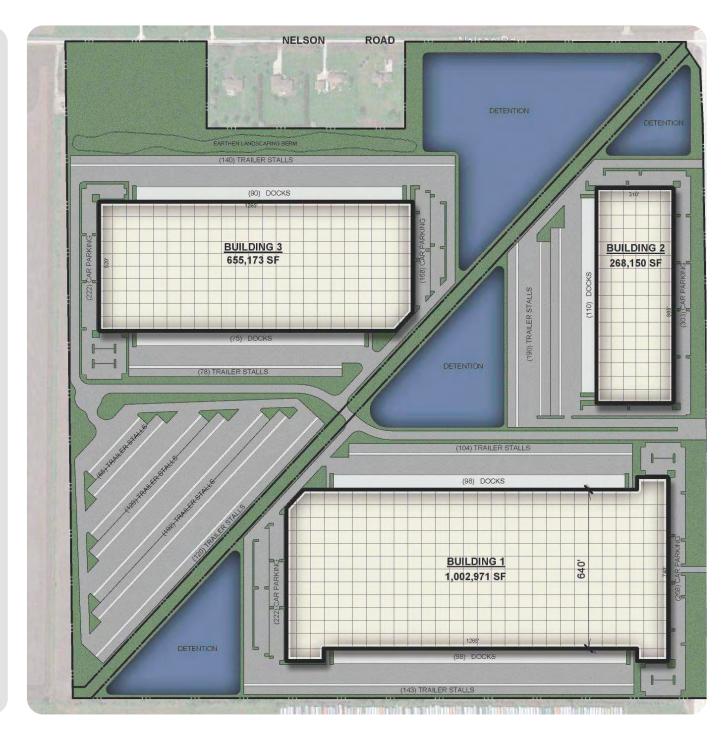

# Click Here to Download Full Site Plan

- M-1 zoning
- Utilities to site
- Proximity to UP and BNSF intermodals
- Tax abatement program for qualifying companies
- Business friendly Morris and Grundy County
- Restaurants and hotels
- Skilled labor pool
- Corporate neighbors include: Costco, Mondelez, Proctor & Gamble

### For More Information Please Contact

Steve Connolly, SIOR 630 693 0642 sconnolly@hiffman.com John Basile 630 693 0641 jbasile@hiffman.com

250,000 SF -1,900,000 SF BTS

+/-145 Acres (Divisible)

Proximity to UP and BNSF intermodals