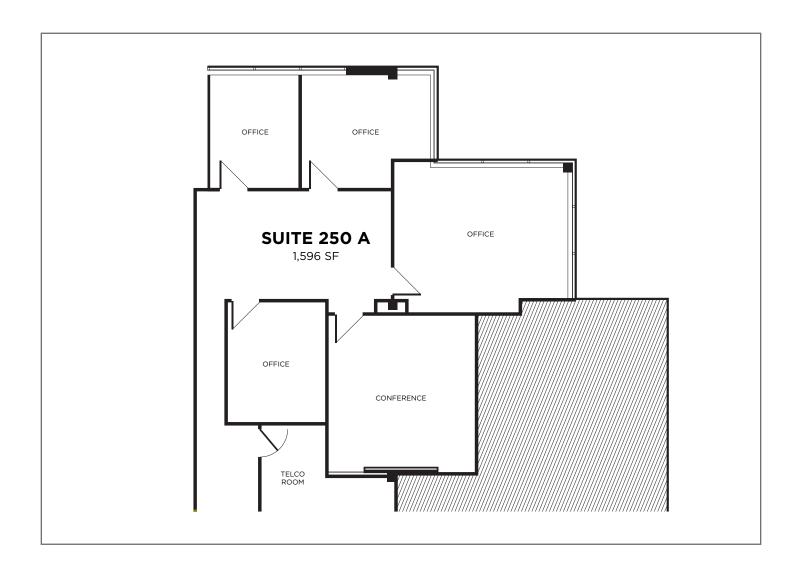

FOR LEASE 814 W. Diamond Avenue Gaithersburg, MD 20878

**Floor Plans** 

### SUITE 250 | 1,596 SF TOTAL