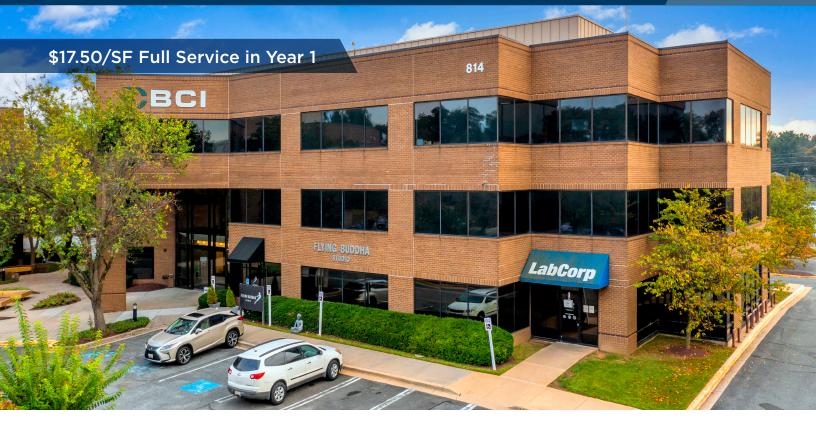

# CUSHMAN & WAKEFIELD

FOR LEASE 814 W. Diamond Avenue Gaithersburg, MD 20878

## **Property Highlights**

- On-site ownership and management
- Adjacent to National Institutes of Standards and Technology (NIST) and Department of Energy (DOE)
- Numerous walkable amenities including restaurants and shops
- 2 blocks from I-270/Clopper Road Interchange
- 120 free surface parking spaces available