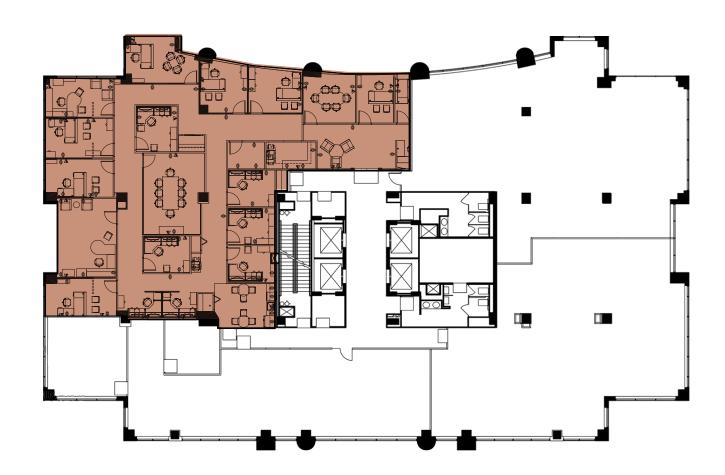

DRIA, VA







# 2<sup>ND</sup> FLOOR

Suite 215 | 2,747 SF Available 8.1.2024







Suite 500 | 5,595 SF Available 8.1.2024



### 6<sup>TH</sup> FLOOR

Suite 600 & 625-650 | 5,039 SF





# 7<sup>TH</sup> FLOOR

### Suite 700 | 14,625 SF





### For More Information, Contact:

**AUSTIN HIGH** 

703.596.1012 austin.high@streamrealty.com

ERIK MCLAUGHLIN 703.439.1137 erik.mclaughlin@streamrealty.com

#### Copyright © 2024 Stream Realty Partners, All rights reserved.

The information contained herein was obtained from sources believed reliable; however, Stream Realty Partners, L.P. make no guarantees, warranties, or representations as to the completeness or accuracy thereof. The presentation of this property is submitted subject to errors, change of price, or conditions, prior sale or lease, or withdrawal without notice.



🖗 ASANA PARTNERS