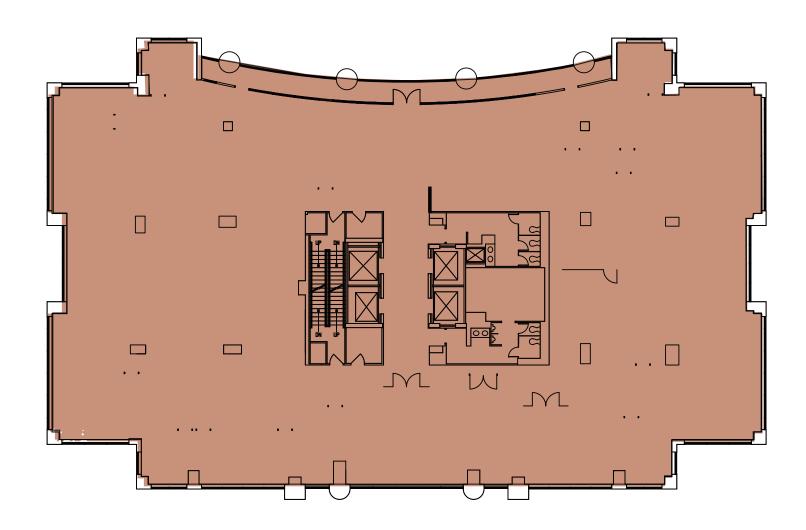

DRIA, VA







# 2<sup>ND</sup> FLOOR

Suite 215 | 2,747 SF Available 8.1.2024







Suite 500 | 5,595 SF Available 8.1.2024



### 6<sup>TH</sup> FLOOR

Suite 600 & 625-650 | 5,039 SF





# 7<sup>TH</sup> FLOOR

### Suite 700 | 14,625 SF





### For More Information, Contact:

**AUSTIN HIGH** 

703.596.1012 austin.high@streamrealty.com

ERIK MCLAUGHLIN 703.439.1137 erik.mclaughlin@streamrealty.com

#### Copyright © 2024 Stream Realty Partners, All rights reserved.

The information contained herein was obtained from sources believed reliable; however, Stream Realty Partners, L.P. make no guarantees, warranties, or representations as to the completeness or accuracy thereof. The presentation of this property is submitted subject to errors, change of price, or conditions, prior sale or lease, or withdrawal without notice.



🖗 ASANA PARTNERS