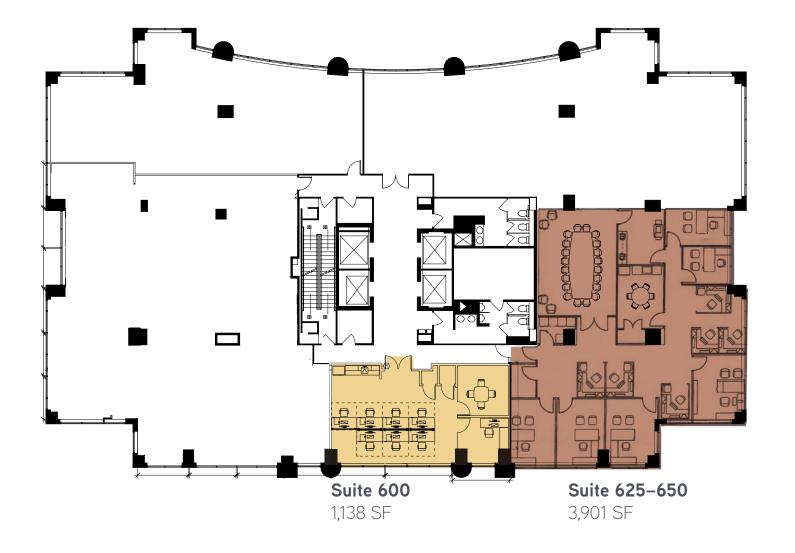

DRIA, VA







# 2<sup>ND</sup> FLOOR

Suite 215 | 2,747 SF Available 8.1.2024







Suite 500 | 5,595 SF Available 8.1.2024



### 6<sup>TH</sup> FLOOR

Suite 600 & 625-650 | 5,039 SF





# 7<sup>TH</sup> FLOOR

### Suite 700 | 14,625 SF





### For More Information, Contact:

**AUSTIN HIGH** 

703.596.1012 austin.high@streamrealty.com

ERIK MCLAUGHLIN 703.439.1137 erik.mclaughlin@streamrealty.com

#### Copyright © 2024 Stream Realty Partners, All rights reserved.

The information contained herein was obtained from sources believed reliable; however, Stream Realty Partners, L.P. make no guarantees, warranties, or representations as to the completeness or accuracy thereof. The presentation of this property is submitted subject to errors, change of price, or conditions, prior sale or lease, or withdrawal without notice.



🖗 ASANA PARTNERS