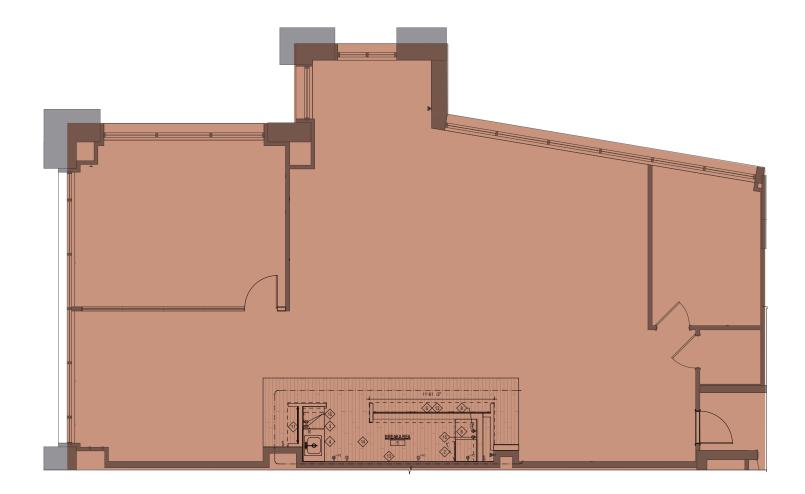

# 2<sup>ND</sup> FLOOR

Suite 215 | 2,747 SF Available 8.1.2024

Suite 500 | 5,595 SF Available 8.1.2024