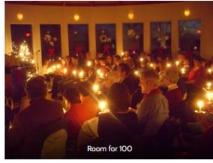

| Room                     | Size      | Occupancy |
|--------------------------|-----------|-----------|
| The Yurt                 | 700 sq ft | 100       |
| Great Room               | 377 sq ft | 25        |
| (main level)             |           |           |
| Food Prep Room / Kitchen | 102 sq ft | 2         |
| (main level)             |           |           |
| Orchard Room             | 172 sq ft | ~12       |
| (lower level)            | 1/2 sq 1t |           |
| Woodland Room            | 138 sq ft | ~9        |
| (lower level)            |           |           |
| Meadow Room              | 175 sq ft | ~12       |
| (lower level)            |           |           |
| Aerie Room               | 300 sq ft | -14       |
| (top floor)              | 300 sq 1t |           |