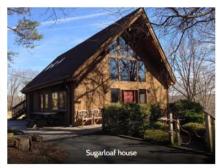

## 16913 Germantown Road, Germantown MD 20875

Sugarloaf is a small Unitarian Universalist church located on five beautiful acres bordering Seneca Creek State Park, with a charming yurt and a mountain-style frame house with large gathering space, several smaller rooms, and a half kitchen.