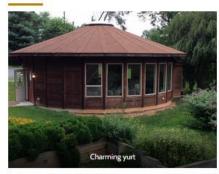

## 16913 Germantown Road, Germantown MD 20875

Sugarloaf is a small Unitarian Universalist church located on five beautiful acres bordering Seneca Creek State Park, with a charming yurt and a mountain-style frame house with large gathering space, several smaller rooms, and a half kitchen.