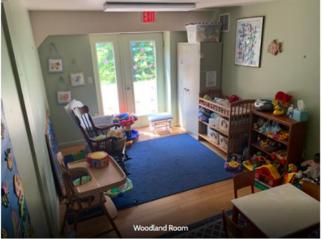

| Room                     | Size      | Occupancy |
|--------------------------|-----------|-----------|
| The Yurt                 | 700 sq ft | 100       |
| Great Room               | 377 sq ft | 25        |
| (main level)             |           |           |
| Food Prep Room / Kitchen | 102 sq ft | 2         |
| (main level)             |           |           |
| Orchard Room             | 172 sq ft | ~12       |
| (lower level)            | 1/2 sq 1t |           |
| Woodland Room            | 138 sq ft | ~9        |
| (lower level)            |           |           |
| Meadow Room              | 175 sq ft | ~12       |
| (lower level)            |           |           |
| Aerie Room               | 300 sq ft | -14       |
| (top floor)              | 300 sq 1t |           |