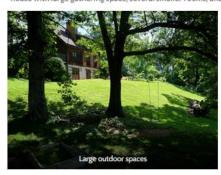

## 16913 Germantown Road, Germantown MD 20875

Sugarloaf is a small Unitarian Universalist church located on five beautiful acres bordering Seneca Creek State Park, with a charming yurt and a mountain-style frame house with large gathering space, several smaller rooms, and a half kitchen.

Beautiful views