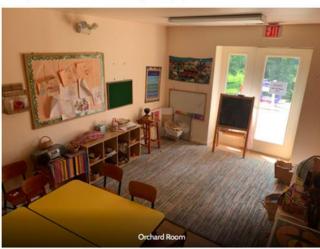

| Room                     | Size      | Occupancy |
|--------------------------|-----------|-----------|
| The Yurt                 | 700 sq ft | 100       |
| Great Room               | 377 sq ft | 25        |
| (main level)             |           |           |
| Food Prep Room / Kitchen | 102 sq ft | 2         |
| (main level)             |           |           |
| Orchard Room             | 172 sq ft | ~12       |
| (lower level)            | 1/2 sq 1t |           |
| Woodland Room            | 138 sq ft | ~9        |
| (lower level)            |           |           |
| Meadow Room              | 175 sq ft | ~12       |
| (lower level)            |           |           |
| Aerie Room               | 300 sq ft | -14       |
| (top floor)              | 300 sq 1t |           |