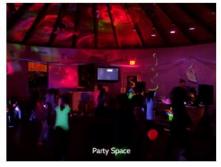

| Room                     | Size      | Occupancy |
|--------------------------|-----------|-----------|
| The Yurt                 | 700 sq ft | 100       |
| Great Room               | 377 sq ft | 25        |
| (main level)             |           |           |
| Food Prep Room / Kitchen | 102 sq ft | 2         |
| (main level)             |           |           |
| Orchard Room             | 172 sq ft | ~12       |
| (lower level)            | 1/2 sq 1t |           |
| Woodland Room            | 138 sq ft | ~9        |
| (lower level)            |           |           |
| Meadow Room              | 175 sq ft | ~12       |
| (lower level)            |           |           |
| Aerie Room               | 300 sq ft | -14       |
| (top floor)              | 300 sq 1t |           |