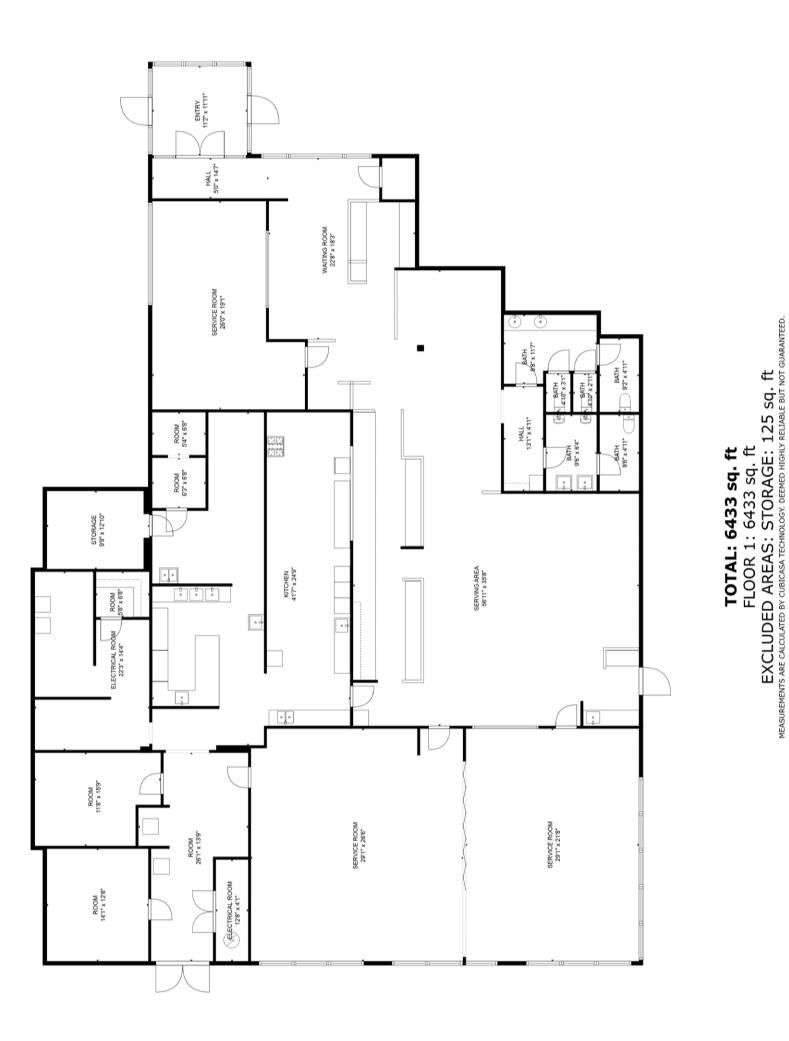

#### **OFFERING SUMMARY**

| Available SF:   | 6,433 SF                                                         |
|-----------------|------------------------------------------------------------------|
| Lease Rate:     | 7.5% Gross Sales (Yr 1)<br>8% Gross Sales (Yr 2+)<br>NNN Fee TBD |
| Lot Size:       | 5.07 Acres                                                       |
| Utilities:      | Public Water<br>Public Sewer<br>Propane Gas<br>3Phase            |
| Zoning:         | Commercial                                                       |
| Signage:        | Pole Sign<br>Interstate 81 Visibility                            |
| Traffic Counts: | I-81 (47,000 AADT)                                               |

#### **PROPERTY OVERVIEW**

Huge potential with over 6,400SF! Incredible retail opportunity (formerly a Denny's) adjoining Motel 6 on over 5+ acres. Conveniently located immediately off Interstate 81 exit 273. This amazing property is ideal for a variety of retail or commercial uses. Large high rise sign visible from I-81 (AADT 47,000). Strategic location beside Liberty Travel Center, across from Sheetz Travel Center with lots of oversized parking. The use of furniture, furnishings, and most equipment included with lease. Virtually turn key! Don't miss out on this versatile and promising commercial space!