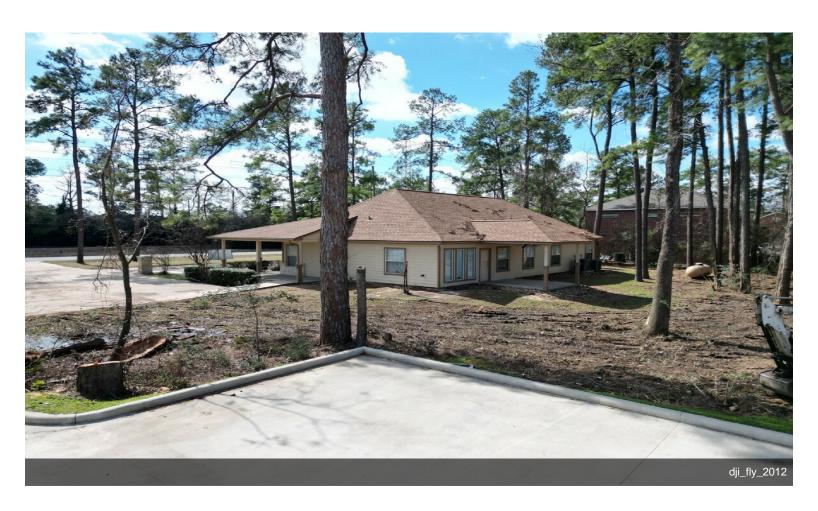

**5726 Root Road** 5726 Root Rd, Spring, TX 77389

Abby Davison LMW Property Management 706 Shenandoah Dr, Spring, TX 77381 <u>lisaweatherby@gmail.com</u> (920)382-0537

| Price:                  | \$1,200,000        |
|-------------------------|--------------------|
| Property Type:          | Office             |
| Property Subtype:       | Office             |
| Building Class:         | С                  |
| Sale Type:              | Owner User         |
| Lot Size:               | 1.04 AC            |
| Rentable Building Area: | 2,280 SF           |
| Rentable Building Area: | 2,280 SF           |
| No. Stories:            | 1                  |
| Year Built:             | 2002               |
| Tenancy:                | Single             |
| Zoning Description:     | Commmercial        |
| APN / Parcel ID:        | 1231620010002      |
| Walk Score ®:           | 34 (Car-Dependent) |

#### 5726 Root Road

\$1,200,000

Great Investment Opportunity. Property features a 2280 square foot office building featuring 4 office spaces, a conference room, kitchen and bathroom. This 1 acre property is conveniently located right off Gosling Road, and offers city utilities....