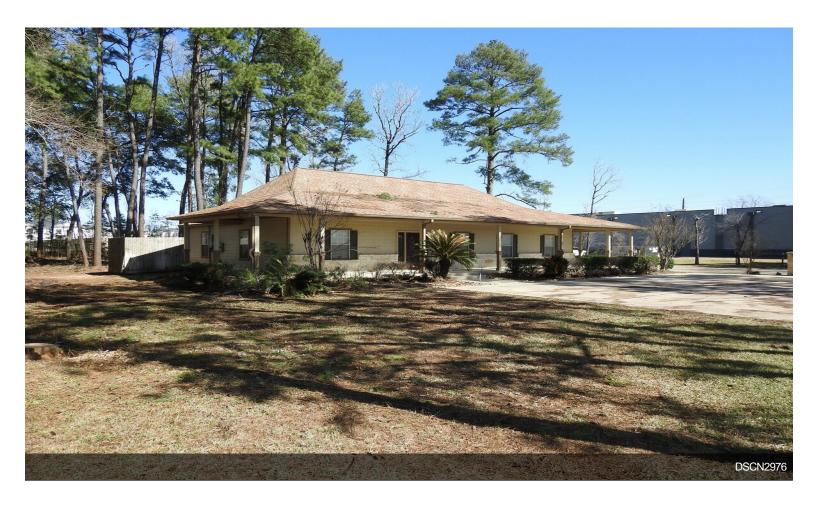

#### 5726 Root Road

\$1,200,000

Great Investment Opportunity. Property features a 2280 square foot office building featuring 4 office spaces, a conference room, kitchen and bathroom. This 1 acre property is conveniently located right off Gosling Road, and offers city utilities....