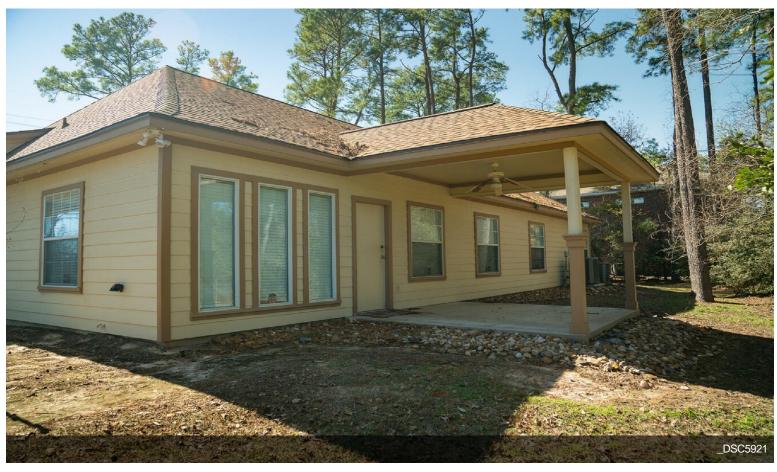

**5726 Root Road** 5726 Root Rd, Spring, TX 77389

Abby Davison LMW Property Management 706 Shenandoah Dr, Spring, TX 77381 <u>lisaweatherby@gmail.com</u> (920)382-0537

| Price:                  | \$1,200,000        |
|-------------------------|--------------------|
| Property Type:          | Office             |
| Property Subtype:       | Office             |
| Building Class:         | С                  |
| Sale Type:              | Owner User         |
| Lot Size:               | 1.04 AC            |
| Rentable Building Area: | 2,280 SF           |
| Rentable Building Area: | 2,280 SF           |
| No. Stories:            | 1                  |
| Year Built:             | 2002               |
| Tenancy:                | Single             |
| Zoning Description:     | Commmercial        |
| APN / Parcel ID:        | 1231620010002      |
| Walk Score ®:           | 34 (Car-Dependent) |

#### 5726 Root Road

\$1,200,000

Great Investment Opportunity. Property features a 2280 square foot office building featuring 4 office spaces, a conference room, kitchen and bathroom. This 1 acre property is conveniently located right off Gosling Road, and offers city utilities....