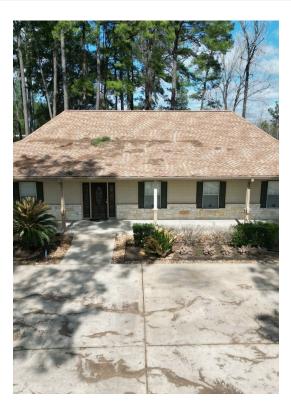

**5726 Root Road** 5726 Root Rd, Spring, TX 77389

Abby Davison LMW Property Management 706 Shenandoah Dr, Spring, TX 77381 <u>lisaweatherby@gmail.com</u> (920)382-0537

| Price:                  | \$1,200,000        |
|-------------------------|--------------------|
| Property Type:          | Office             |
| Property Subtype:       | Office             |
| Building Class:         | С                  |
| Sale Type:              | Owner User         |
| Lot Size:               | 1.04 AC            |
| Rentable Building Area: | 2,280 SF           |
| Rentable Building Area: | 2,280 SF           |
| No. Stories:            | 1                  |
| Year Built:             | 2002               |
| Tenancy:                | Single             |
| Zoning Description:     | Commmercial        |
| APN / Parcel ID:        | 1231620010002      |
| Walk Score ®:           | 34 (Car-Dependent) |

#### 5726 Root Road

\$1,200,000

Great Investment Opportunity. Property features a 2280 square foot office building featuring 4 office spaces, a conference room, kitchen and bathroom. This 1 acre property is conveniently located right off Gosling Road, and offers city utilities....