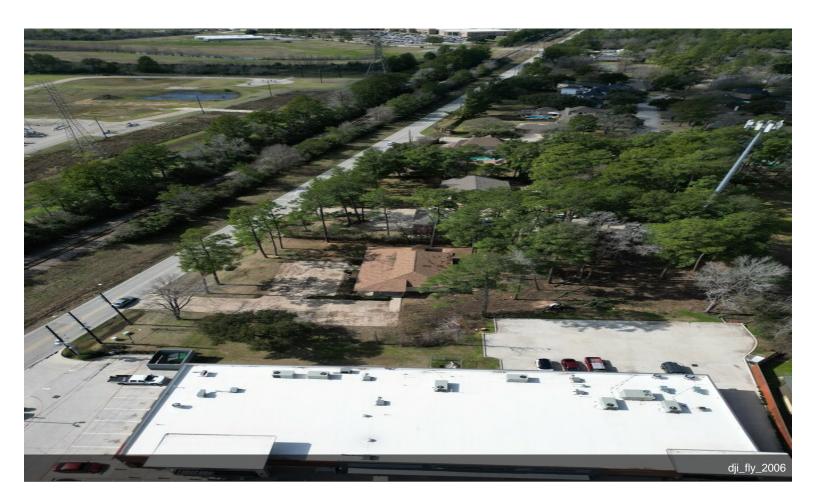

**5726 Root Road** 5726 Root Rd, Spring, TX 77389

Abby Davison LMW Property Management 706 Shenandoah Dr, Spring, TX 77381 <u>lisaweatherby@gmail.com</u> (920)382-0537

| Price:                  | \$1,200,000        |
|-------------------------|--------------------|
| Property Type:          | Office             |
| Property Subtype:       | Office             |
| Building Class:         | С                  |
| Sale Type:              | Owner User         |
| Lot Size:               | 1.04 AC            |
| Rentable Building Area: | 2,280 SF           |
| Rentable Building Area: | 2,280 SF           |
| No. Stories:            | 1                  |
| Year Built:             | 2002               |
| Tenancy:                | Single             |
| Zoning Description:     | Commmercial        |
| APN / Parcel ID:        | 1231620010002      |
| Walk Score ®:           | 34 (Car-Dependent) |

#### 5726 Root Road

\$1,200,000

Great Investment Opportunity. Property features a 2280 square foot office building featuring 4 office spaces, a conference room, kitchen and bathroom. This 1 acre property is conveniently located right off Gosling Road, and offers city utilities....

- 1/4 Mile from Grand Parkway/99
- Easy Access to I45, The Woodlands and City Place
- Located on 1 acre, allowing room to expand