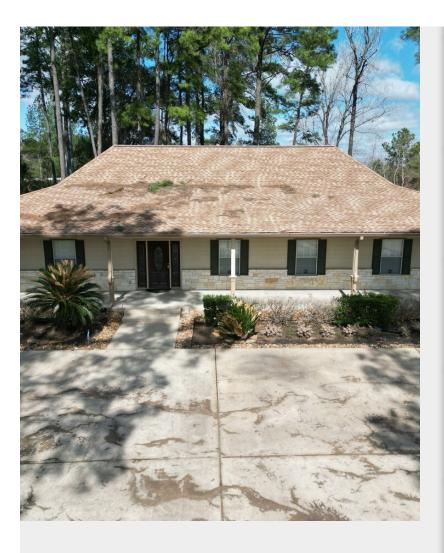

#### 5726 Root Road

\$1,200,000

Great Investment Opportunity. Property features a 2280 square foot office building featuring 4 office spaces, a conference room, kitchen and bathroom. This 1 acre property is conveniently located right off Gosling Road, and offers city utilities....