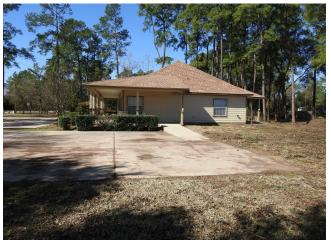

#### 5726 Root Road

\$1,200,000

Great Investment Opportunity. Property features a 2280 square foot office building featuring 4 office spaces, a conference room, kitchen and bathroom. This 1 acre property is conveniently located right off Gosling Road, and offers city utilities....