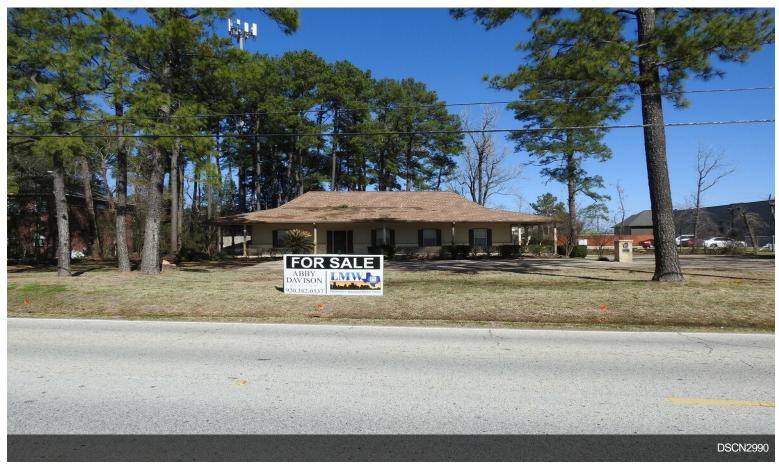

**5726 Root Road** 5726 Root Rd, Spring, TX 77389

Abby Davison LMW Property Management 706 Shenandoah Dr, Spring, TX 77381 <u>lisaweatherby@gmail.com</u> (920)382-0537

| Price:                  | \$1,200,000        |
|-------------------------|--------------------|
| Property Type:          | Office             |
| Property Subtype:       | Office             |
| Building Class:         | С                  |
| Sale Type:              | Owner User         |
| Lot Size:               | 1.04 AC            |
| Rentable Building Area: | 2,280 SF           |
| Rentable Building Area: | 2,280 SF           |
| No. Stories:            | 1                  |
| Year Built:             | 2002               |
| Tenancy:                | Single             |
| Zoning Description:     | Commmercial        |
| APN / Parcel ID:        | 1231620010002      |
| Walk Score ®:           | 34 (Car-Dependent) |

#### 5726 Root Road

\$1,200,000

Great Investment Opportunity. Property features a 2280 square foot office building featuring 4 office spaces, a conference room, kitchen and bathroom. This 1 acre property is conveniently located right off Gosling Road, and offers city utilities....