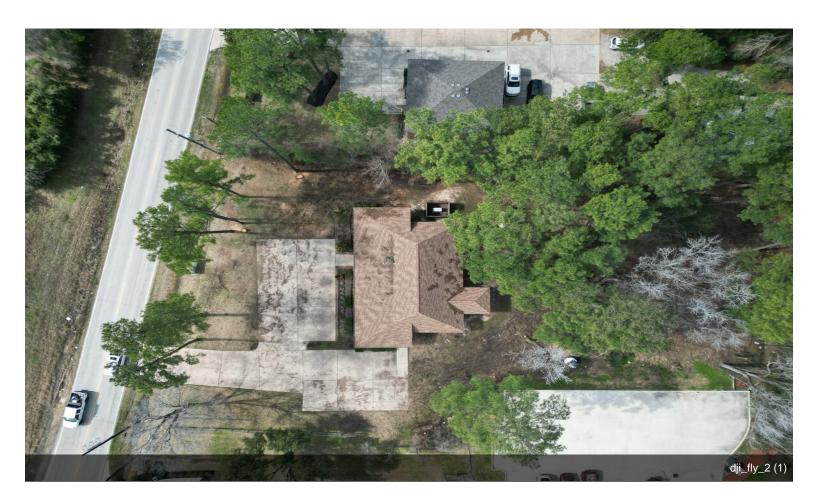

**5726 Root Road** 5726 Root Rd, Spring, TX 77389

Abby Davison LMW Property Management 706 Shenandoah Dr, Spring, TX 77381 <u>lisaweatherby@gmail.com</u> (920)382-0537

| Price:                  | \$1,200,000        |
|-------------------------|--------------------|
| Property Type:          | Office             |
| Property Subtype:       | Office             |
| Building Class:         | С                  |
| Sale Type:              | Owner User         |
| Lot Size:               | 1.04 AC            |
| Rentable Building Area: | 2,280 SF           |
| Rentable Building Area: | 2,280 SF           |
| No. Stories:            | 1                  |
| Year Built:             | 2002               |
| Tenancy:                | Single             |
| Zoning Description:     | Commmercial        |
| APN / Parcel ID:        | 1231620010002      |
| Walk Score ®:           | 34 (Car-Dependent) |

#### 5726 Root Road

\$1,200,000

Great Investment Opportunity. Property features a 2280 square foot office building featuring 4 office spaces, a conference room, kitchen and bathroom. This 1 acre property is conveniently located right off Gosling Road, and offers city utilities....

- 1/4 Mile from Grand Parkway/99
- Easy Access to I45, The Woodlands and City Place
- Located on 1 acre, allowing room to expand