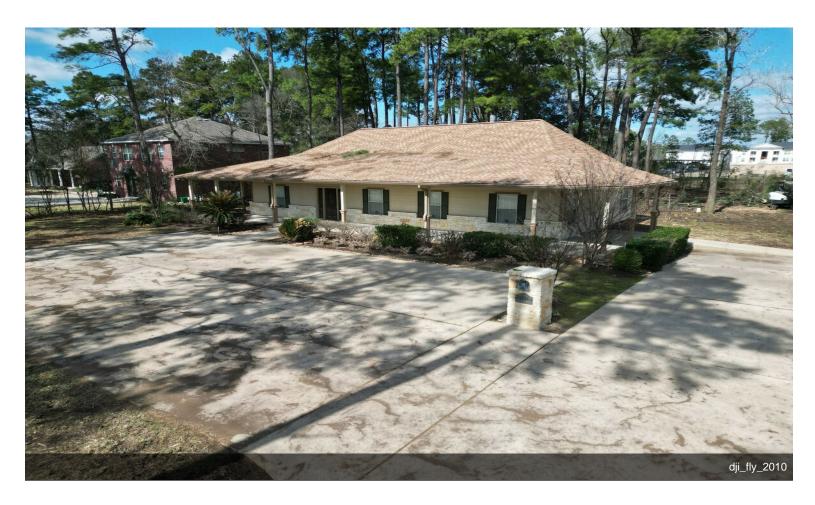

**5726 Root Road** 5726 Root Rd, Spring, TX 77389

Abby Davison LMW Property Management 706 Shenandoah Dr, Spring, TX 77381 <u>lisaweatherby@gmail.com</u> (920)382-0537

| Price:                  | \$1,200,000        |
|-------------------------|--------------------|
| Property Type:          | Office             |
| Property Subtype:       | Office             |
| Building Class:         | С                  |
| Sale Type:              | Owner User         |
| Lot Size:               | 1.04 AC            |
| Rentable Building Area: | 2,280 SF           |
| Rentable Building Area: | 2,280 SF           |
| No. Stories:            | 1                  |
| Year Built:             | 2002               |
| Tenancy:                | Single             |
| Zoning Description:     | Commmercial        |
| APN / Parcel ID:        | 1231620010002      |
| Walk Score ®:           | 34 (Car-Dependent) |

#### 5726 Root Road

\$1,200,000

Great Investment Opportunity. Property features a 2280 square foot office building featuring 4 office spaces, a conference room, kitchen and bathroom. This 1 acre property is conveniently located right off Gosling Road, and offers city utilities....