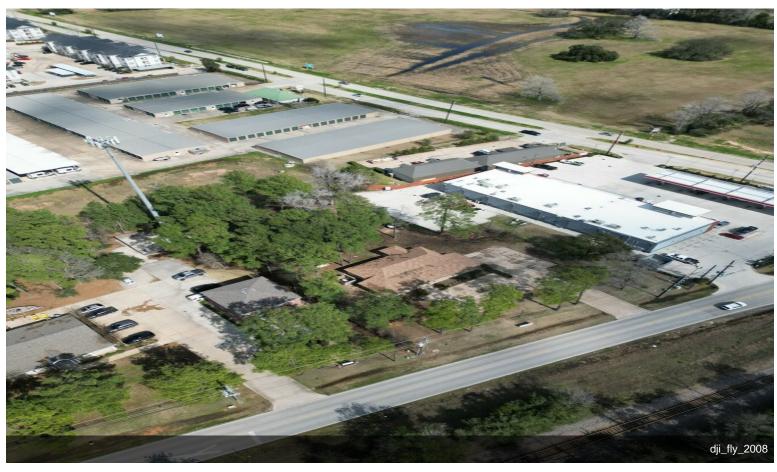

**5726 Root Road** 5726 Root Rd, Spring, TX 77389

Abby Davison LMW Property Management 706 Shenandoah Dr, Spring, TX 77381 <u>lisaweatherby@gmail.com</u> (920)382-0537

| Price:                  | \$1,200,000        |
|-------------------------|--------------------|
| Property Type:          | Office             |
| Property Subtype:       | Office             |
| Building Class:         | С                  |
| Sale Type:              | Owner User         |
| Lot Size:               | 1.04 AC            |
| Rentable Building Area: | 2,280 SF           |
| Rentable Building Area: | 2,280 SF           |
| No. Stories:            | 1                  |
| Year Built:             | 2002               |
| Tenancy:                | Single             |
| Zoning Description:     | Commmercial        |
| APN / Parcel ID:        | 1231620010002      |
| Walk Score ®:           | 34 (Car-Dependent) |

#### 5726 Root Road

\$1,200,000

Great Investment Opportunity. Property features a 2280 square foot office building featuring 4 office spaces, a conference room, kitchen and bathroom. This 1 acre property is conveniently located right off Gosling Road, and offers city utilities....

- 1/4 Mile from Grand Parkway/99
- Easy Access to I45, The Woodlands and City Place
- Located on 1 acre, allowing room to expand