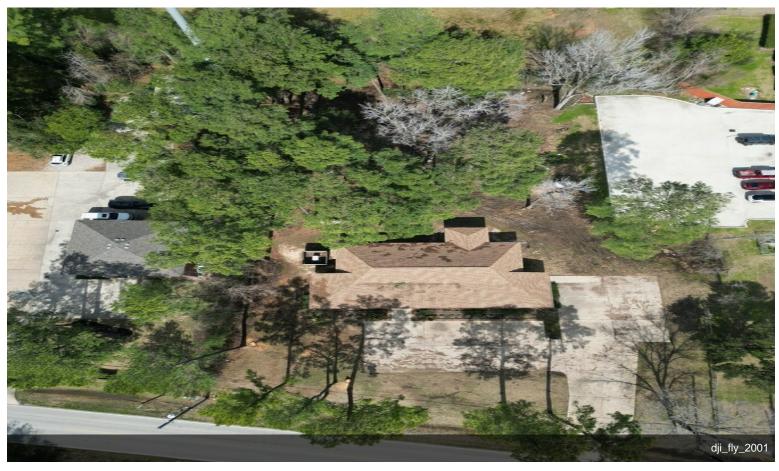

**5726 Root Road** 5726 Root Rd, Spring, TX 77389

Abby Davison LMW Property Management 706 Shenandoah Dr, Spring, TX 77381 <u>lisaweatherby@gmail.com</u> (920)382-0537

| Price:                  | \$1,200,000        |
|-------------------------|--------------------|
| Property Type:          | Office             |
| Property Subtype:       | Office             |
| Building Class:         | С                  |
| Sale Type:              | Owner User         |
| Lot Size:               | 1.04 AC            |
| Rentable Building Area: | 2,280 SF           |
| Rentable Building Area: | 2,280 SF           |
| No. Stories:            | 1                  |
| Year Built:             | 2002               |
| Tenancy:                | Single             |
| Zoning Description:     | Commmercial        |
| APN / Parcel ID:        | 1231620010002      |
| Walk Score ®:           | 34 (Car-Dependent) |

#### 5726 Root Road

\$1,200,000

Great Investment Opportunity. Property features a 2280 square foot office building featuring 4 office spaces, a conference room, kitchen and bathroom. This 1 acre property is conveniently located right off Gosling Road, and offers city utilities....

- 1/4 Mile from Grand Parkway/99
- Easy Access to I45, The Woodlands and City Place
- Located on 1 acre, allowing room to expand