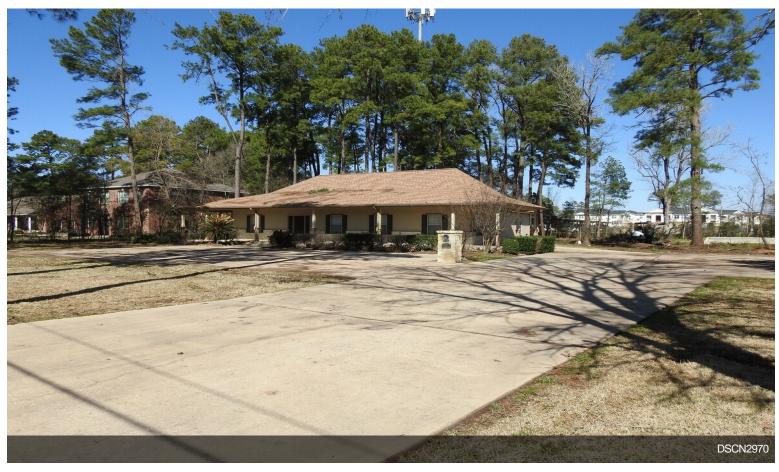

**5726 Root Road** 5726 Root Rd, Spring, TX 77389

Abby Davison LMW Property Management 706 Shenandoah Dr, Spring, TX 77381 <u>lisaweatherby@gmail.com</u> (920)382-0537

| Price:                  | \$1,200,000        |
|-------------------------|--------------------|
| Property Type:          | Office             |
| Property Subtype:       | Office             |
| Building Class:         | С                  |
| Sale Type:              | Owner User         |
| Lot Size:               | 1.04 AC            |
| Rentable Building Area: | 2,280 SF           |
| Rentable Building Area: | 2,280 SF           |
| No. Stories:            | 1                  |
| Year Built:             | 2002               |
| Tenancy:                | Single             |
| Zoning Description:     | Commmercial        |
| APN / Parcel ID:        | 1231620010002      |
| Walk Score ®:           | 34 (Car-Dependent) |

#### 5726 Root Road

\$1,200,000

Great Investment Opportunity. Property features a 2280 square foot office building featuring 4 office spaces, a conference room, kitchen and bathroom. This 1 acre property is conveniently located right off Gosling Road, and offers city utilities....