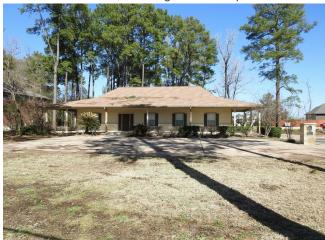

#### 5726 Root Road

\$1,200,000

Great Investment Opportunity. Property features a 2280 square foot office building featuring 4 office spaces, a conference room, kitchen and bathroom. This 1 acre property is conveniently located right off Gosling Road, and offers city utilities....