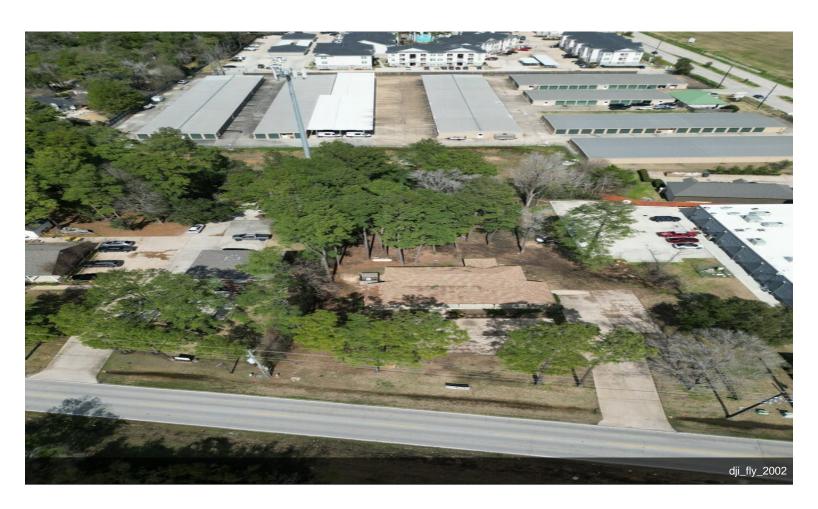

**5726 Root Road** 5726 Root Rd, Spring, TX 77389

Abby Davison LMW Property Management 706 Shenandoah Dr, Spring, TX 77381 <u>lisaweatherby@gmail.com</u> (920)382-0537

| Price:                  | \$1,200,000        |
|-------------------------|--------------------|
| Property Type:          | Office             |
| Property Subtype:       | Office             |
| Building Class:         | С                  |
| Sale Type:              | Owner User         |
| Lot Size:               | 1.04 AC            |
| Rentable Building Area: | 2,280 SF           |
| Rentable Building Area: | 2,280 SF           |
| No. Stories:            | 1                  |
| Year Built:             | 2002               |
| Tenancy:                | Single             |
| Zoning Description:     | Commmercial        |
| APN / Parcel ID:        | 1231620010002      |
| Walk Score ®:           | 34 (Car-Dependent) |

#### 5726 Root Road

\$1,200,000

Great Investment Opportunity. Property features a 2280 square foot office building featuring 4 office spaces, a conference room, kitchen and bathroom. This 1 acre property is conveniently located right off Gosling Road, and offers city utilities....

- 1/4 Mile from Grand Parkway/99
- Easy Access to I45, The Woodlands and City Place
- Located on 1 acre, allowing room to expand