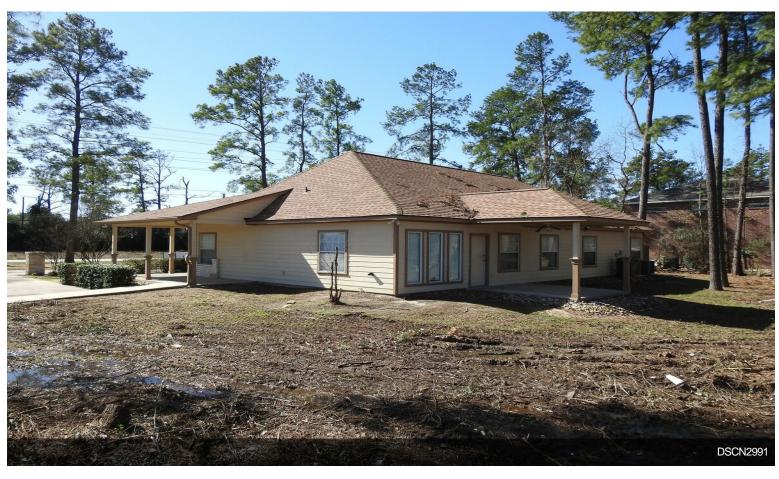

**5726 Root Road** 5726 Root Rd, Spring, TX 77389

Abby Davison LMW Property Management 706 Shenandoah Dr, Spring, TX 77381 <u>lisaweatherby@gmail.com</u> (920)382-0537

| Price:                  | \$1,200,000        |
|-------------------------|--------------------|
| Property Type:          | Office             |
| Property Subtype:       | Office             |
| Building Class:         | С                  |
| Sale Type:              | Owner User         |
| Lot Size:               | 1.04 AC            |
| Rentable Building Area: | 2,280 SF           |
| Rentable Building Area: | 2,280 SF           |
| No. Stories:            | 1                  |
| Year Built:             | 2002               |
| Tenancy:                | Single             |
| Zoning Description:     | Commmercial        |
| APN / Parcel ID:        | 1231620010002      |
| Walk Score ®:           | 34 (Car-Dependent) |

#### 5726 Root Road

\$1,200,000

Great Investment Opportunity. Property features a 2280 square foot office building featuring 4 office spaces, a conference room, kitchen and bathroom. This 1 acre property is conveniently located right off Gosling Road, and offers city utilities....