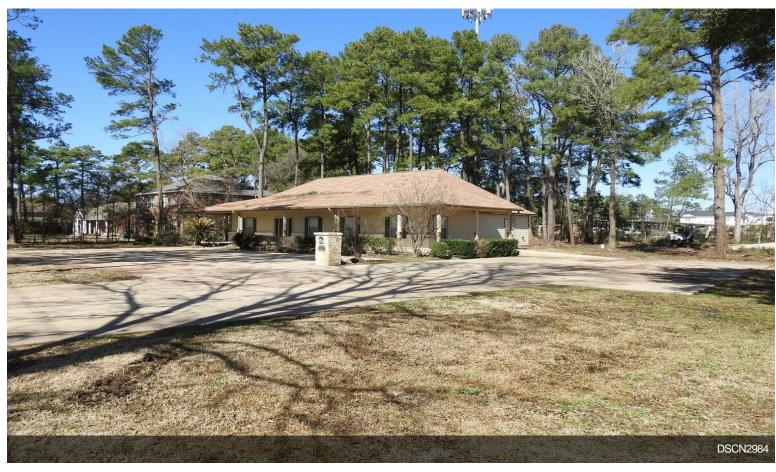

#### 5726 Root Road

\$1,200,000

Great Investment Opportunity. Property features a 2280 square foot office building featuring 4 office spaces, a conference room, kitchen and bathroom. This 1 acre property is conveniently located right off Gosling Road, and offers city utilities....