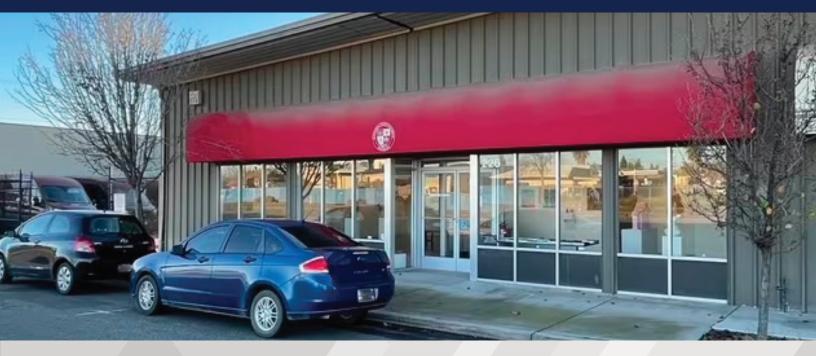

## 4,750 SF of Retail Building Available 226 N 1st Street, Turlock, CA 95380

This property has a long term stable lessee. 4 years left on lease plus 2 - 5 year options remain.

## **INVESTMENT HIGHLIGHTS**

Long term lease

**Great Visibility** 

Downtown Core Zone

## WAREHOUSE FACILITY FACTS

| Sale Type:             | Investment     | Price:           | \$899,000 | Building FAR: | 0.84            |
|------------------------|----------------|------------------|-----------|---------------|-----------------|
| Property Type:         | Retail         | Price Per SF:    | \$200     | Land Acres:   | 0.13 AC         |
| Property Subtype       | : Freestanding | Cap Rate:        | 6.50%     | Zoning:       | Downtown Core   |
| Building Size:         | 4,750 SF       | NOI:             | \$61,750  | Frontage:     | 52 FT on 1st St |
| <b>Building Class:</b> | В              | Tenancy:         | Single    |               |                 |
| Year Built:            | 1980           | Building Height: | 1 Story   |               |                 |