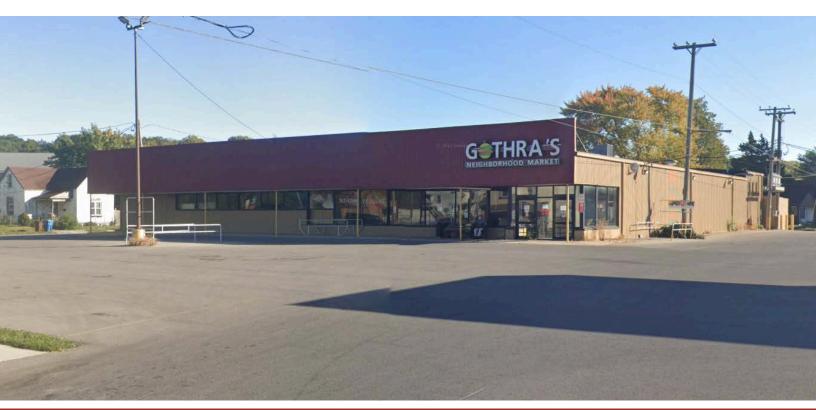

#### **PROPERTY DESCRIPTION**

17,060 SF former grocery store for lease on a corner lot.

**PROPERTY HIGHLIGHTS** 

#### **OFFERING SUMMARY**

| Lease Rate:    | Contact Broker |
|----------------|----------------|
| Available SF:  | 17,060 SF      |
| Lot Size:      | 0.8 Acres      |
| Building Size: | 17,060 SF      |
|                |                |