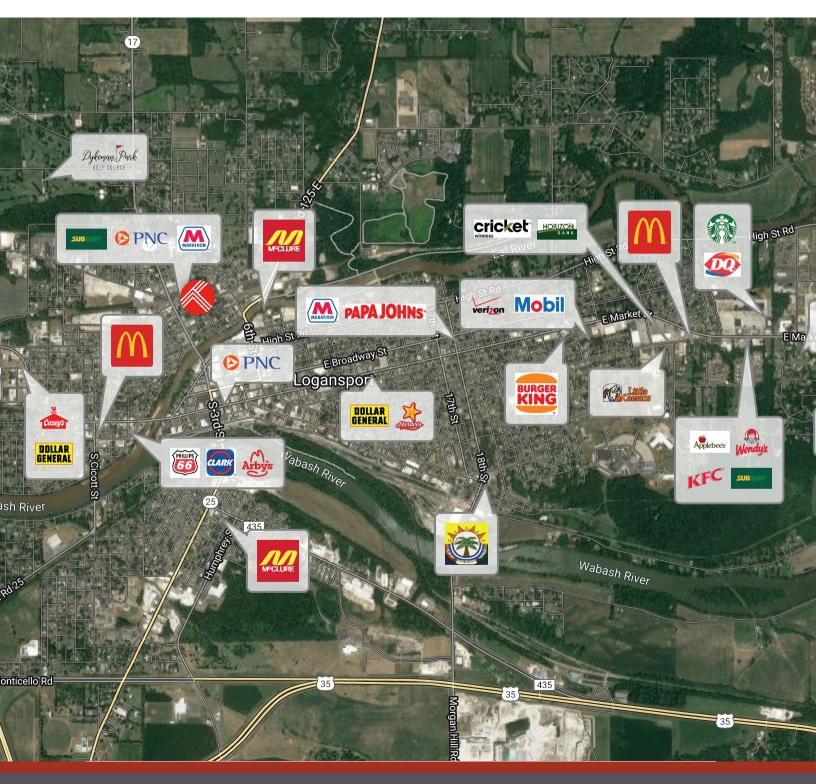

, Suite 200 - Indianapolis, IN 46220 - 317.890.1714 - tharprealty.com

#### FOR LEASE/BTS

Elaine Farhood • VP, Development 317.446.9684 • elaine@tharpinvest.com



## 315 14th Street

Logansport, IN 46947





BROKERAGE | MANAGEMENT | DEVELOPMENT

Tharp Realty • 6910 N Shadeland Avenue, Suite 200 • Indianapolis, IN 46220 • 317.890.1714 • tharprealty.com

Elaine Farhood • VP, Development 317.446.9684 • elaine@tharpinvest.com

#### FOR LEASE/BTS



#### Area Map

### 315 14th Street Logansport, IN 46947



#### BROKERAGE | MANAGEMENT | DEVELOPMENT

Tharp Realty • 6910 N Shadeland Avenue, Suite 200 • Indianapolis, IN 46220 • 317.890.1714 • tharprealty.com

Elaine Farhood • VP, Development 317.446.9684 • elaine@tharpinvest.com

#### FOR LEASE/BTS



## 315 14th Street Logansport, IN 46947







#### FOR LEASE/BTS

Elaine Farhood • VP, Development 317.446.9684 • elaine@tharpinvest.com



## 315 14th Street Logansport, IN 46947

#### Demographics



| POPULATION           | 1 MILE   | 5 MILES  | 10 MILES |
|----------------------|----------|----------|----------|
| Total Population     | 7,663    | 23,744   | 32,515   |
| Average Age          | 33.5     | 39.8     | 40.7     |
| Average Age (Male)   | 31.7     | 38.3     | 39.9     |
| Average Age (Female) | 34.5     | 40.7     | 41.2     |
| HOUSEHOLDS & INCOME  | 1 MILE   | 5 MILES  | 10 MILES |
| Total Households     | 2,941    | 10,071   | 13,982   |
| # of Persons per HH  | 2.6      | 2.4      | 2.3      |
| Average HH Income    | \$45,682 | \$52,113 | \$55,026 |
| Average House Value  | \$58,703 | \$87,028 | \$96,897 |

\