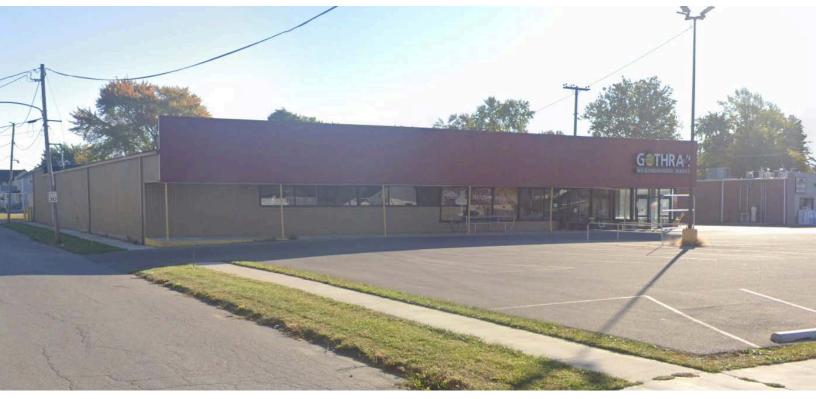

#### **PROPERTY DESCRIPTION**

17,060 SF former grocery store for lease on a corner lot.

**PROPERTY HIGHLIGHTS** 

#### **OFFERING SUMMARY**

| Lease Rate:    | Contact Broker |
|----------------|----------------|
| Available SF:  | 17,060 SF      |
| Lot Size:      | 0.8 Acres      |
| Building Size: | 17,060 SF      |
|                |                |