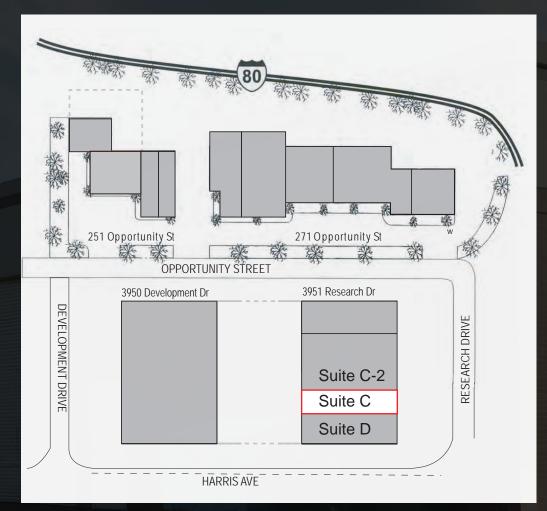

| Building | Suite | Total SF | Office SF | Notes                                                                                            |
|----------|-------|----------|-----------|--------------------------------------------------------------------------------------------------|
| 3951     | С     | 10,736   |           | Two (2) privates, two (2) restrooms, warehouse, two (2) dock high door, one (1) grade level door |