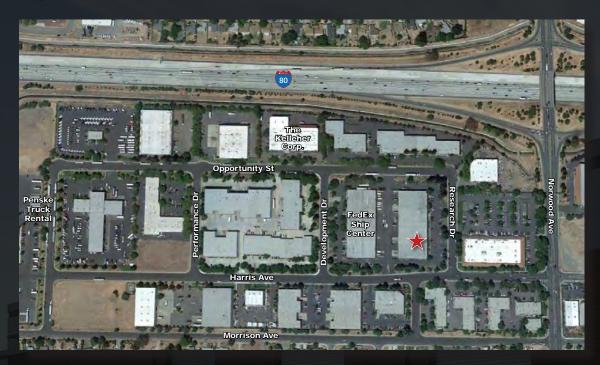

# **PROPERTY HIGHLIGHTS**

- Professional setting with beautiful mature landscaping
- Office and warehouse R&D/Flex, Manufacturing/Tech
- Centrally located with easy access to Interstate 80
- Freeway frontage
- Ample parking
- Competitive lease rates
- Grade level and dock doors
- M1 Light industrial zoning

| Building | Suite | Total SF | Office SF | Notes                                                                                            |
|----------|-------|----------|-----------|--------------------------------------------------------------------------------------------------|
| 3951     | С     | 10,736   |           | Two (2) privates, two (2) restrooms, warehouse, two (2) dock high door, one (1) grade level door |