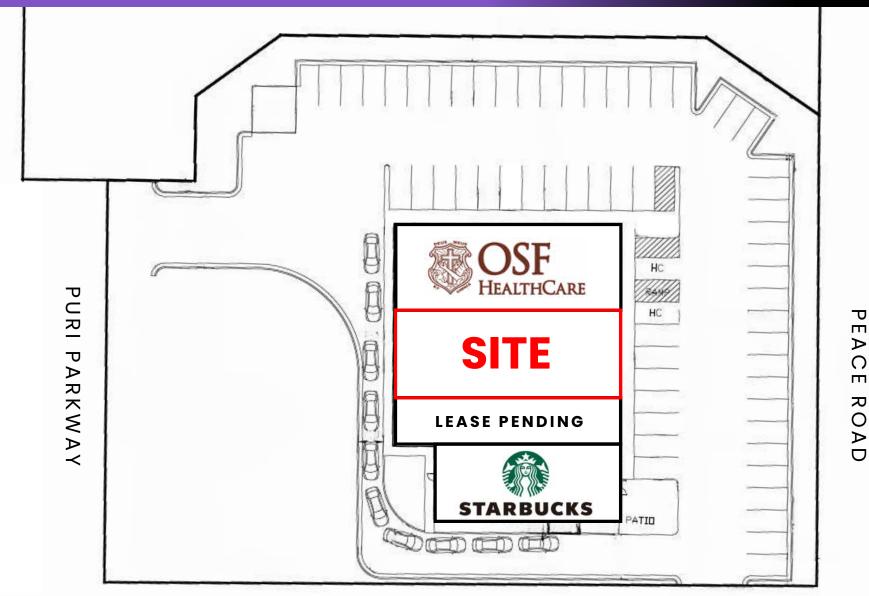

## SITE PLAN | 661 S PEACE ROAD, SYCAMORE, IL 60178 CURRENT SITE PLAN

815-229-3000 🔀 leasing@firstmidwestgroup.com 📀 6801 Spring Creek Road, Rockford, IL 61114

Ν

First Midwest Group