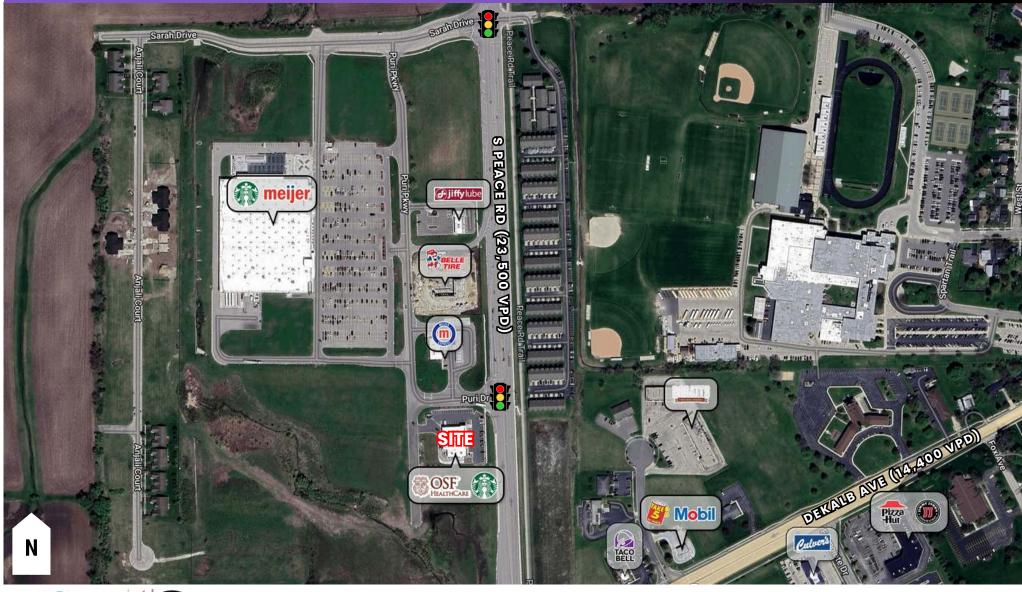

# SITE SURVEY | 661 S PEACE ROAD, SYCAMORE, IL 60178 SITUATED NEAR TRAFFIC SIGNAL

The inclusion of names or logos on this exhibit which depict any occupant other than tenants are for artistic purpose only. May not be to scale. They do not constitute a representation or warranty as to any existing or on-going tenancies. FMG and the FMG Logo are service marks of FMG, Inc., and/or its affiliated or related companies in the United States and other countries. All other marks displayed on this document are the property of their respective owners.