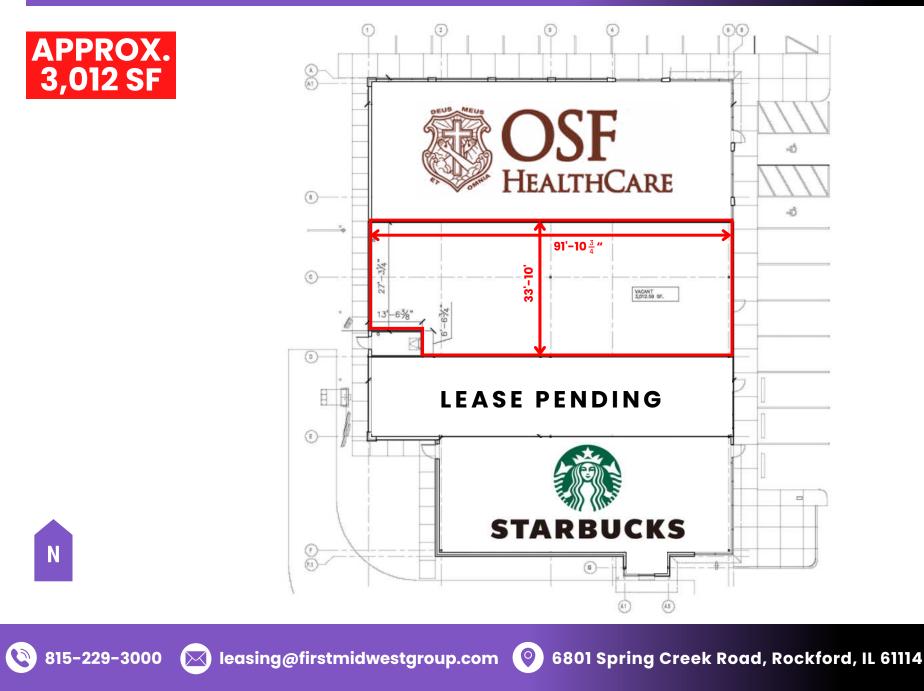

# FLOOR PLAN | 661 S PEACE ROAD, SYCAMORE, IL 60178 FLOOR PLAN: SUITE 105 - 3,012 SF

First Midwest Group