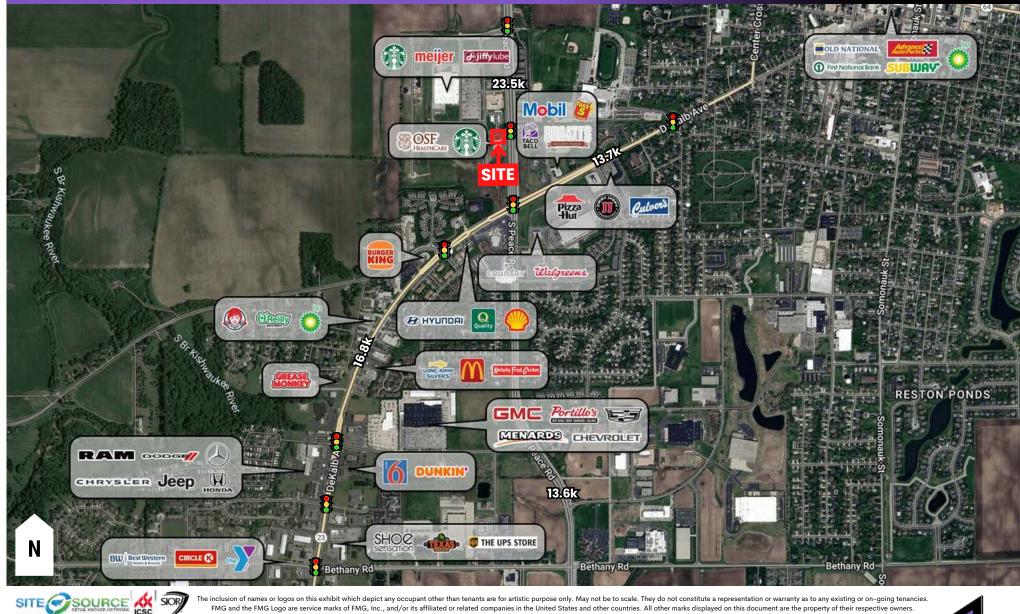

### AERIAL | 661 S PEACE ROAD, SYCAMORE, IL 60178 HIGH TRAFFIC AREA - 23K VPD

The inclusion of names or logos on this exhibit which depict any occupant other than tenants are for artistic purpose only. May not be to scale. They do not constitute a representation or warranty as to any existing or on-going tenancies. FMG and the FMG Logo are service marks of FMG, Inc., and/or its affiliated or related companies in the United States and other countries. All other marks displayed on this document are the property of their respective owners

### **Property Information**

- Prime location on Sycamore Road the main shopping corridor of DeKalb-Sycamore with traffic counts of more than 23k VPD.
- Just 3.4 miles North of I-88 interchange.
- Nearby businesses include: Aldi; Bed Bath & Beyond; Best Buy, Lowe's, Michaels, OfficeMax, Petco, PetSmart, Target, TJ-Maxx, Ross, Ulta, and Walmart.
- Building & Pylon Signage Available.