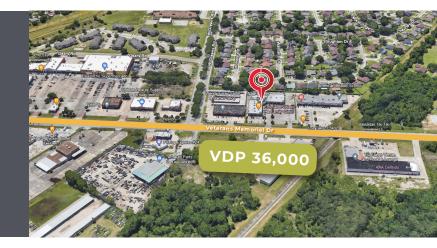

| DEMOGRAPHICS            | 1 MILE   | 3 MILE   |
|-------------------------|----------|----------|
| Population              | 16,774   | 132,434  |
| Households              | 4,555    | 40,417   |
| Medium Household Income | \$57,173 | \$50,245 |
| Medium Age              | 32.5     | 32.5     |
| VDP                     |          | 36,000   |