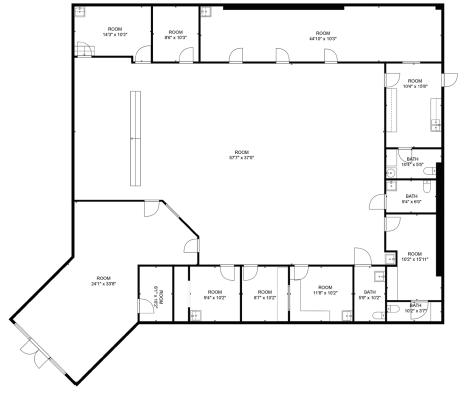

# **FOR LEASE**

## **Emerald Plaza**

11509 Veterans Memorial Dr, Houston, TX 77066

TOTAL: 4161 sq. ft FLOOR 1: 4161 sq. ft

MEASUREMENTS ARE CALCULATED BY CUBICASA TECHNOLOGY. DEEMED HIGHLY RELIABLE BUT NOT GUARANTEED.

The-Trinh Nguyen
Broker Manager