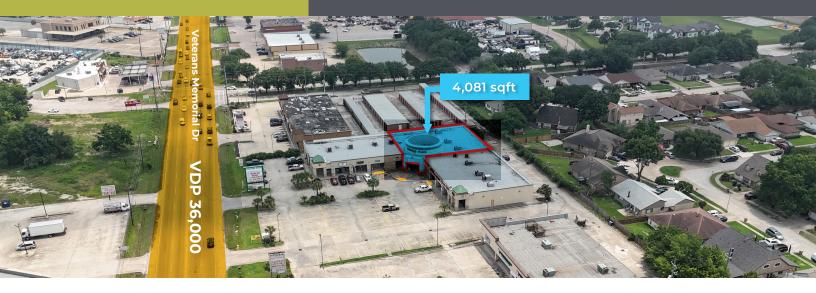

#### **PROPERTY SUMMARY**

Prime Commercial Lease Opportunity! Located on high-traffic Veterans Memorial near Beltway 8, this 4,081 sq ft space is ideal for a medical office or day care. The space features a ready floor plan and abundant parking. The landlord is flexible and eager to work with long-term tenants to settle in. Join a community of stable tenants and take advantage of this phenomenal location to grow your business. Ideal for businesses looking for visibility and accessibility!

#### **3D Floor Plan**

Scan or Click

| Space Available | 4,081 SF      |
|-----------------|---------------|
| Price Per SF    | \$15.00/SF/YR |
| Year Built      | 2003          |
| Lot Size (SF)   | 38,963        |

#### **PROPERTY HIGHLIGHTS**

- Parking Space 224
- **4,081 SF**
- TI provided
- Looking for an Anchor tenant
- Perfect for Daycare, Medical practice, or Restaurant
- High tracffic pocket of Veteran Memorial