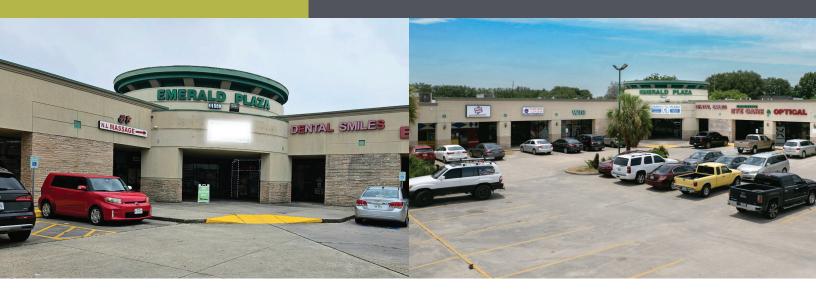

### **Emerald Plaza**

11509 Veterans Memorial Dr, Houston, TX 77066

#### **PROPERTY SUMMARY**

Prime Commercial Lease Opportunity! Located on high-traffic Veterans Memorial near Beltway 8, this 4,081 sq ft space is ideal for a medical office or day care. The space features a ready floor plan and abundant parking. The landlord is flexible and eager to work with long-term tenants to settle in. Join a community of stable tenants and take advantage of this phenomenal location to grow your business. Ideal for businesses looking for visibility and accessibility!