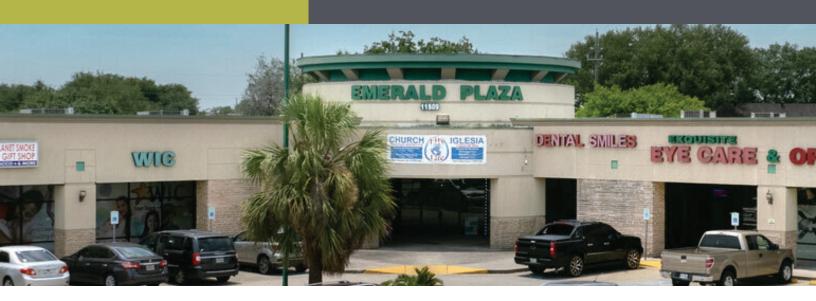

## **Emerald Plaza**

11509 Veterans Memorial Dr, Houston, TX 77066

#### **PROPERTY HIGHLIGHTS**

- Parking Space 224
- **4,081 SF**
- TI provided
- Looking for an Anchor tenant
- Perfect for Daycare, Medical practice, or Restaurant
- High tracffic pocket of Veteran Memorial