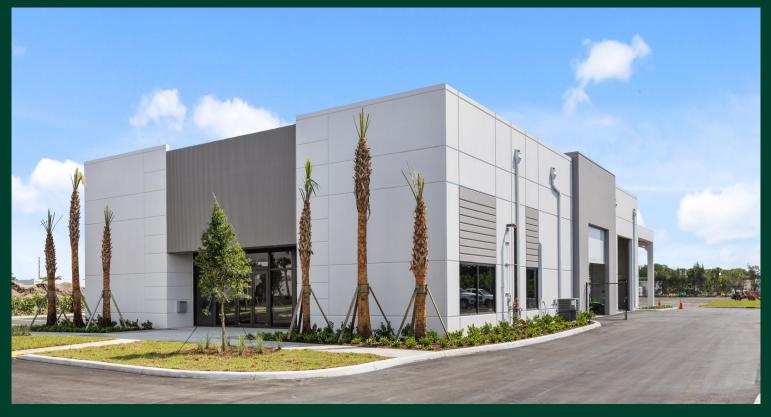

# Village of Golf

4840 Woolbright Road, Boynton Beach, FL 33426

### **PROPERTY HIGHLIGHTS**

- + ±6,112 SF ±20,000 SF Office/Warehouse on ±3.3 Acres
- + Freestanding Building with Yard Area
- +10% Office Buildout
- + Several Oversized Grade Level Loading Doors
- + Concrete column-free construction
- + Business park setting conveniently surrounded by brand new Publix and Starbucks anchored shopping center
- + Prime location in South Palm Beach County with close proximity to I-95

#### Warehouse/Office With Yard - ±6,112 SF - ±20,000 SF on ±3.3 Acres