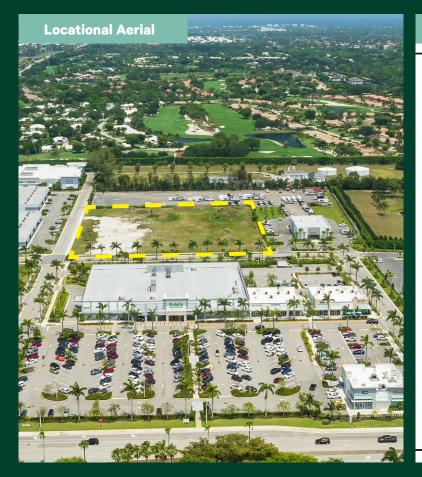

# Village of Golf

4840 Woolbright Road, Boynton Beach, FL 33426

### **PROPERTY HIGHLIGHTS**

- + ±6,112 SF ±20,000 SF Office/Warehouse on ±3.3 Acres
- + Freestanding Building with Yard Area
- +10% Office Buildout
- + Several Oversized Grade Level Loading Doors
- + Concrete column-free construction
- + Business park setting conveniently surrounded by brand new Publix and Starbucks anchored shopping center
- + Prime location in South Palm Beach County with close proximity to I-95