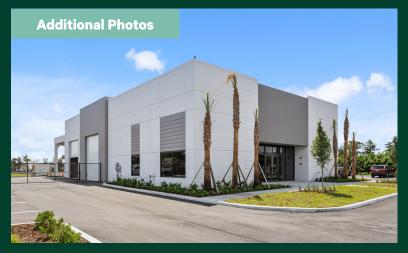

### **PROPERTY HIGHLIGHTS**

- + ±6,112 SF ±20,000 SF Office/Warehouse on ±3.3 Acres
- + Freestanding Building with Yard Area
- +10% Office Buildout
- + Several Oversized Grade Level Loading Doors
- + Concrete column-free construction
- + Business park setting conveniently surrounded by brand new Publix and Starbucks anchored shopping center
- + Prime location in South Palm Beach County with close proximity to I-95

#### Warehouse/Office With Yard - ±6,112 SF - ±20,000 SF on ±3.3 Acres