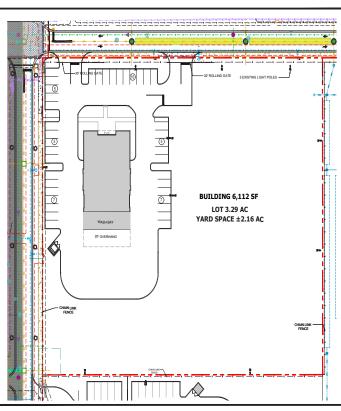

rehouse on ±3.3 Acres
- + Freestanding Building with Yard Area
- +10% Office Buildout
- + Several Oversized Grade Level Loading Doors
- + Concrete column-free construction
- + Business park setting conveniently surrounded by brand new Publix and Starbucks anchored shopping center
- + Prime location in South Palm Beach County with close proximity to I-95

## Lease Rate – CALL FOR DETAILS

\*Subject to Size of Space, Credit of Tenant, Required Improvements, Lease Term, Etc.

## **Contact Us**

KIRK NELSON Executive Vice President +1 561 716 9936 kirk.nelson@cbre.com

#### **ROBERT C. SMITH**

Executive Vice President +1 561 707 5558 robert.c.smith@cbre.com

#### Warehouse/Office With Yard - ±6,112 SF - ±20,000 SF on ±3.3 Acres

## For Lease

4840 Woolbright Road | Boynton Beach, FL 33426





Site Plan





# **Contact Us**

KIRK NELSON Executive Vice President +1 561 716 9936 kirk.nelson@cbre.com ROBERT C. SMITH Executive Vice President +1 561 707 5558 robert.c.smith@cbre.com

© 2024 CBRE, Inc. All rights reserved. This information has been obtained from sources believed reliable, but has not been verified for accuracy or completeness. You should conduct a careful, independent investigation of the property and verify all information. Any reliance on this information is solely at your own risk. CBRE and the CBRE logo are service marks of CBRE, Inc. All other marks displayed on this document are the property of their respective owners, and the use of such logos does not imply any affiliation with or endorsement of CBRE. Photos herein are the property of their respective owners