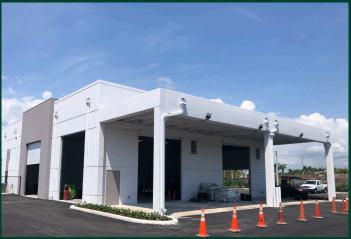

### **PROPERTY HIGHLIGHTS**

- + ±6,112 SF ±20,000 SF Office/Warehouse on ±3.3 Acres
- + Freestanding Building with Yard Area
- +10% Office Buildout
- + Several Oversized Grade Level Loading Doors
- + Concrete column-free construction
- + Business park setting conveniently surrounded by brand new Publix and Starbucks anchored shopping center
- + Prime location in South Palm Beach County with close proximity to I-95

#### Warehouse/Office With Yard - ±6,112 SF - ±20,000 SF on ±3.3 Acres