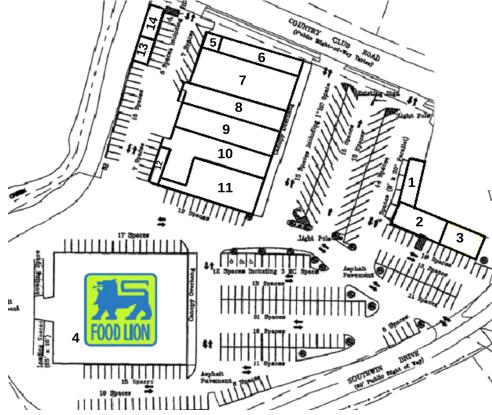

1598 WESTBROOK PLAZA DR., SUITE 200 WINSTON-SALEM, NC 27103

www.hubbardcommercial.com

**Location:** 4812 County Club Road, Winston-Salem NC 27104

#### **Summary:**

This prime location is heavily trafficked and offers an excellent opportunity for any business. Easy access to Country Club Road & Jonestown Road.

#### **Current Tenants:**

Food Lion, Auto Zone, Core Control, Magdalen's Tailoring, E-Smoke, M&W Business Center, Twin City Sports, Clean Wave & Vortex

#### **CASSIE TAYLOR**

VP of Investment Real Estate 336.733.1504 Office ctaylor@hubbardcommercial.com

No warranty or representation is made to the accuracy of the information contained herein. All Information is subject to change or withdrawal. No liability is assumed for any inaccuracy of any information.

# **OVERVIEW**





\*SPACE # 8 & 12 4838 (8): 1,769 SF 4852 (12): 612 SF

# **PROPERTY HIGHLIGHTS**

Great visibility Signage available Onsite parking available ±59,812 SF building Private restrooms available Walking distance to dining and retail Desirable demographics

> **YEAR BUILT:** 1972

> OCCUPANCY: 96%

DAILY TRAFFIC COUNT: 18,000

**ZONING:** HB (Highway Business)

No warranty or representation is made to the accuracy of the information contained herein. All Information is subject to change or withdrawal. No liability is assumed for any inaccuracy of any information.

# DEMOGRAPHICS

## Population

|            | 1 Mile | 9,315 people   |
|------------|--------|----------------|
|            | 3 Mile | 55,977 people  |
| <b>VVV</b> | 5 Mile | 129,917 people |

Households



### Average Household I