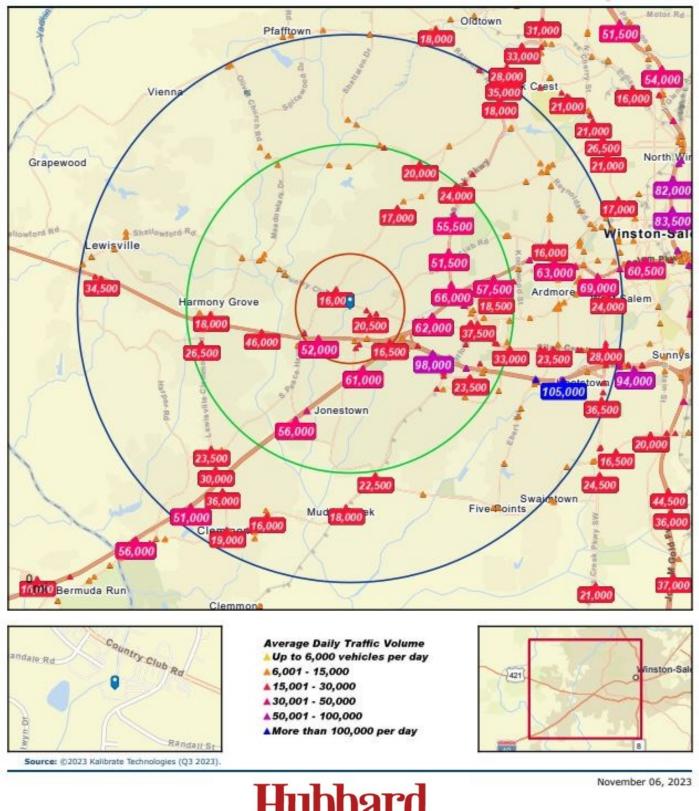

### Average Household Income

| ~ | \$<br>\$ |
|---|----------|
|   |          |

| 1 Mile | \$77,801  |
|--------|-----------|
| 3 Mile | \$109,679 |
| 5 Mile | \$110,355 |

**Traffic Count** 

20,500+/- vehicles per day

# Traffic Count Map

4812 Country Club Rd, Winston Salem, North Carolina, 27104 Rings: 1, 3, 5 mile radii Prepared by Esri Latitude: 36.08064 Longitude: -80.34169

No warranty or representation is made to the accuracy of the information contained herein. All Information is subject to change or withdrawal. No liability is assumed for any inaccuracy of any information.