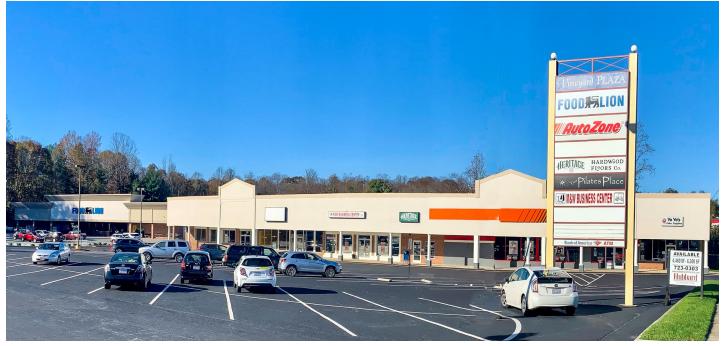

# Vineyard Plaza Shopping Center Winston-Salem, NC

±2,381 SF Available For Lease

**USES:** Retail or Office

#### **Current Tenants:**

Food Lion, Auto Zone, Core Control, Magdalen's Tailoring, E-Smoke, M&W Business Center, Twin City Sports, Clean Wave & Vortex

# **PROPERTY HIGHLIGHTS**

Great visibility Signage available Onsite parking available ±59,812 SF building Private restrooms available Walking distance to dining and retail Desirable demographics

> **YEAR BUILT:** 1972