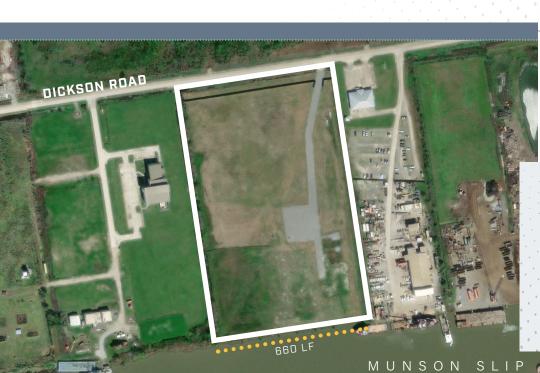

### PROPERTY HIGHLIGHTS

Total Acres/SF ±20 acres / ±871,200 SF

Water Frontage ±660 Linear Feet

Dolphins 6 mooring dolphins in place

DIRECT FRONTAGE ON MUNSON SLIP THAT FEEDS HOUMA NAVIGATION CANAL AND FEEDS THE INTRACOASTAL WATERWAY

±660 LINEAR FEET OF WATER FRONTAGE WITH 6 MOORING DOLPHINS IN PLACE

IMPROVED WITH ROAD, 1/2
ACRE STABILIZED YARD,
MOORING DOLPHINS, AND
GATED FENCE FRONTING
DICKSON RD