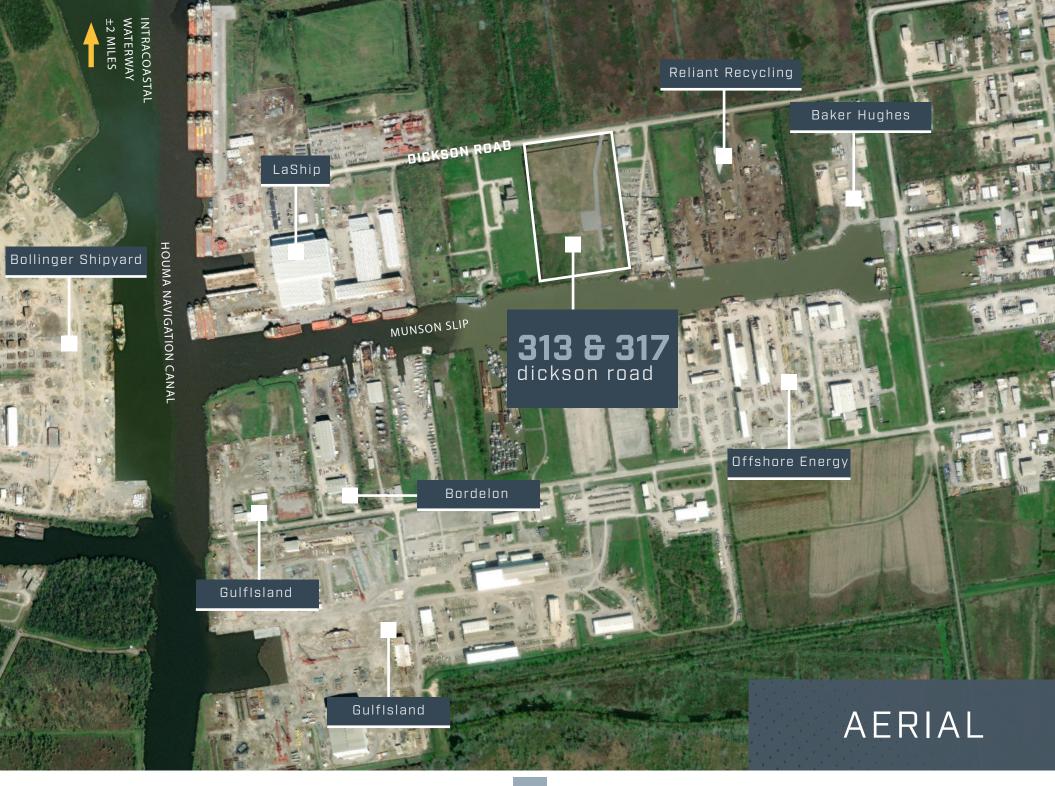

## 313-317 Dickson Street

Houma, Louisiana

FOR SALE \$ 2,100,000

±20.00 ACRES / ±871,200 SF
WATERFRONT COMMERCIAL LAND
ON MUNSON SLIP WITH DIRECT
ACCESS TO HOUMA NAVIGATION
CANAL FEEDING THE INTRACOASTAL
WATERWAY, MISSISSIPPI RIVER, AND
GULF OF MEXICO

### PROPERTY HIGHLIGHTS

Total Acres/SF ±20 acres / ±871,200 SF

Water Frontage ±660 Linear Feet

Dolphins 6 mooring dolphins in place

DIRECT FRONTAGE ON MUNSON SLIP THAT FEEDS HOUMA NAVIGATION CANAL AND FEEDS THE INTRACOASTAL WATERWAY

±660 LINEAR FEET OF WATER FRONTAGE WITH 6 MOORING DOLPHINS IN PLACE

IMPROVED WITH ROAD, 1/2
ACRE STABILIZED YARD,
MOORING DOLPHINS, AND
GATED FENCE FRONTING
DICKSON RD

**MUNSON SLIP - LOCATED** 

BETWEEN MILE MARKER 35 & 34 ON HOUMA

**NAVIGATION CANAL**