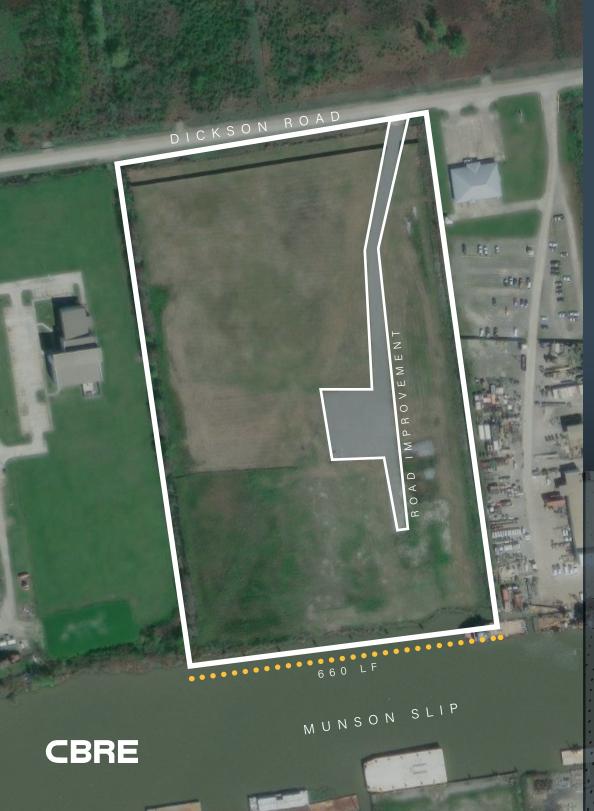

### PROPERTY HIGHLIGHTS

Total Acres/SF ±20 acres / ±871,200 SF

Water Frontage ±660 Linear Feet

Dolphins 6 mooring dolphins in place

DIRECT FRONTAGE ON MUNSON SLIP THAT FEEDS HOUMA NAVIGATION CANAL AND FEEDS THE INTRACOASTAL WATERWAY

±660 LINEAR FEET OF WATER FRONTAGE WITH 6 MOORING DOLPHINS IN PLACE

IMPROVED WITH ROAD, 1/2
ACRE STABILIZED YARD,
MOORING DOLPHINS, AND
GATED FENCE FRONTING
DICKSON RD