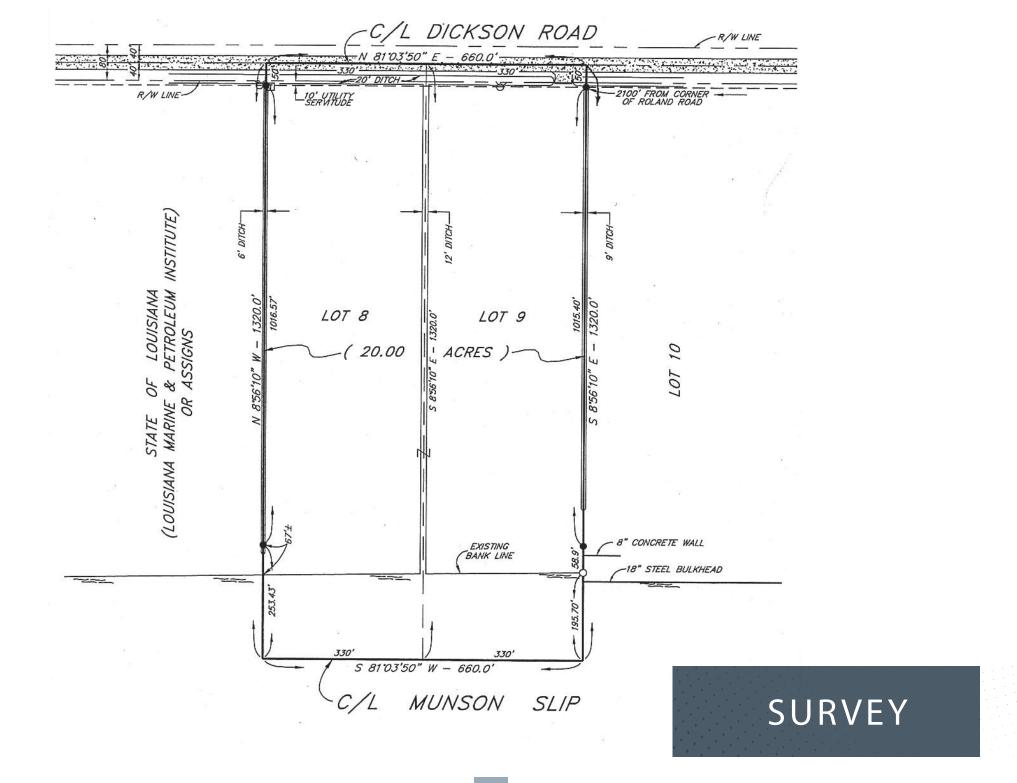

### PROPERTY HIGHLIGHTS

Total Acres/SF ±20 acres / ±871,200 SF

Water Frontage ±660 Linear Feet

Dolphins 6 mooring dolphins in place

DIRECT FRONTAGE ON MUNSON SLIP THAT FEEDS HOUMA NAVIGATION CANAL AND FEEDS THE INTRACOASTAL WATERWAY

±660 LINEAR FEET OF WATER FRONTAGE WITH 6 MOORING DOLPHINS IN PLACE

IMPROVED WITH ROAD, 1/2
ACRE STABILIZED YARD,
MOORING DOLPHINS, AND
GATED FENCE FRONTING
DICKSON RD