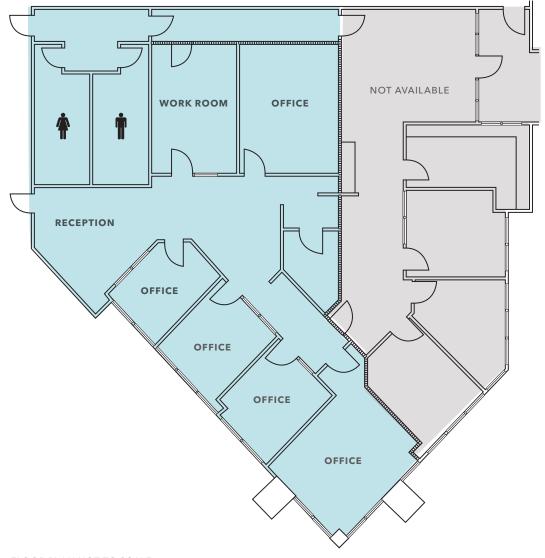

## Property Highlights

Located on second floor

±2,000 RSF available

Ideal space for accountants, lawyers, or financial services

Suite includes 5 large private offices with window views, kitchen and conference room

JOE CAMMARATA

650.678.1228 joe.cammarata@kidder.com LIC N° 001366451

**ERIC DEBRINE** 

650.465.8721 eric.debrine@kidder.com

FLOOR PLAN NOT TO SCALE