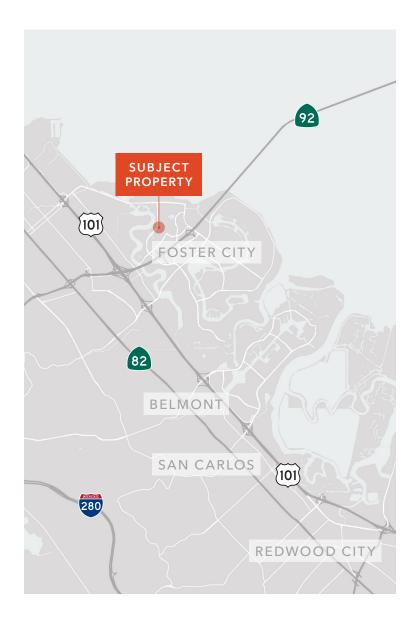

Close to Hwy 92 and US 101

Includes semi-private bathrooms, plenty of parking, storage room, private outside entrance access, air conditioning 24/7, and utilities

Owner would consider a sale

Asking Rent: \$3.15 PSF Gross + utilities