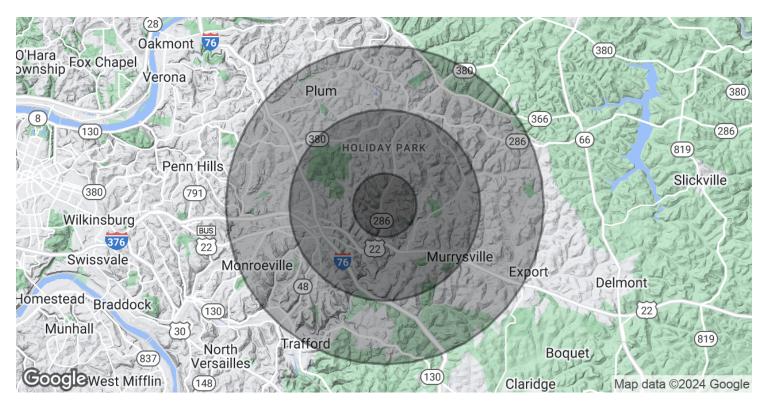

| DEMOGRAPHICS      | 1 MILE   | 3 MILES  | 5 MILES  |
|-------------------|----------|----------|----------|
| Total Households  | 2,258    | 12,891   | 30,799   |
| Total Population  | 5,664    | 32,424   | 76,871   |
| Average HH Income | \$74,842 | \$82,037 | \$82,564 |

## INDUSTRIAL PROPERTY FOR LEASE

| POPULATION           | 1 MILE    | 3 MILES   | 5 MILES   |
|----------------------|-----------|-----------|-----------|
| Total Population     | 5,664     | 32,424    | 76,871    |
| Average Age          | 40.2      | 43.7      | 44.4      |
| Average Age (Male)   | 38.5      | 41.9      | 42.5      |
| Average Age (Female) | 41.1      | 44.9      | 46.1      |
| HOUSEHOLDS & INCOME  | 1 MILE    | 3 MILES   | 5 MILES   |
| Total Households     | 2,258     | 12,891    | 30,799    |
| # of Persons per HH  | 2.5       | 2.5       | 2.5       |
| Average HH Income    | \$74,842  | \$82,037  | \$82,564  |
| Average House Value  | \$135,848 | \$167,854 | \$181,767 |