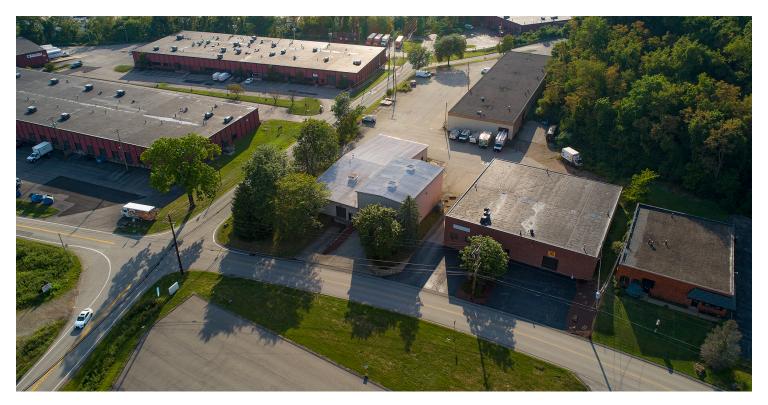

## PROPERTY DESCRIPTION

\$17.00/sf for a 5-year Modified Industrial Gross lease with 3% annual increases. The entire space is 1,172 sq ft., with a grade-level garage door and office space. Shorter-term pricing is available. Our standard build-out is included in the above rates. The space can be modified to fit your flex needs.

## PROPERTY HIGHLIGHTS

- Zoned HC (Highway Commercial)
- Industrial Park Setting
- Dock high and Drive-In possible
- Located along Route 286
- Minutes from PA Turnpike and 376 Parkway East
- Traffic Count 5,000 daily
- Healthy tenant mix