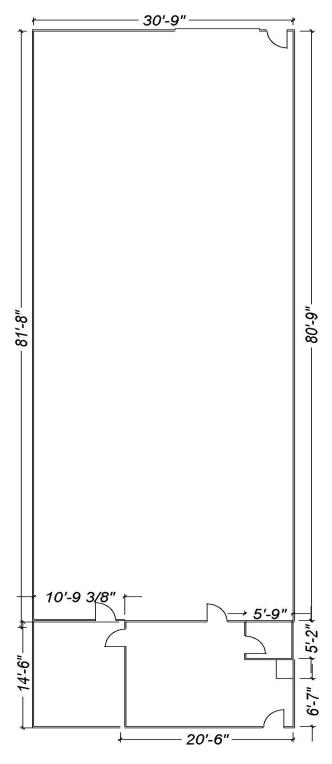

#### **Building Specifications**

Available Size: 3,096 SF

Office: +/- 500 SF

Ceiling Height: 14.5'

Loading: 1 Dock

Power: 200 Amps, 120/208 Volts

Heat: Gas

Sprinklered: Yes

FOR ILLUSTRATION PURPOSES ONLY

Officers of the firm have an ownership interest in this property. Submitted subject to error, change in status, or withdrawal without notice.