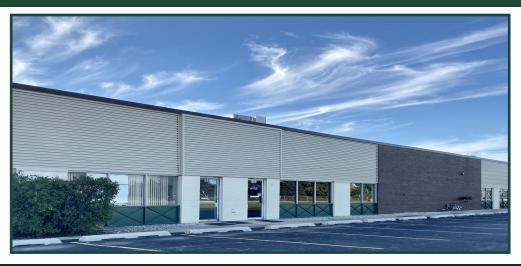

## 5332 East Avenue Countryside, Illinois

# FOR LEASE 3,096 SF

#### **Building Specifications**

Available Size: 3,096 SF

Office: +/- 500 SF

Ceiling Height: 14.5'

Loading: 1 Dock

Power: 200 Amps, 120/208 Volts

Heat: Gas

Sprinklered: Yes