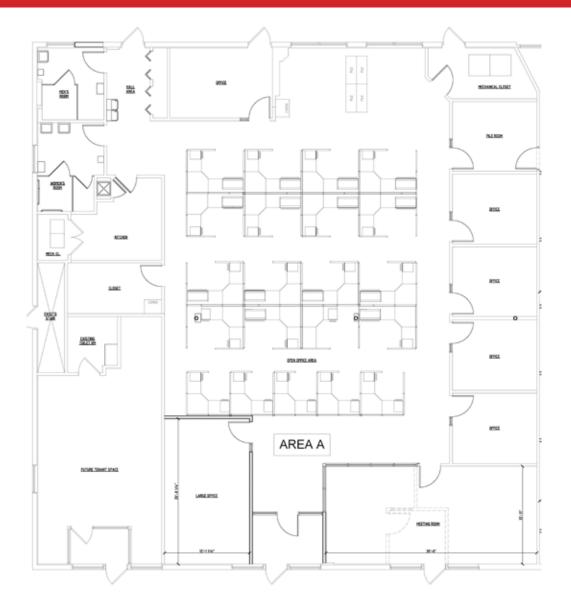

#### Retail/Office Space

1388 W. Street Road, Warminster, PA

Floor Plan 3,658± SF

AII INFORMATION FURNISHED REGARDING PROPERTY FOR SALE, RENTAL OR FINANCING IS FROM SOURCES DEEMED RELIABLE, BUT NO WARRANTY OR REPRESENTATION IS MADE AS TO THE ACCURACY THEREOF AND SAME IS SUBMITTED SUBJECT TO ERRORS, OMISSIONS, CHANGE OR PRICE, RENTAL OR OTHER CONDITIONS, PRIOR SALE, LEASE OR FINANCING OR WITHDRAWAL WITHOUT NOTICE. NO LIABILITY OF ANY KIND IS TO BE IMPOSED ON THE BROKER HEREIN.