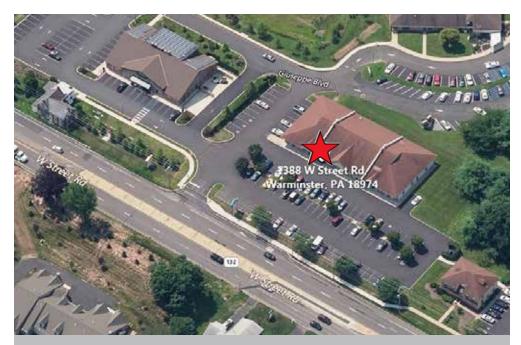

nt Realty Corporation 2005 S Easton Rd, STE 306, Doylestown, PA • 215-489-3800 x3 • Kurt@pgrealty.com • www.pgrealty.com

#### Retail/Office Space

Corporation

#### 1388 W. Street Road, Warminster, PA

#### **PROPERTY SPECIFICATIONS**

| Space Available: |                                                |
|------------------|------------------------------------------------|
| Parking:         | Front door parking                             |
| Water:           | Public                                         |
| Sewer:           | Public                                         |
| Municipality:    | Warminster Township                            |
| Zoning:          | C-1 Commercial District                        |
| Lease Price:     | \$18 PSF, plus utilities and interior cleaning |





#### **C-I Commercial District Zoning Uses**

- Lawn and garden center
- Place of worship
- Public or private school
- Library or museum
- Private club or lodge
- Community center
- Adult day care
- Medical or Dental Office/Clinic
- Business or professional office
- Retail shop
- Service business

- Bank
- Restaurant
- Indoor Commercial
  Entertainment
- Veterinary office
- Trade or Professional School
- Banquet/catering facility
- Limited personal service
- Equipment Rental or Motor vehicle leasing

AII INFORMATION FURNISHED REGARDING PROPERTY FOR SALE, RENTAL OR FINANCING IS FROM SOURCES DEEMED RELIABLE, BUT NO WARRANTY OR REPRESENTATION IS MADE AS TO THE ACCURACY THEREOF AND SAME IS SUBMITTED SUBJECT TO ERRORS, OMISSIONS, CHANGE OR PRICE, RENTAL OR OTHER CONDITIONS, PRIOR SALE, LEASE