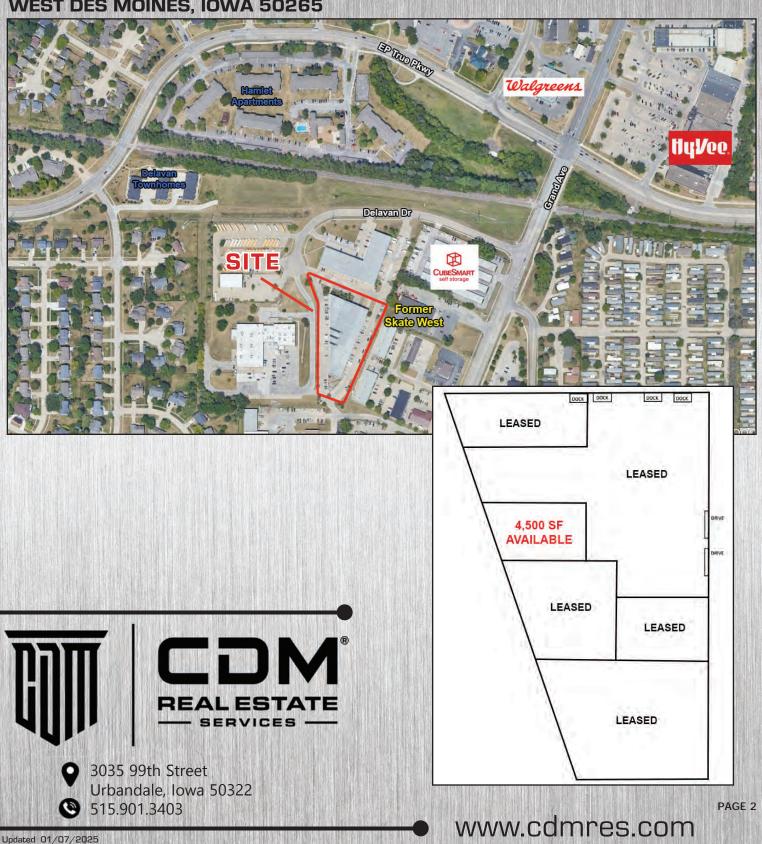

### FLEX SPACE DELAVAN WAREHOUSE 2150 DELAVAN DRIVE, STE 6 & 7 WEST DES MOINES, IOWA 50265

### PROPERTY FEATURES

- 4,500 Square Feet of Flex Space Available For Lease
- Space Has Storefront Glass
- Lease Rate: \$9.00 PSF NNN
- Operating Expenses: \$2.86 PSF
- Now Available
- All Utilities are Separately Metered
- Located Just South of EP True Pkwy/Railroad and Grand Avenue Intersection