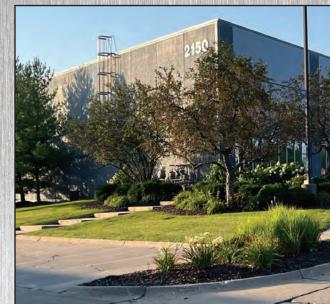

### FLEX SPACE DELAVAN WAREHOUSE 2150 DELAVAN DRIVE, STE 6 & 7 WEST DES MOINES, IOWA 50265

### PROPERTY FEATURES

- 4,500 Square Feet of Flex Space Available For Lease
- Space Has Storefront Glass
- Lease Rate: \$9.00 PSF NNN
- Operating Expenses: \$2.86 PSF
- Now Available
- All Utilities are Separately Metered
- Located Just South of EP True Pkwy/Railroad and Grand Avenue Intersection