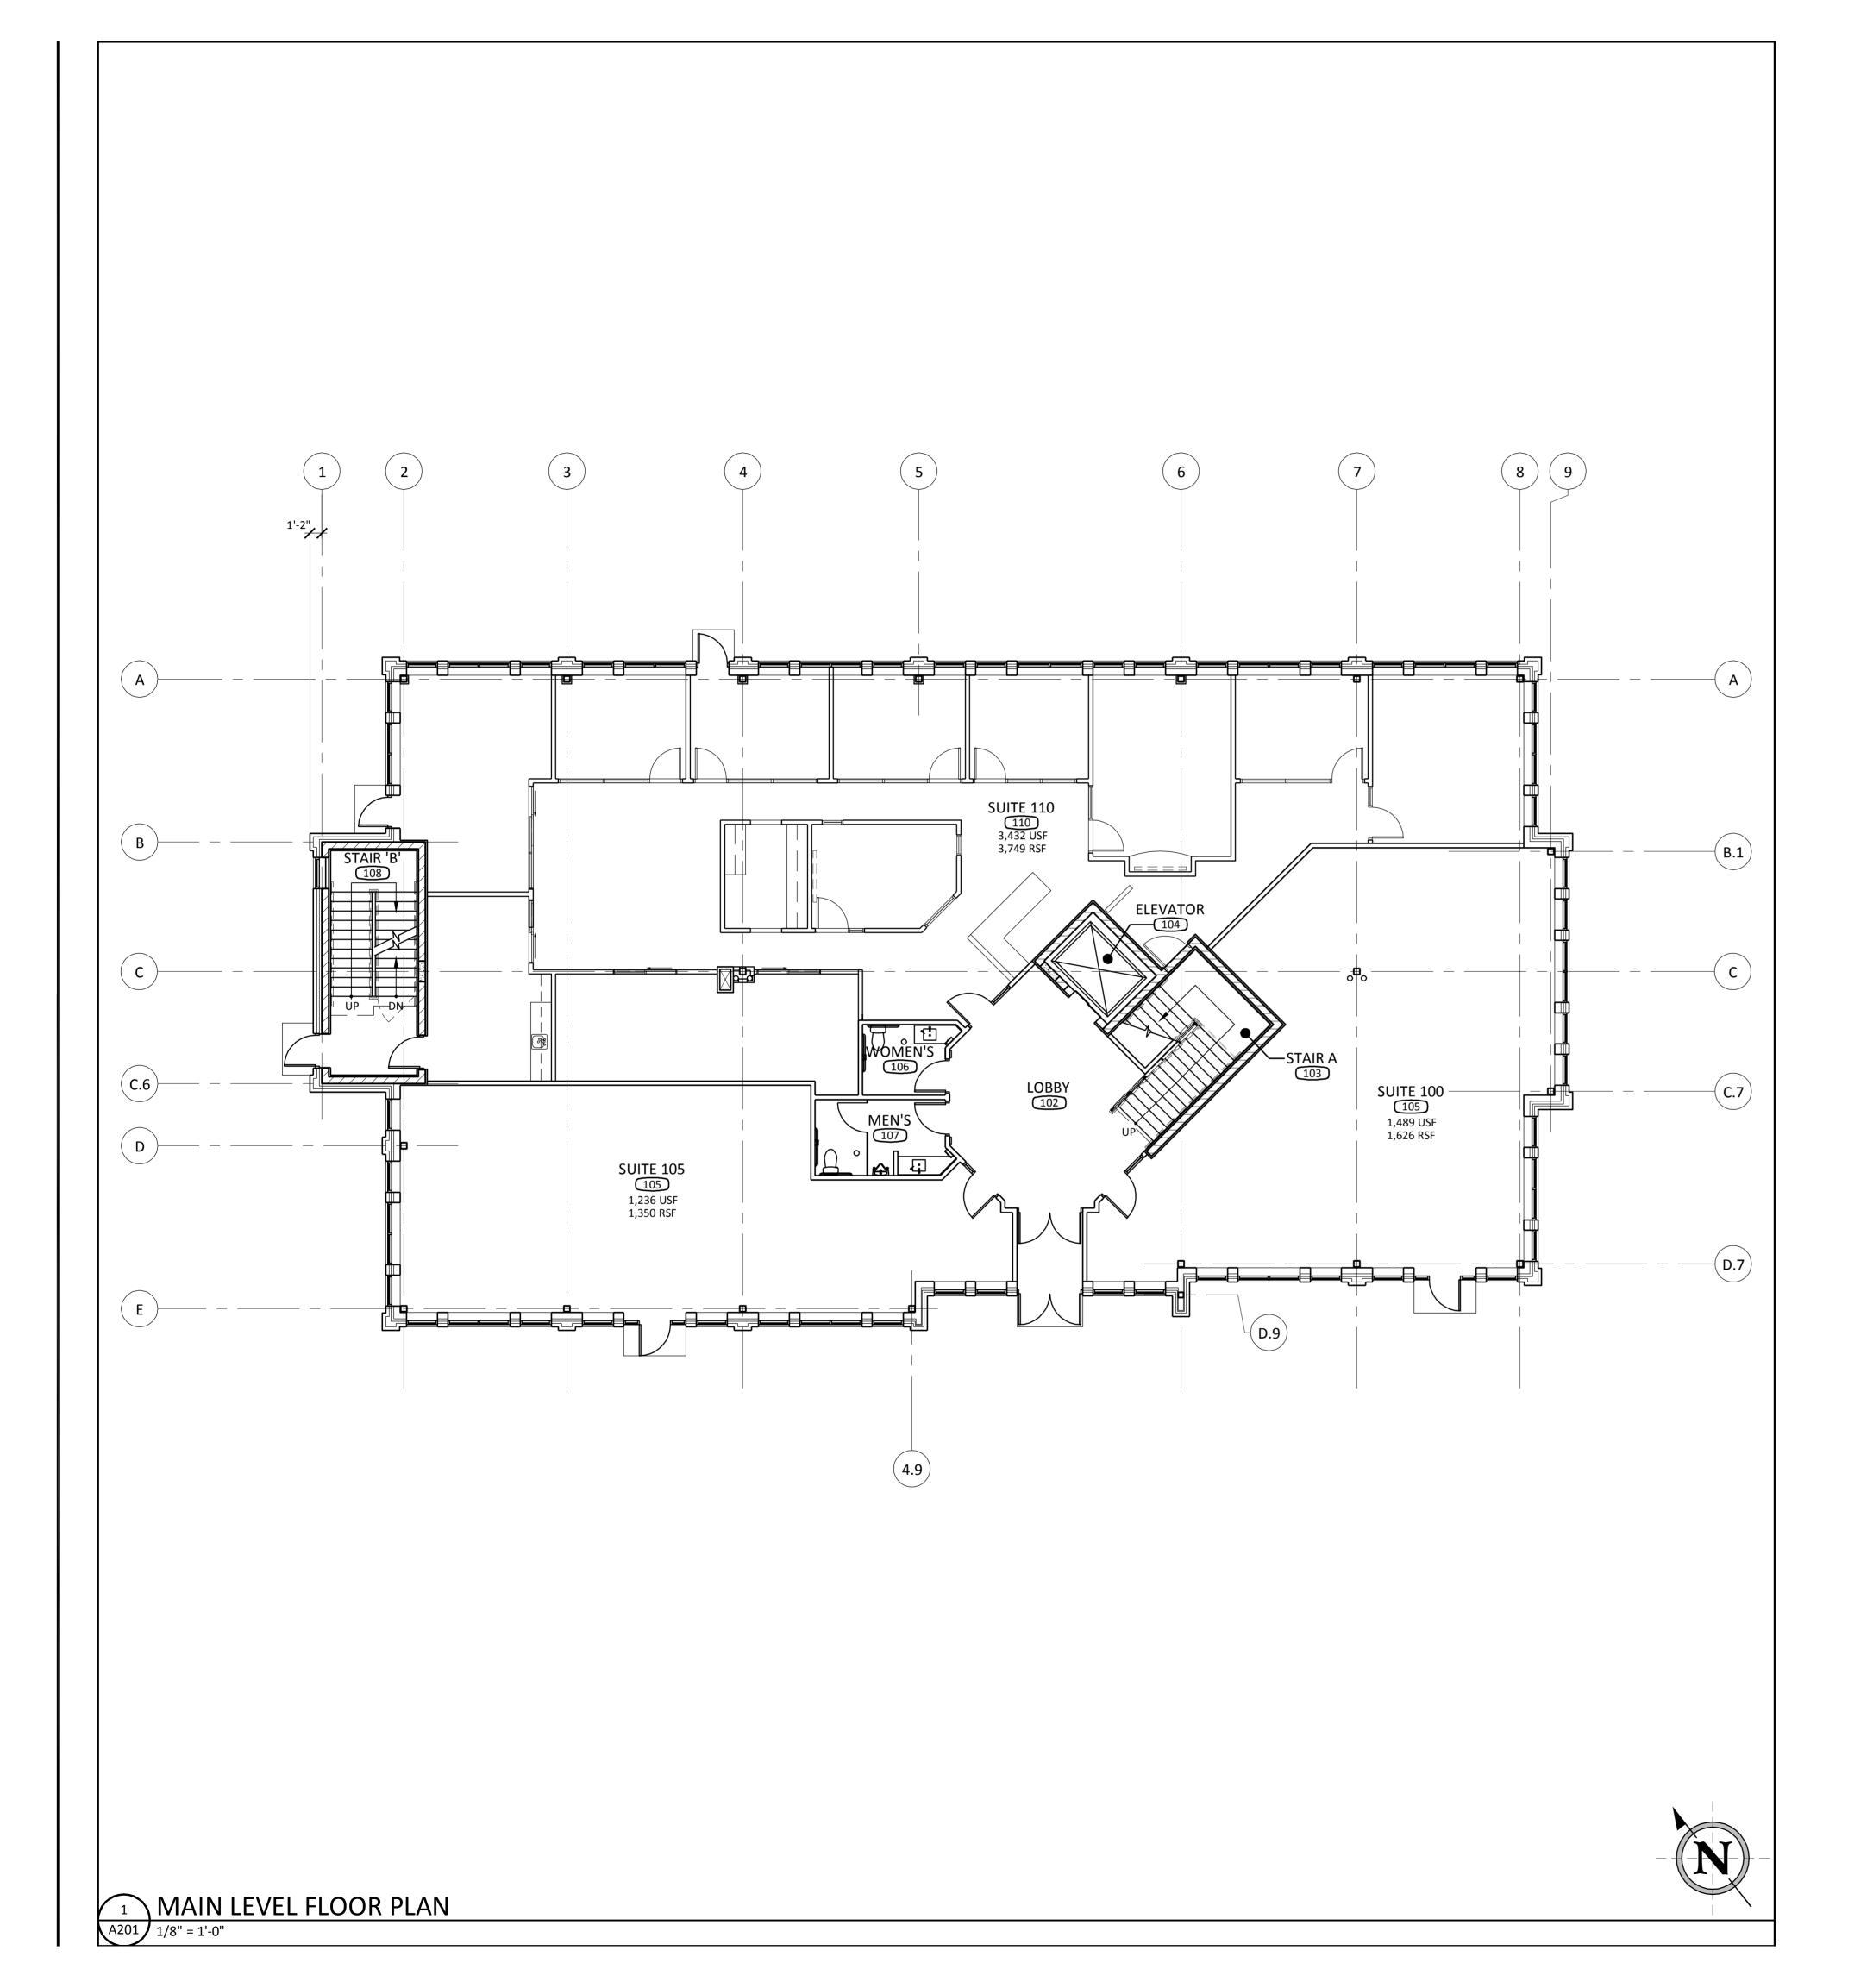

#### **STILLWATER COMMONS**

OFFICE BUILDING

6770 STILLWATER BLVD. STILLWATER, MN 55082

SAW/JNH/RLO

ISSUES AND REVISIONS:

04.03.2018

SAW/RLO

SHEET TITLE:

MAIN LEVEL FLOOR PLAN

2145 Ford Parkway, Suite 301 Saint Paul, Minnesota 55116 651.690.5525 www.finn-daniels.com

CONSULTANT:

I hereby certify that this plan, specification, or report was prepared by me or under my direct supervision and that I am a duly Licensed Architect in the State of Minnesota.