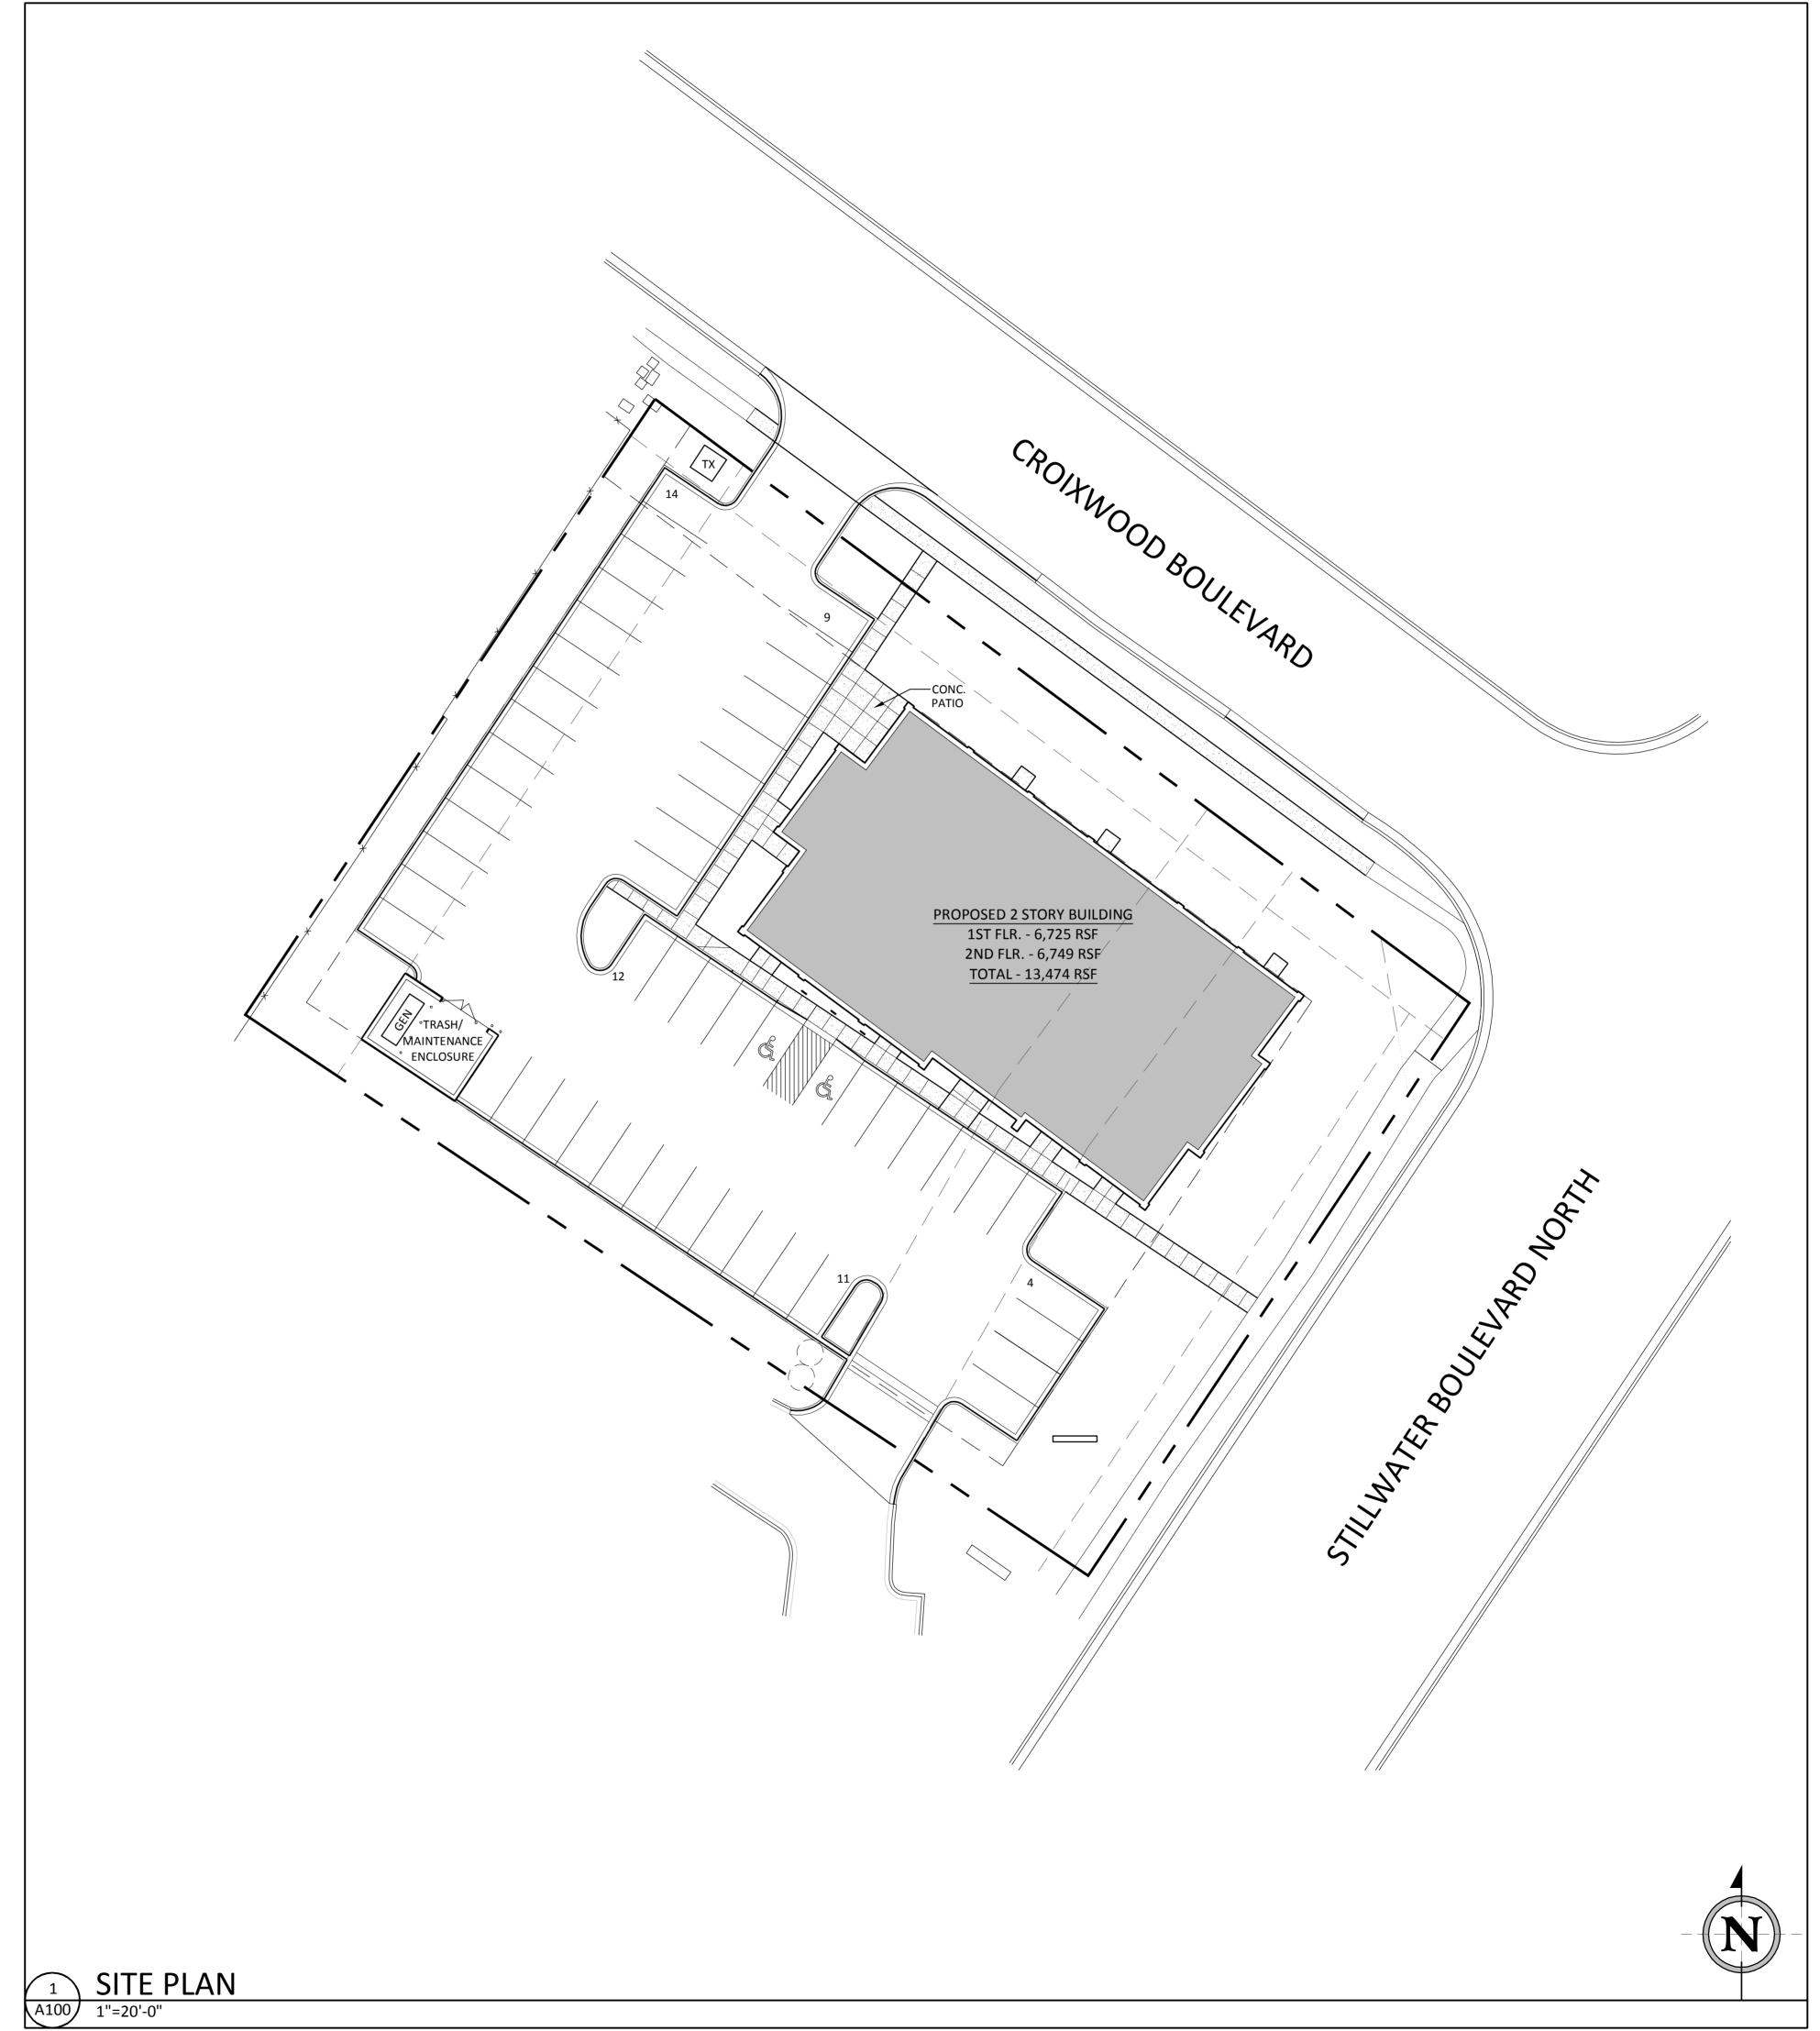

# STILLWATER COMMONS

OFFICE BUILDING

6770 STILLWATER BLVD. STILLWATER, MN 55082

PROJECT NO.: 17056

DRAWN BY: SAW/JNH/RLO

CHECKED BY: \_\_\_\_\_

ISSUES AND REVISIONS:

04.03.2018

SHEET TITLE:

SITE PLAN

A100

2145 Ford Parkway, Suite 301 Saint Paul, Minnesota 55116 651.690.5525 www.finn-daniels.com

CONSULTANT:

I hereby certify that this plan, specification, or report was prepared by me or under my direct supervision and that I am a duly Licensed Architect in the State of Minnesota.