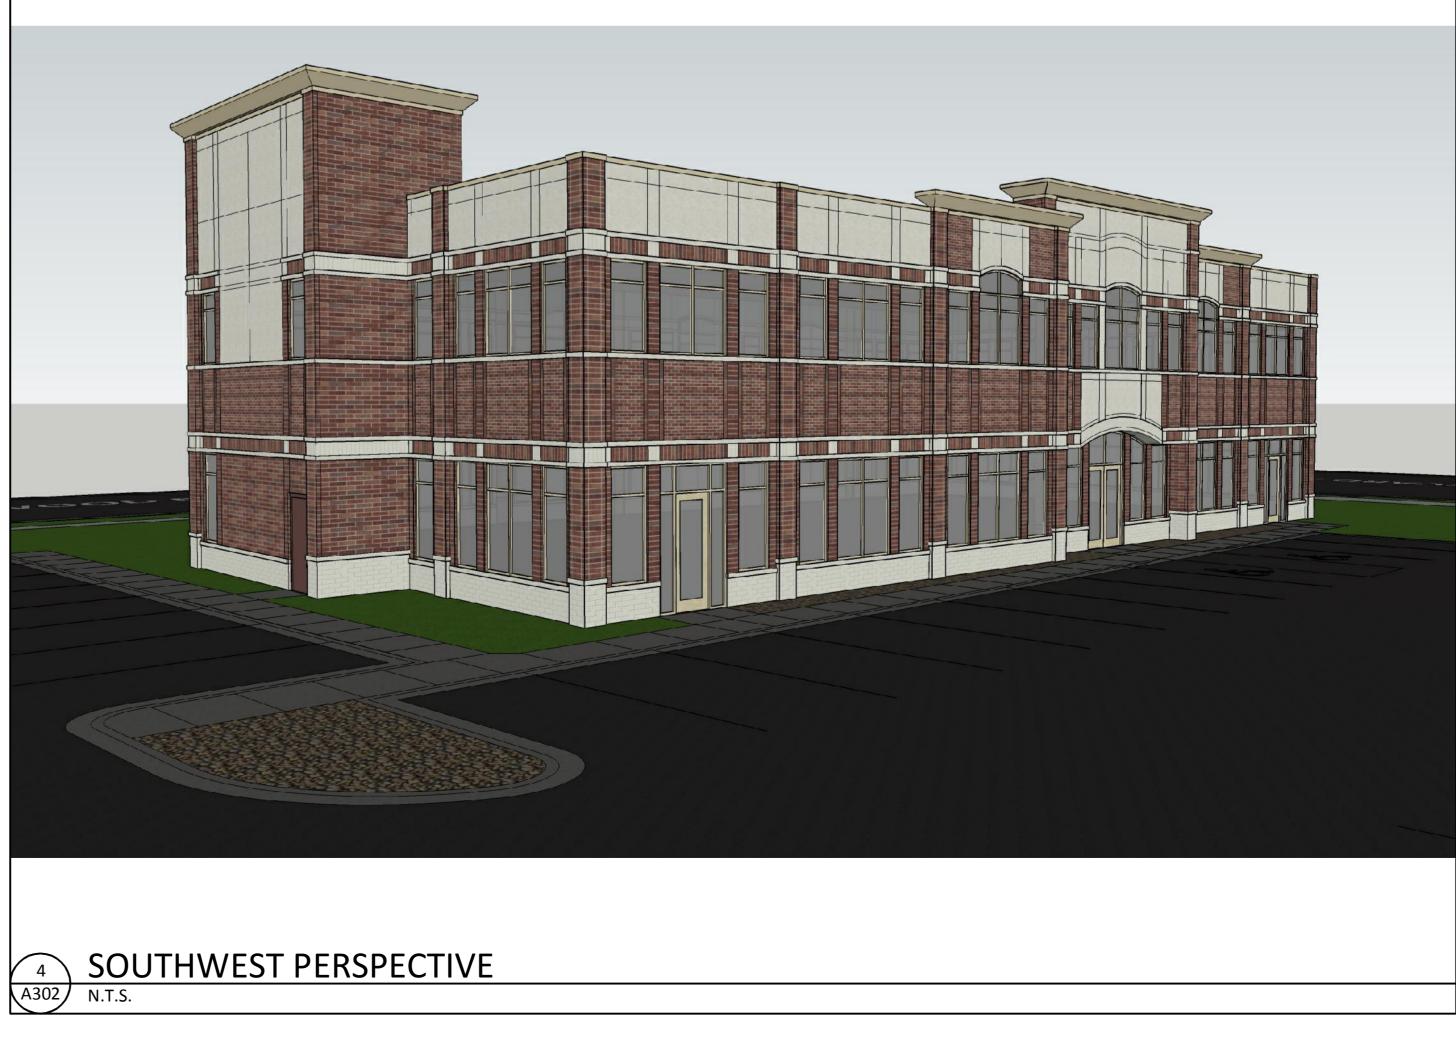

## STILLWATER COMMONS

OFFICE BUILDING

6770 STILLWATER BLVD. STILLWATER, MN 55082

DRAWN BY: SAW/JNH/RLOO

CHECKED BY: SAW/RLO

ISSUES AND REVISIONS:

PERMIT/BID ISSUE 01.26.2018

BID ISSUE 02.01.2018

SHEET TITLE: **EXTERIOR RENDERINGS** 

**A302**