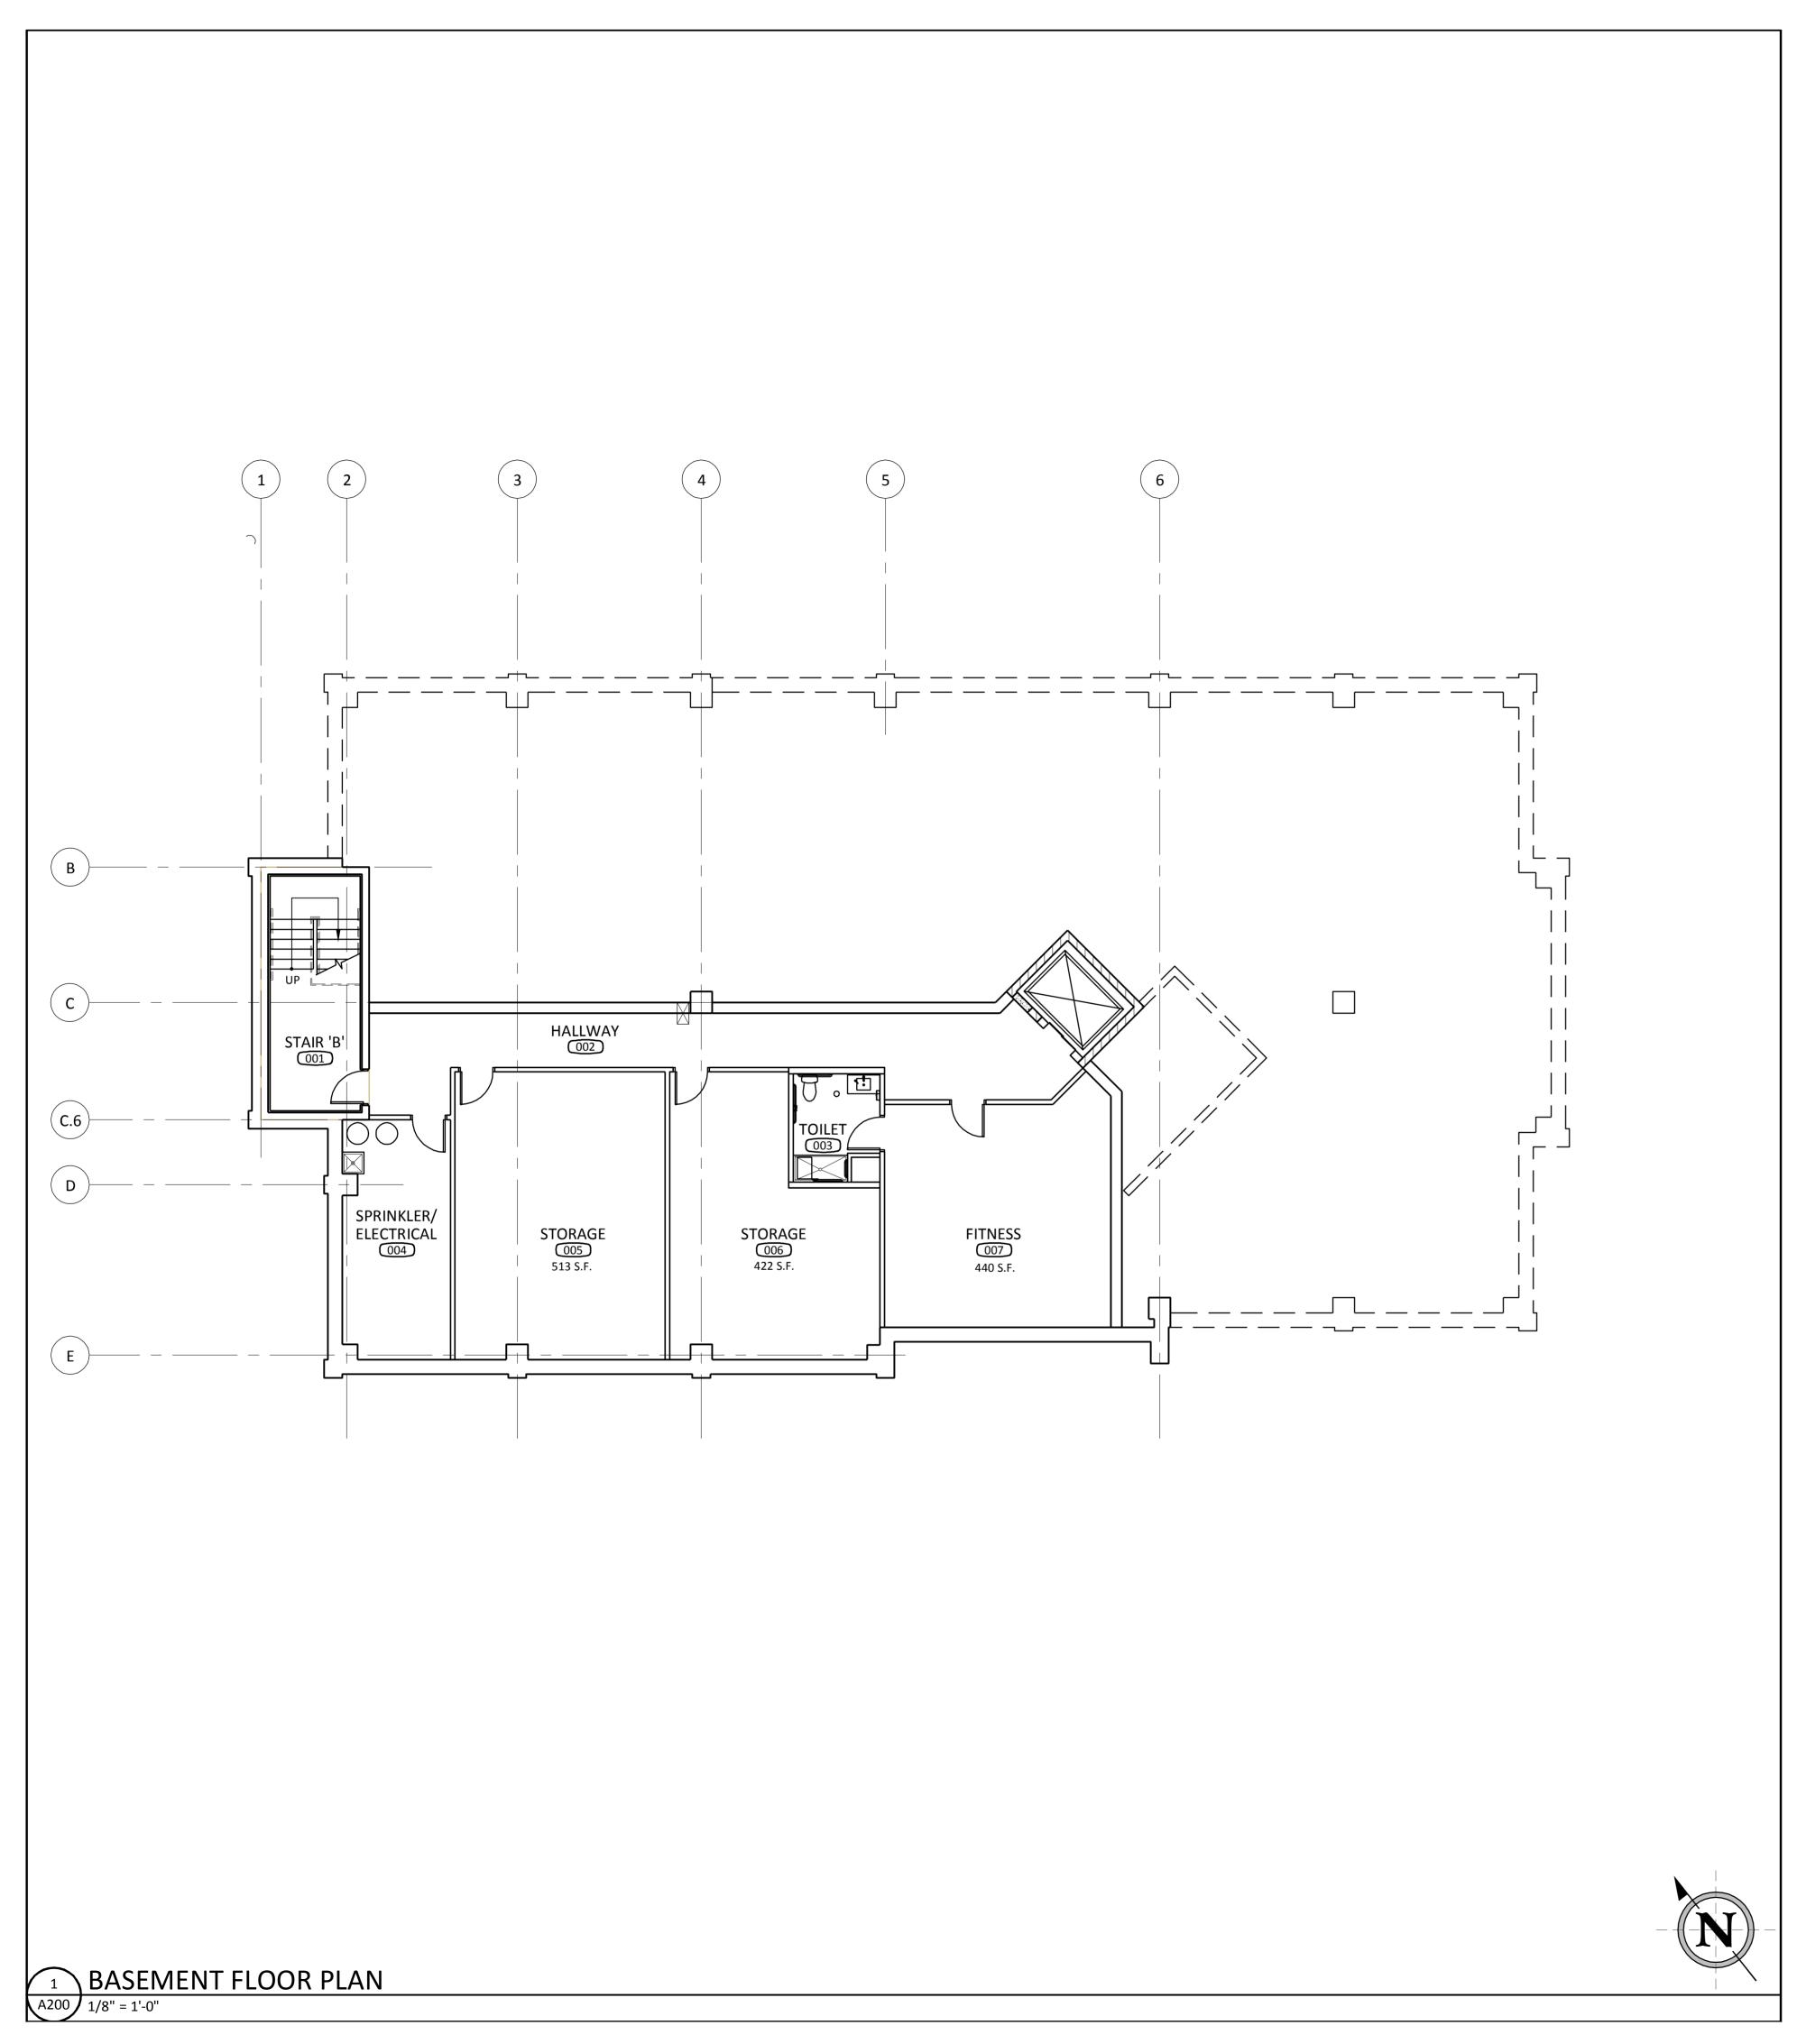

### **STILLWATER COMMONS**

OFFICE BUILDING

6770 STILLWATER BLVD. STILLWATER, MN 55082

PROJECT NO.: SAW/JNH/RLO SAW/RLO ISSUES AND REVISIONS: 04.03.2018

SHEET TITLE: BASEMENT FLOOR PLAN

1 SOUTHEAST PERSPECTIVE