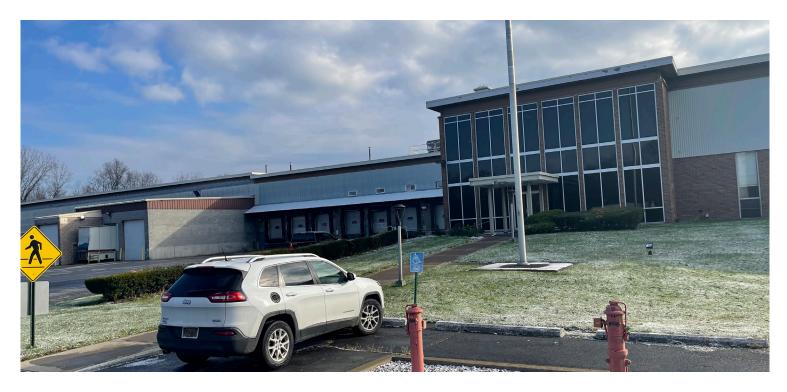

## **Property Overview**

- + 155,652 Square Feet, Includes 3,750sf of Office
- + 57.31 Acres
- + Built in 1966
- + 9 Exterior Docks, 2 Interior Docks
- + Ceiling Height 24'
- + Power: 4000 amps at 480 Volts (2500 KVA)

- + 40' x 30' Column Spacing
- + Two, 15 Ton Cranes
- + 250 Parking Spaces
- + 2 Freestanding Pole Barns 5,376 sf and 6,000sf, lights only
- + Approximately 10 minutes from I-90 (NYS Thruway)