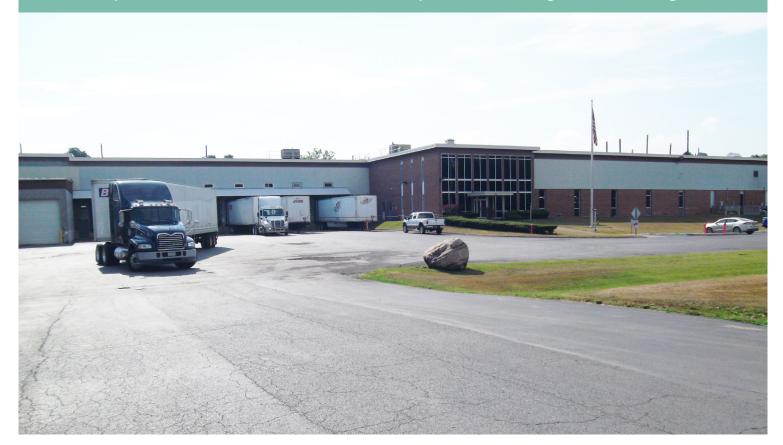

## **Property Overview**

- + 155,652 Square Feet, Includes 3,750sf of Office
- + 57.31 Acres
- + Built in 1966
- + 9 Exterior Docks, 2 Interior Docks
- + Ceiling Height 24'
- + Power: 4000 amps at 480 Volts (2500 KVA)

- + 40' x 30' Column Spacing
- + Two, 15 Ton Cranes
- + 250 Parking Spaces
- + 2 Freestanding Pole Barns 5,376 sf and 6,000sf, lights only
- + Approximately 10 minutes from I-90 (NYS Thruway)