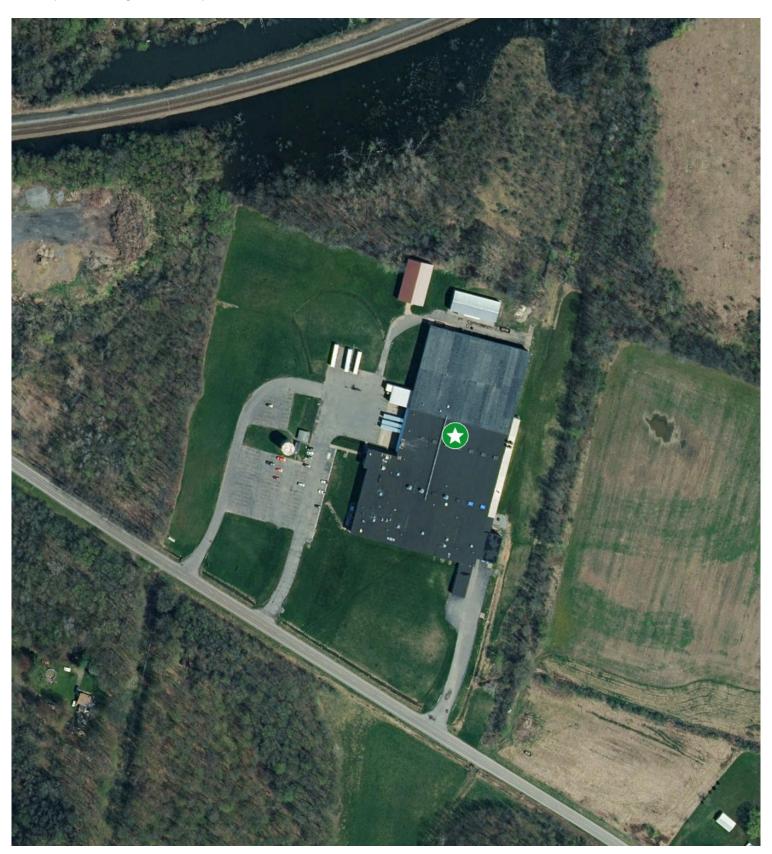

# Warehouse Space

155,652 Square Feet

8673 Lyons Marengo Road Lyons, New York 14489

Centrally Located To Serve Rochester, Syracuse & Finger Lakes Region

#### Offering Overview

Approximately 155,652 square feet of industrial space on 57.31 acres. Well maintained property with excellent building infrastructure. Centrally located to serve the Rochester and Syracuse markets and the Finger Lakes Region, approximately 10 minutes from I-90.

#### Offering Details

- + 155,652 Square Feet
- + 57.31 Acres
- + Pricing
  - \$3,900,000

8673 Lyons Marengo Road | Lyons, NY 14489

## **Property Overview**

- + 155,652 Square Feet, Includes 3,750sf of Office
- + 57.31 Acres
- + Built in 1966
- + 9 Exterior Docks, 2 Interior Docks
- + Ceiling Height 24'
- + Power: 4000 amps at 480 Volts (2500 KVA)