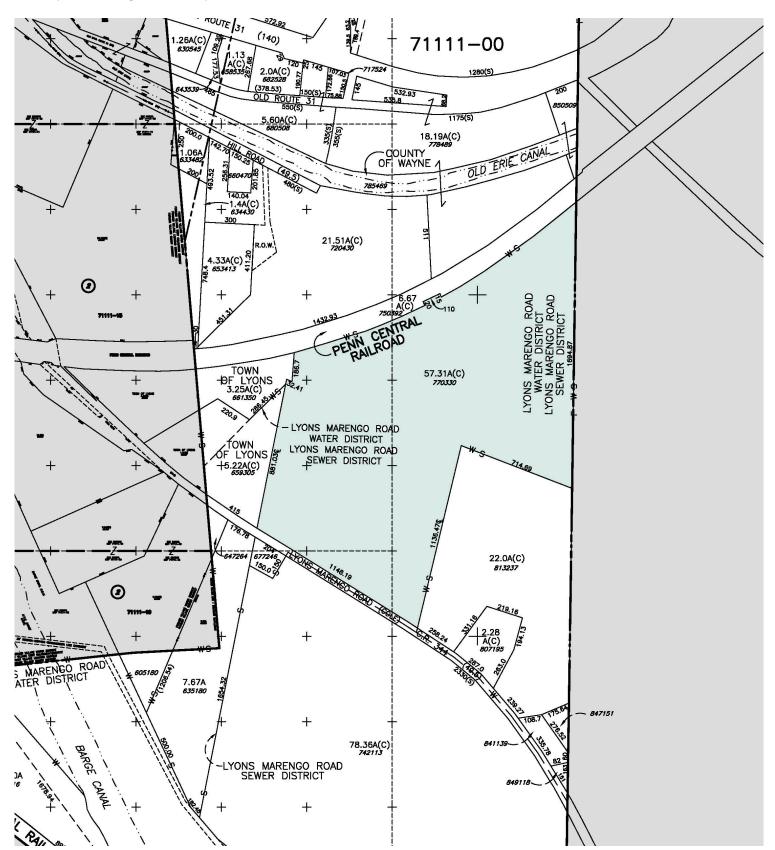

#### Offering Details

- + 155,652 Square Feet
- + 57.31 Acres
- + Pricing
  - \$3,900,000

8673 Lyons Marengo Road | Lyons, NY 14489

## **Property Overview**

- + 155,652 Square Feet, Includes 3,750sf of Office
- + 57.31 Acres
- + Built in 1966
- + 9 Exterior Docks, 2 Interior Docks
- + Ceiling Height 24'
- + Power: 4000 amps at 480 Volts (2500 KVA)