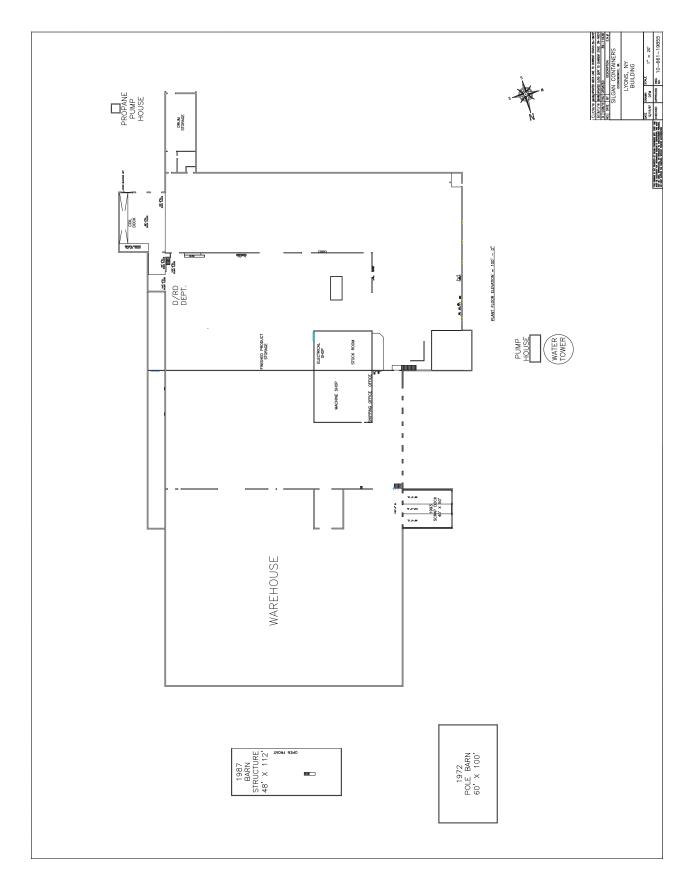

## **Property Overview**

- + 155,652 Square Feet, Includes 3,750sf of Office
- + 57.31 Acres
- + Built in 1966
- + 9 Exterior Docks, 2 Interior Docks
- + Ceiling Height 24'
- + Power: 4000 amps at 480 Volts (2500 KVA)

- + 40' x 30' Column Spacing
- + Two, 15 Ton Cranes
- + 250 Parking Spaces
- + 2 Freestanding Pole Barns 5,376 sf and 6,000sf, lights only
- + Approximately 10 minutes from I-90 (NYS Thruway)