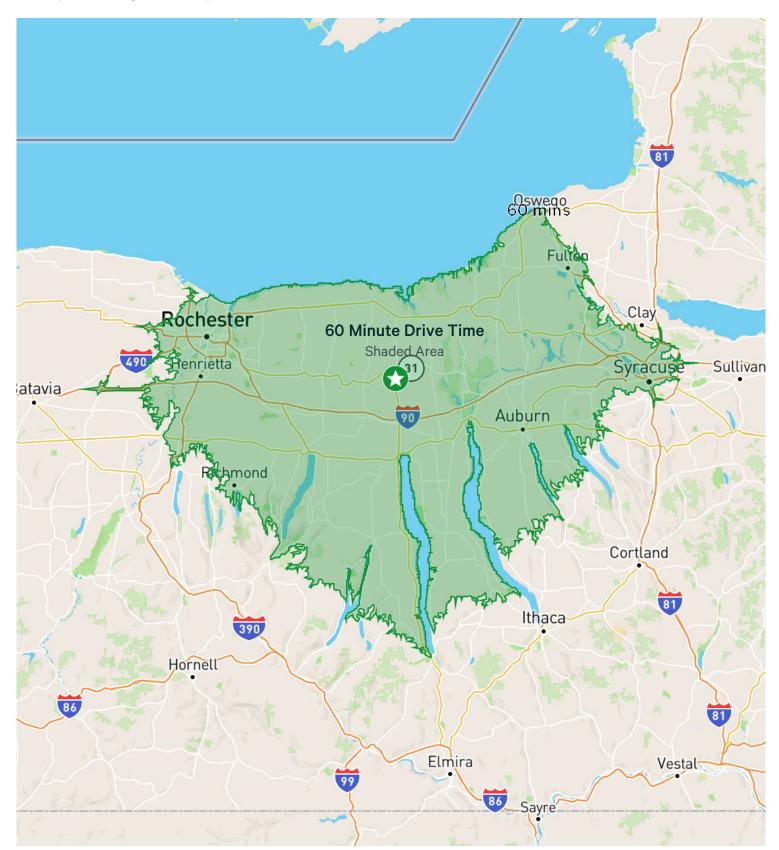

#### Offering Overview

Approximately 155,652 square feet of industrial space on 57.31 acres. Well maintained property with excellent building infrastructure. Centrally located to serve the Rochester and Syracuse markets and the Finger Lakes Region, approximately 10 minutes from I-90.

- + 40' x 30' Column Spacing
- + Two, 15 Ton Cranes
- + 250 Parking Spaces
- + 2 Freestanding Pole Barns 5,376 sf and 6,000sf, lights only
- + Approximately 10 minutes from I-90 (NYS Thruway)