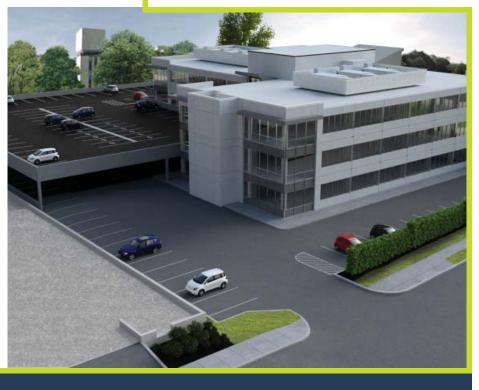

### **DEVELOPMENT FEATURES**

- Modern exterior with expansive glass lines
- Impressive, two-story atrium entrance
- Three stories comprising 57,000 SF of open, customizable space
- State-of-the-art technology and energy efficient systems
- Bi-level, 250-space parking garage