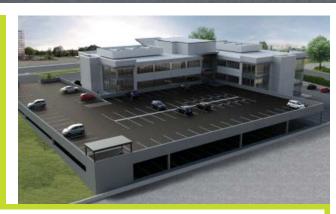

### **DEVELOPMENT FEATURES**

- Modern exterior with expansive glass lines
- Impressive, two-story atrium entrance
- Three stories comprising 57,000 SF of open, customizable space
- State-of-the-art technology and energy efficient systems
- Bi-level, 250-space parking garage