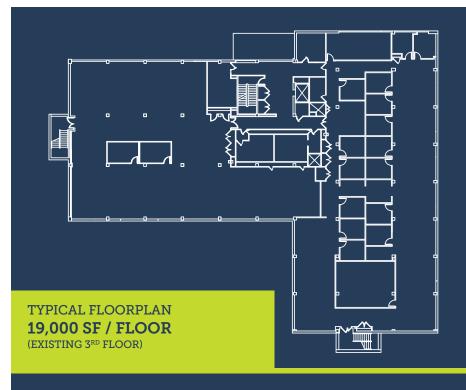

### **DEVELOPMENT FEATURES**

- Modern exterior with expansive glass lines
- Impressive, two-story atrium entrance
- Three stories comprising 57,000 SF of open, customizable space
- State-of-the-art technology and energy efficient systems
- Bi-level, 250-space parking garage