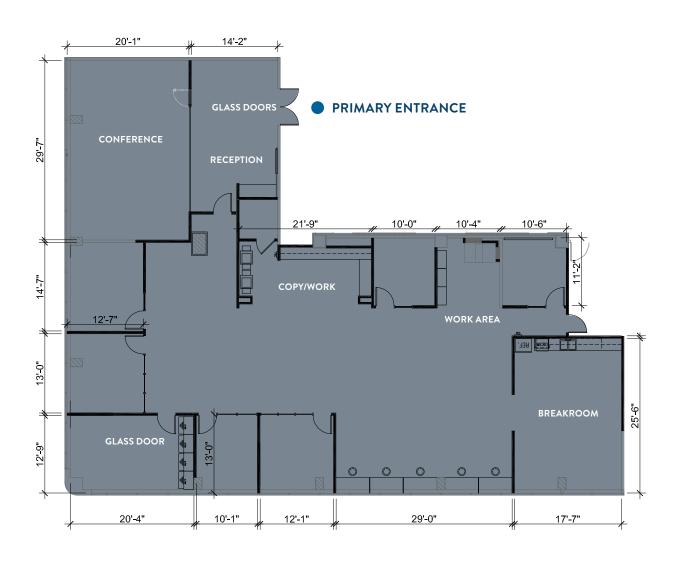

## **SUITE 840 | 5,353 RSF** AVAILABLE 4/1/2020\*

Note: Drawing not to scale

\*Could be available 60 days prior