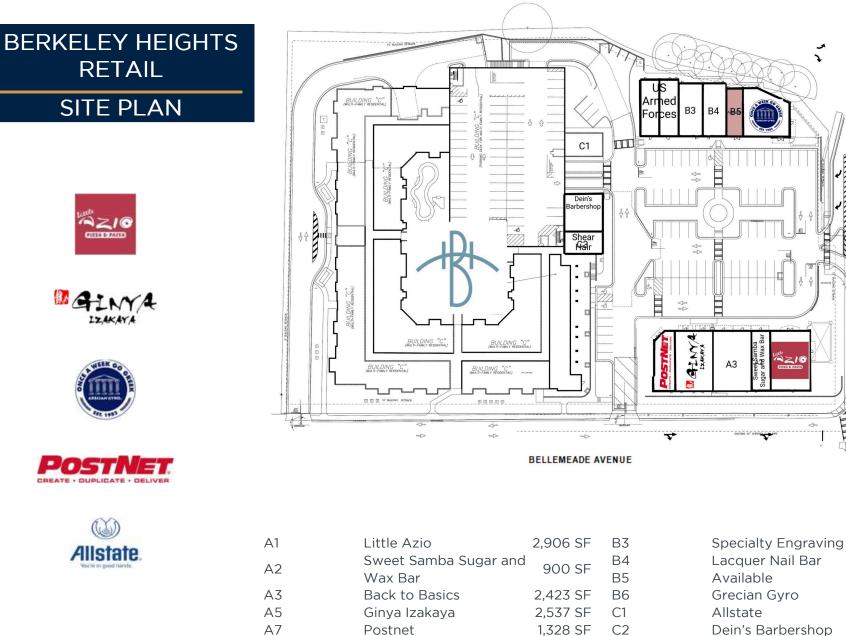

Leasing Contact: Dana Newby | 404-846-4033 | dnewby@cororealty.com

US Armed Forces

2,340 SF C3

| specially Engraving | 1,371 35 |
|---------------------|----------|
| Lacquer Nail Bar    | 1,371 SF |
| Available           | 817 SF   |
| Grecian Gyro        | 2,308 SF |
| Allstate            | 699 SF   |
| Dein's Barbershop   | 1,414 SF |
| Shear Hair          | 939 SF   |
|                     |          |

NORTHSIDE DRIVE

A 4 6 A A Gunnan and

1 7 71 CE

B1 - B2