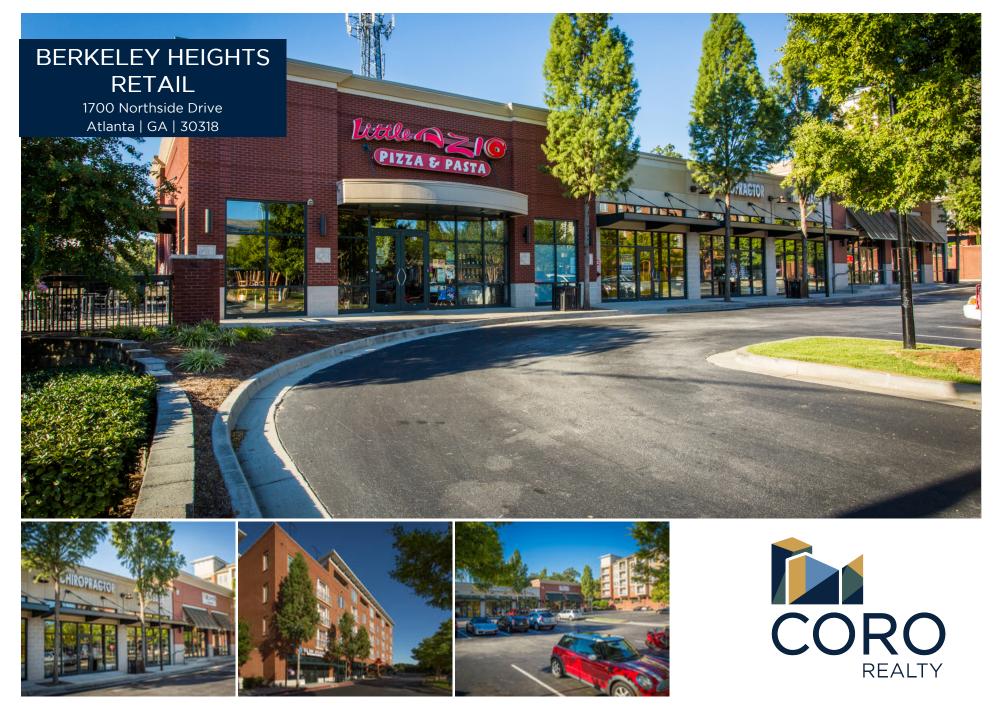

## BERKELEY HEIGHTS RETAIL

### **Property Information:**

- Located in the North Midtown growth corridor.
- Tenants include: Little Azio's Pizza and a 181 unit Class "A" Apartment community
- Excellent ingress/egress located right off I-75 ramp on Northside Drive.
- Within 3 mile radius: There are 13,279 businesses, 135,285 employees, and a residential population of 127,632 having a household income of \$91,703.
- Closest traffic count to the site estimates 28,750 vehicles per day on Northside Drive.