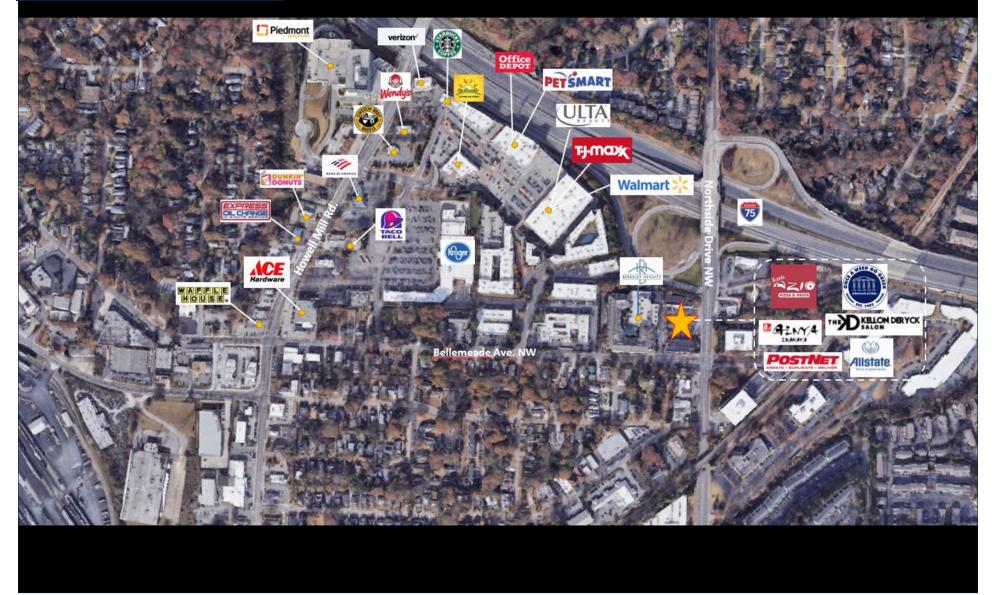

### **Property Information:**

- Located in the North Midtown growth corridor.
- Tenants include: Little Azio's Pizza and a 181 unit Class "A" Apartment community
- Excellent ingress/egress located right off I-75 ramp on Northside Drive.
- Within 3 mile radius: There are 13,279 businesses, 135,285 employees, and a residential population of 127,632 having a household income of \$91,703.
- Closest traffic count to the site estimates 28,750 vehicles per day on Northside Drive.

# TRADE AREA

Dana Newby | 404-846-4033 | dnewby@cororealty.com

COROREALTY.COM