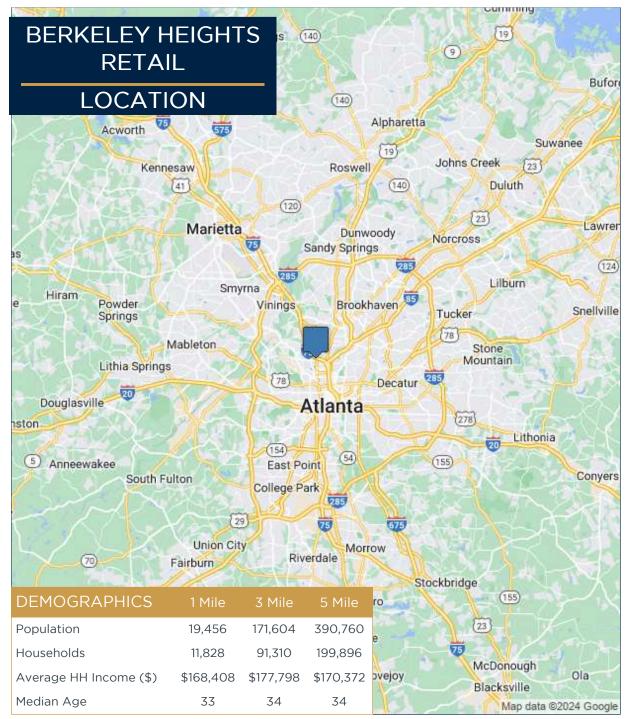

### **Property Information:**

- Located in the North Midtown growth corridor.
- Tenants include: Little Azio's Pizza and a 181 unit Class "A" Apartment community
- Excellent ingress/egress located right off I-75 ramp on Northside Drive.
- Within 3 mile radius: There are 13,279 businesses, 135,285 employees, and a residential population of 127,632 having a household income of \$91,703.
- Closest traffic count to the site estimates 28,750 vehicles per day on Northside Drive.

# TRADE AREA

Dana Newby | 404-846-4033 | dnewby@cororealty.com

COROREALTY.COM