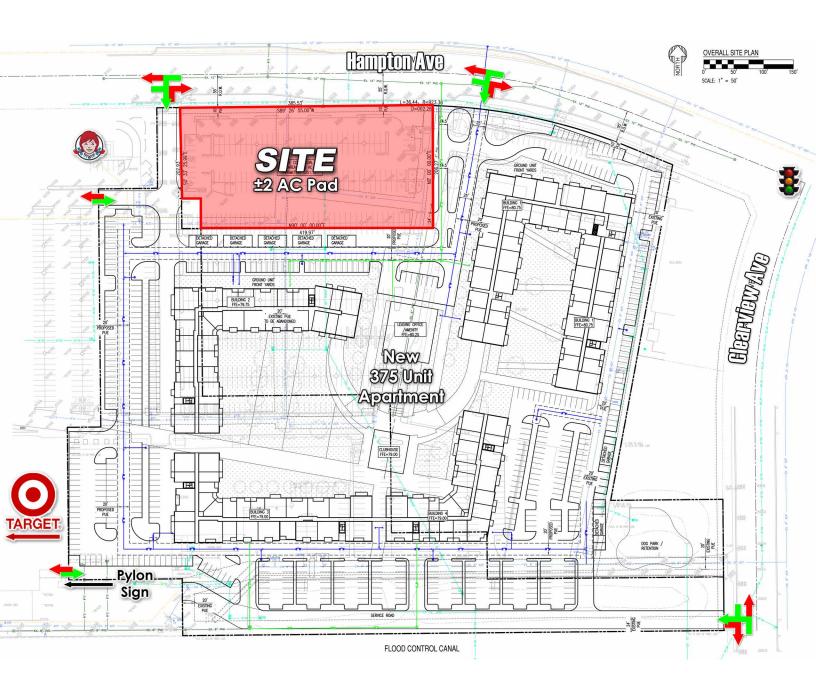

CATION**

SEQ of Hampton Ave & Power Rd Mesa, Arizona 85206



#### **AVAILABLE**

±2.00 Acres



#### TRAFFIC COUNTS

Power Rd: 39,646 VPD ('23) AzDot



#### **PROPERTY HIGHLIGHTS**

- Anchored by Target
- Pylon Signage visible from US-60
- Nearby Retailers Include: Winco Foods, Office-Max, PetSmart, Floor & Decor, and Many More

| 2023 DEMOGRAPHICS |          |          |           |
|-------------------|----------|----------|-----------|
|                   | 1-MILE   | 3-MILE   | 5-MILE    |
| TOTAL POP.        | 8,615    | 111,675  | 286,969   |
| 2028 POP.         | 8,544    | 112,414  | 289,731   |
| HOUSEHOLDS        | 3,815    | 46,847   | 112,365   |
| AVG HH INCOME     | \$80,546 | \$91,682 | \$103,393 |

TREVOR GASSER 801.809.9731 trevor@tgirealestate.com





## SITE PLAN





## **MARKET AERIAL**





TREVOR GASSER 801.809.9731 trevor@tgirealestate.com FOR SALE ±2 AC PAD AVAILABLE MESA, AZ