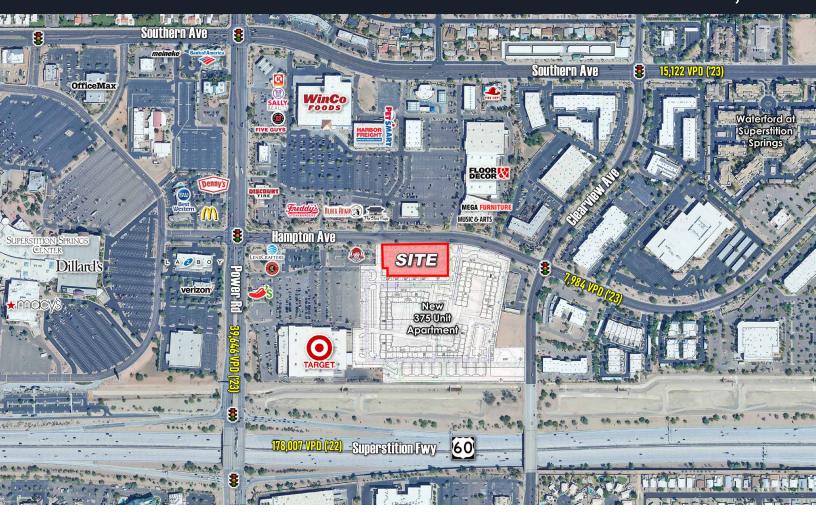

# **±2 ACRE PAD SITE AVAILABLE**

MESA, AZ

### **LOCATION**

SEQ of Hampton Ave & Power Rd Mesa, Arizona 85206

#### TRAFFIC COUNTS

Power Rd: 39,646 VPD ('23) AzDot

#### **PROPERTY HIGHLIGHTS**

- Anchored by Target
- Pylon Signage visible from US-60
- Nearby Retailers Include: Winco Foods, Office-Max, PetSmart, Floor & Decor, and Many More

| 2023 DEMOGRAPHICS |          |          |           |
|-------------------|----------|----------|-----------|
|                   | 1-MILE   | 3-MILE   | 5-MILE    |
| TOTAL POP.        | 8,615    | 111,675  | 286,969   |
| 2028 POP.         | 8,544    | 112,414  | 289,731   |
| HOUSEHOLDS        | 3,815    | 46,847   | 112,365   |
| AVG HH INCOME     | \$80,546 | \$91,682 | \$103,393 |