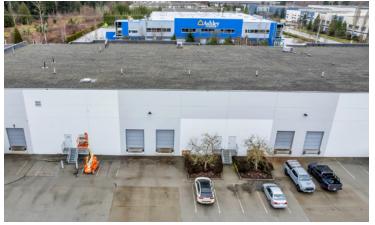

# **Key highlights**

Concrete tilt-up construction and abundant glazing for natural light

Excellent exposure along 192nd Street

24' clear ceiling height in the warehouse

Two (2) dock level loading doors with large loading courts for 53' trailers