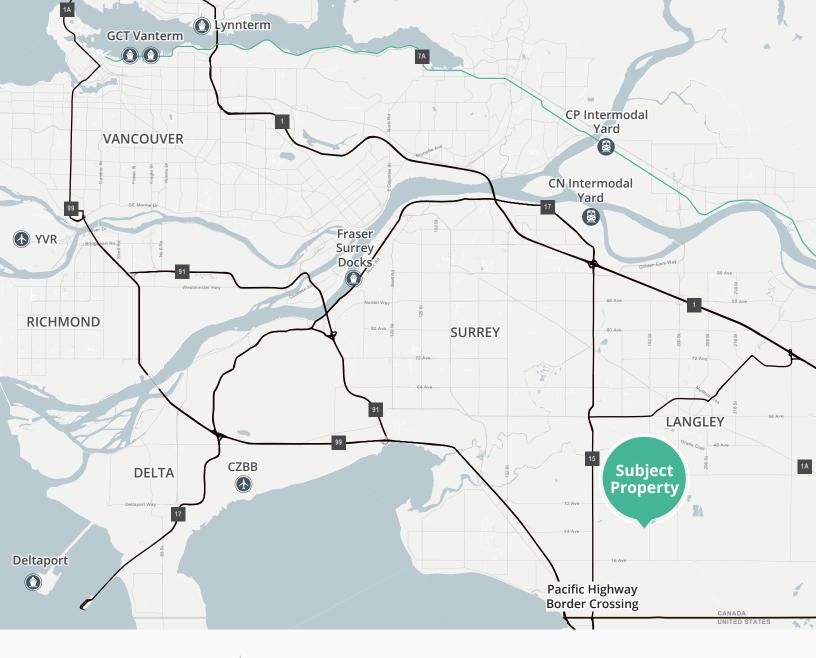

### Location

The unit features outstanding exposure to 192nd Street in South Surrey's Campbell Heights Business Park. This highly sought-after industrial area is well-connected to Highway 15, Highway 99 and is just 10-minutes from the Canada / USA border.

As one of the most desirable industrial locations in the Lower Mainland, Campbell Heights benefits from a diverse labour pool from Surrey, Langley and White Rock.

## **Drive Times**

05 minutes to Highway 15

minutes to Langley City 10 minutes to Highway 99

20 minutes to Highway 1

10 minutes to Canada/US Border

25 minutes to Highway 17