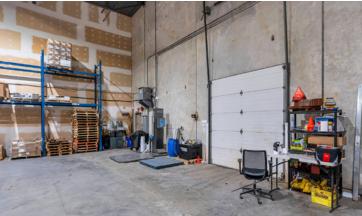

# **Key highlights**

Concrete tilt-up construction and abundant glazing for natural light

Excellent exposure along 192nd Street

24' clear ceiling height in the warehouse

Two (2) dock level loading doors with large loading courts for 53' trailers

3-phase electrical service

LED warehouse lighting

Forced air and HVAC throughout

2,100 sf of professionally finished office space with air conditioning