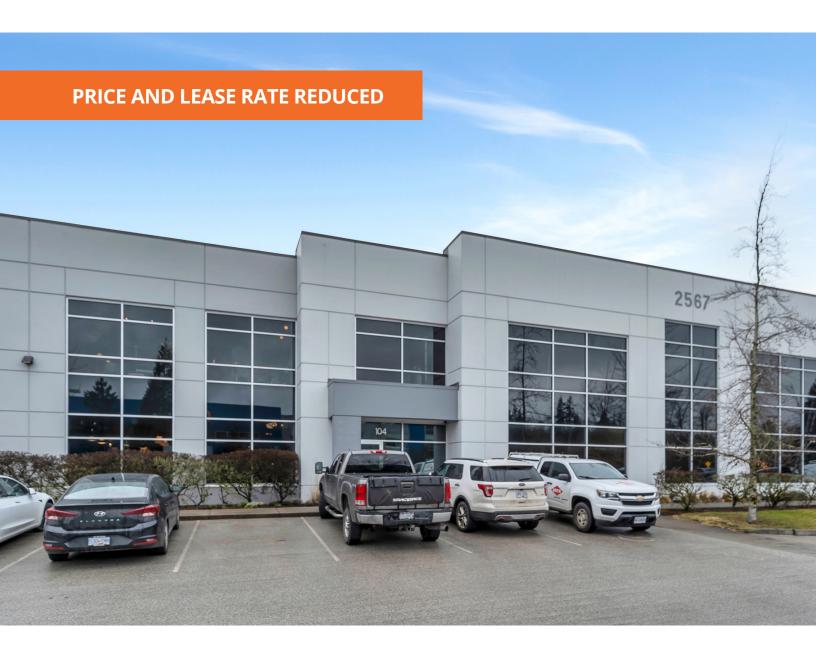

# For Sale or Lease

Unit 104 - 2567 192nd Street

Surrey, BC

High-exposure 8,823 sf warehouse & office unit with dock loading along 192nd Street in Campbell Heights

## **Opportunity**

Avison Young is proud to present the opportunity to acquire or lease a high-quality, 8,823 sf warehouse unit with professionally finished office space and two dock level loading doors at Latimer Lake Business Centre in Campbell Heights.

### Location

The unit features outstanding exposure to 192nd Street in South Surrey's Campbell Heights Business Park. This highly sought-after industrial area is well-connected to Highway 15, Highway 99 and is just 10-minutes from the Canada / USA border.

# **Key highlights**

Concrete tilt-up construction and abundant glazing for natural light

Excellent exposure along 192nd Street

24' clear ceiling height in the warehouse

Two (2) dock level loading doors with large loading courts for 53' trailers