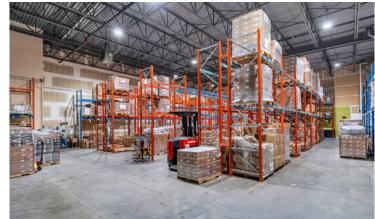

#### **AVAILABLE AREA**

Office 2,100 sf

Warehouse 6,723 sf

Total 8,823 sf\*

\*All ground level area - no existing mezzanine

3-phase electrical service

LED warehouse lighting

Forced air and HVAC throughout

2,100 sf of professionally finished office space with air conditioning