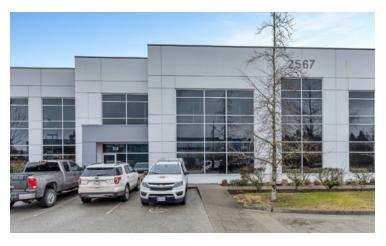

# For Sale or Lease

Unit 104 - 2567 192nd Street

Surrey, BC

High-exposure 8,823 sf warehouse & office unit with dock loading along 192nd Street in Campbell Heights

## **Opportunity**

Avison Young is proud to present the opportunity to acquire or lease a high-quality, 8,823 sf warehouse unit with professionally finished office space and two dock level loading doors at Latimer Lake Business Centre in Campbell Heights.

### Location

The unit features outstanding exposure to 192nd Street in South Surrey's Campbell Heights Business Park. This highly sought-after industrial area is well-connected to Highway 15, Highway 99 and is just 10-minutes from the Canada / USA border.