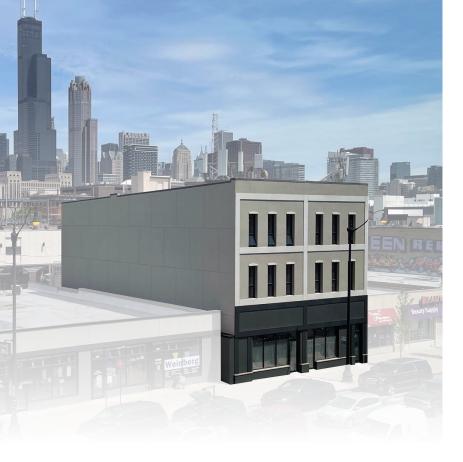

## ROOSEVELT OFFICE LOFTS

# NEAR THRIVING BUSINESSES

- 622 W. Roosevelt is a three-story office/retail building located in South Loop along Roosevelt Road.
- Near the University of Illinois Chicago and surrounded by national, regional, and local retailers.
- Offers easy access to the I-90 expressway and is well-served by public transportation.
- First floor and lower level are leased to a national dispensary.
- Parking is available at the rear of the building.

622 W. ROOSEVELT ROAD, CHICAGO, IL

exclusively leased by

BRADFORD

For more information or to arrange a tour, please contact:

OFFICE | MEDICAL | FL

 $\mathbb{X}$ 