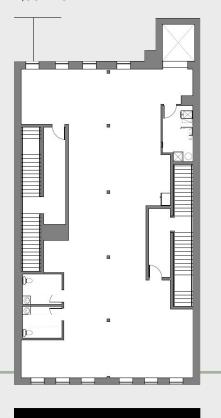

## ROOSEVELT OFFICE LOFTS

# FLOOR PLANS READY TO FIT YOUR UNIQUE BUSINESS NEEDS

The building has undergone a complete renovation, which includes:

- New elevator
- Upgraded HVAC systems
- Widened stairwells
- High ceilings
- New in-suite bathrooms
- New elevator lobby
- New interior and exterior doors

## THIRD FLOOR

2.692 RSF

VIRTUAL TOUR

VIRTUAL TOUR

For more information or to arrange a tour, please contact:

**CRAIG NADBORNE** 

MICHAEL FLINCHBAUGH

cnadborne@bradfordallen.com | +1 312 994 5796