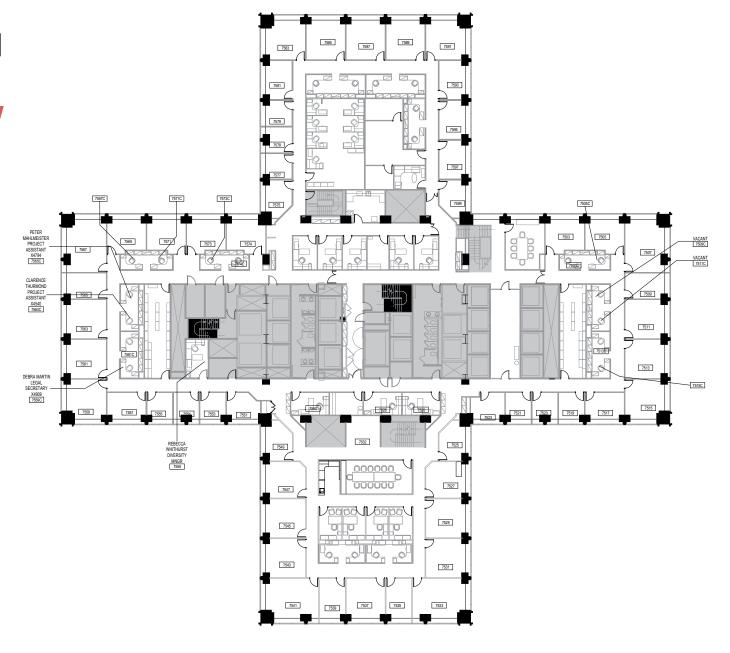

## TYPICAL FLOOR PLAN

#### 29,316 SQ FT

**54**PERIMETER PRIVATE OFFICES

14
INTERNAL PRIVATE OFFICES

**31** WORKSTATIONS

2 CONFERENCE ROOMS

PANTRY / KITCHEN