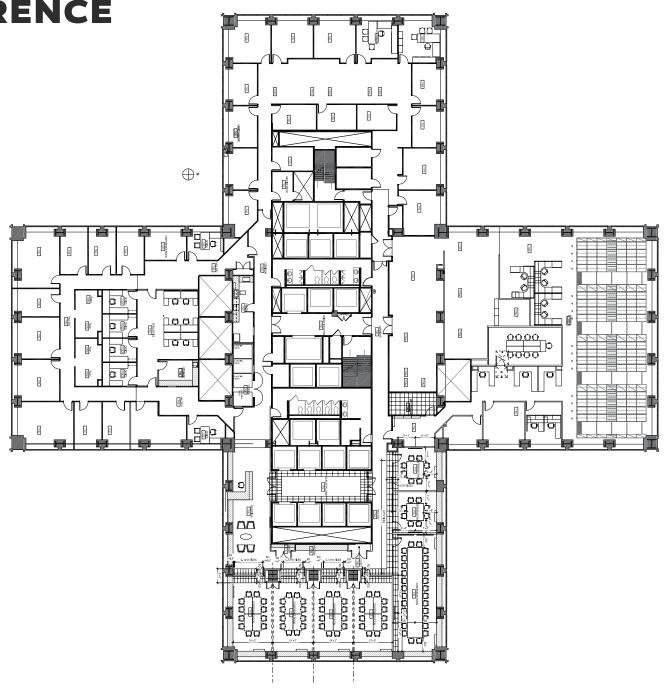

## TYPICAL FLOOR PLAN

#### 29,316 SQ FT

**54**PERIMETER PRIVATE OFFICES

14
INTERNAL PRIVATE OFFICES

**31** WORKSTATIONS

2 CONFERENCE ROOMS

PANTRY / KITCHEN