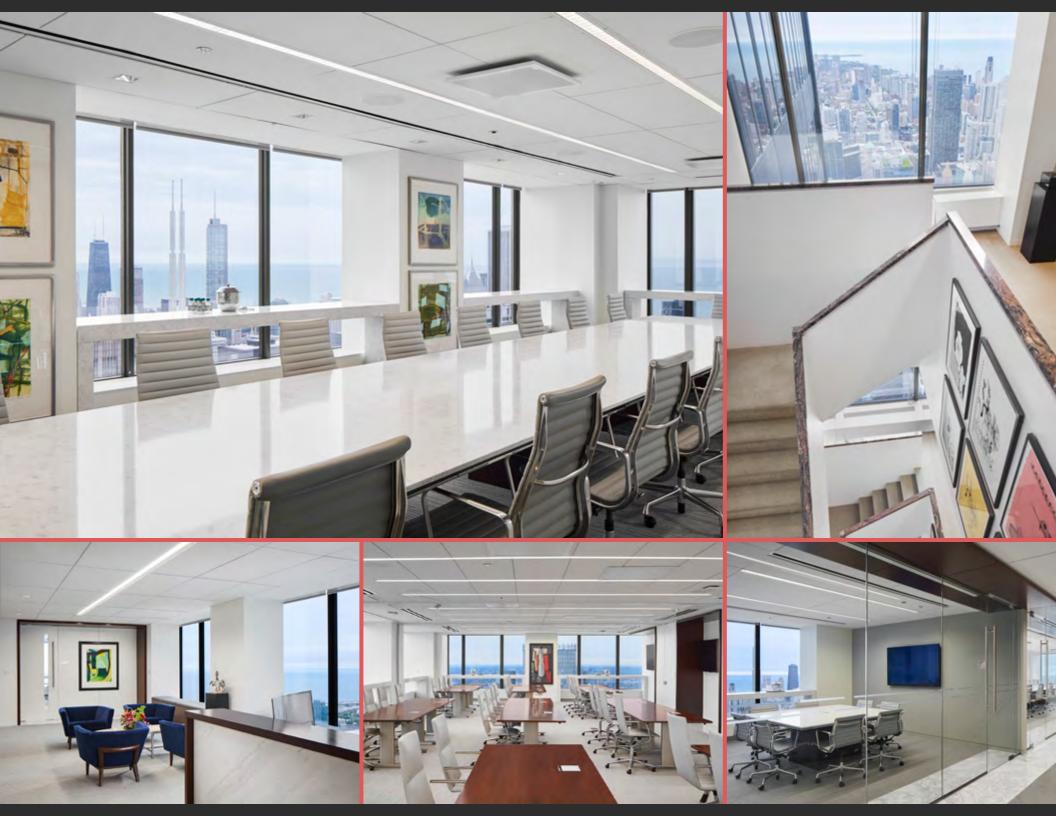

### STATE OF THE ART FITNESS CENTER

MULTIPLE TENANT LOUNGES

BUILDING CONFERENCE CENTER

FLAGSHIP RETAIL IN BUILDING

29,400 SQ FT

25
PERIMETER PRIVATE OFFICES

7
INTERNAL PRIVATE OFFICES

**11** WORKSTATIONS

ROOM NEWLY BUILT CONFERENCE CENTER

PANTRY / KITCHEN