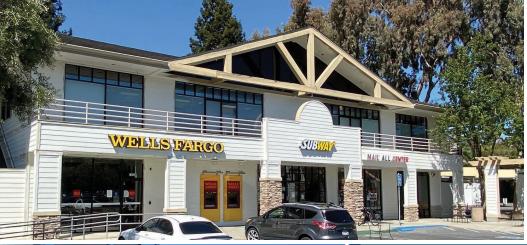

## **PRIME SPACES AVAILABLE**

Space 1782 - **±2,172 SF** 

Space 809A - **±1,500 SF** (Restaurant)

Regency Centers.

OVER 339,000 PEOPLE WITHIN 5 MILES

STRONG NEIGHBORHOOD RETAIL CENTER WITH HIGH GROCER SALES VOLUMES

CLOSE PROXIMITY TO EL CAMINO MOUNTAIN VIEW HOSPITAL CAMPUS & LOCAL SCHOOLS

| SPACE  | TENANTS                        | SF     |
|--------|--------------------------------|--------|
| 1710   | BAYER BALLET SCHOOL            | 4,000  |
| 1712A  | TEA ANNIE                      | 1,000  |
| 1712B  | JUST NAILS                     | 880    |
| 1712DA | GREAT CLIPS                    | 1,311  |
| 1712E  | HOUSE OF BAGELS                | 1,329  |
| 1716   | PEAK PHYSICAL THERAPY          | 4,000  |
| 1724   | MOUNTAIN MIKES PIZZA           | 3,150  |
| 17505  | SAFEWAY                        | 34,208 |
| 1760   | SIZZLING LUNCH                 | 1,400  |
| 1762   | PENDING                        | 1,050  |
| 1764A  | SPOIL ME SALON                 | 1,496  |
| 1764B  | COUNTRY PET WASH               | 1,400  |
| 1766   | MIRAMONTE VET                  | 2,240  |
| 1768   | PET FOOD EXPRESS               | 5,729  |
| 1770   | UNITED STUDIOS OF SELF DEFENSE | 1,295  |
| 1774   | H & R BLOCK                    | 1,400  |
| 1776   | CALIFORNIA YOGA CENTER         | 1,750  |
| 1778   | PERFECT SPA & MASSAGE          | 1,400  |
| 1780   | KUMON MATH & READING CENTER    | 1,150  |
| 1782   | AVAILABLE                      | 2,172  |
| 1798   | CVS                            | 9,600  |
| 205    | DR. BRENT GORRELL              | 2,451  |
| 210    | PRISTINE ORTHODONTIC           | 3,053  |
| 809A   | AVAILABLE                      | 1,500  |
| 809B   | MAIL ALL CENTER                | 929    |
| 809C   | GK PASTRY                      | 1,200  |
| 809D   | WELLS FARGO BANK               | 2,177  |
| ANT    | PACIFIC BELL - CELL TOWER      | 1      |
| Pad A  | SHELL OIL COMPANY              | 1      |