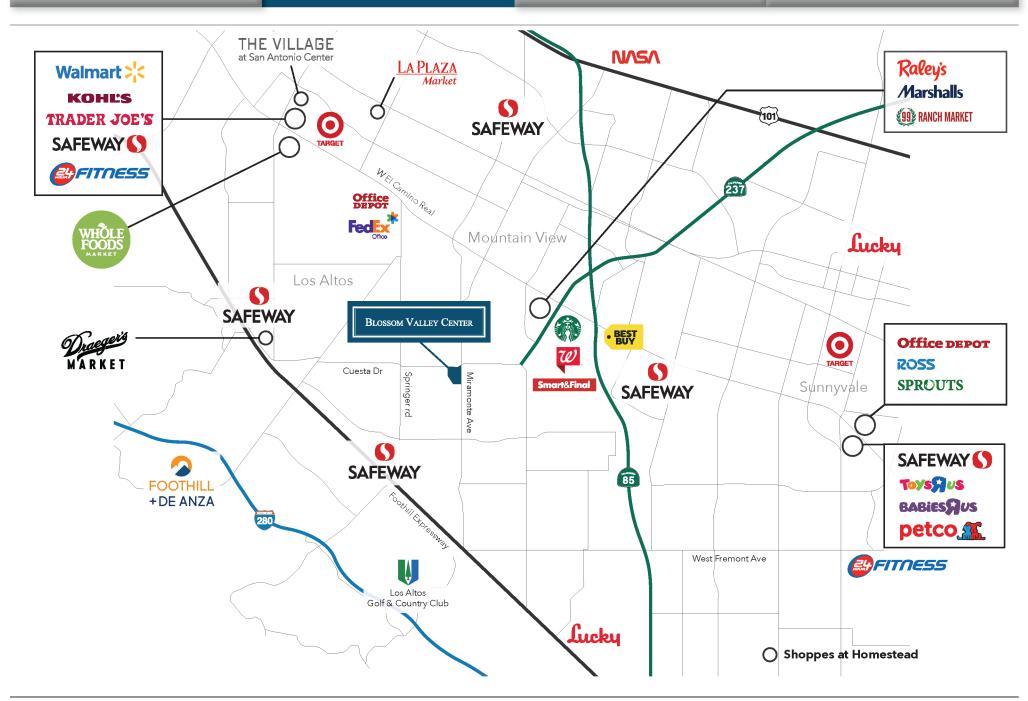

# BLOSSOM VALLEY CENTER 1710 Miramonte at Cuesta, Mountain View, CA 94040 SAFEWAY ()

# BLOSSOM VALLEY CENTER

1710 Miramonte at Cuesta, Mountain View, CA 94040