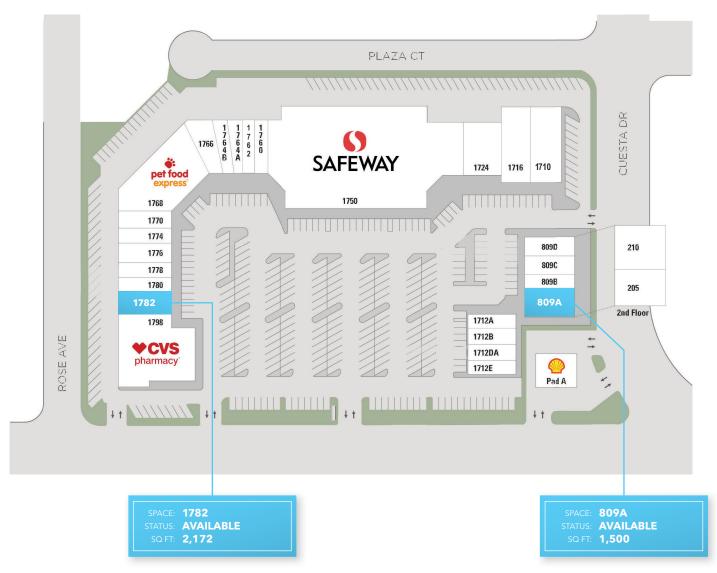

## **PRIME SPACES AVAILABLE**

Space 1782 - **±2,172 SF** 

Space 809A - **±1,500 SF** (Restaurant)

Regency Centers.

OVER 339,000 PEOPLE WITHIN 5 MILES

STRONG NEIGHBORHOOD RETAIL CENTER WITH HIGH GROCER SALES VOLUMES

CLOSE PROXIMITY TO EL CAMINO MOUNTAIN VIEW HOSPITAL CAMPUS & LOCAL SCHOOLS

| SPACE  | TENANTS                        | SF     |
|--------|--------------------------------|--------|
| 1710   | BAYER BALLET SCHOOL            | 4,000  |
| 1712A  | TEA ANNIE                      | 1,000  |
| 1712B  | JUST NAILS                     | 880    |
| 1712DA | GREAT CLIPS                    | 1,311  |
| 1712E  | HOUSE OF BAGELS                | 1,329  |
| 1716   | PEAK PHYSICAL THERAPY          | 4,000  |
| 1724   | MOUNTAIN MIKES PIZZA           | 3,150  |
| 17505  | SAFEWAY                        | 34,208 |
| 1760   | SIZZLING LUNCH                 | 1,400  |
| 1762   | PENDING                        | 1,050  |
| 1764A  | SPOIL ME SALON                 | 1,496  |
| 1764B  | COUNTRY PET WASH               | 1,400  |
| 1766   | MIRAMONTE VET                  | 2,240  |
| 1768   | PET FOOD EXPRESS               | 5,729  |
| 1770   | UNITED STUDIOS OF SELF DEFENSE | 1,295  |
| 1774   | H & R BLOCK                    | 1,400  |
| 1776   | CALIFORNIA YOGA CENTER         | 1,750  |
| 1778   | PERFECT SPA & MASSAGE          | 1,400  |
| 1780   | KUMON MATH & READING CENTER    | 1,150  |
| 1782   | AVAILABLE                      | 2,172  |
| 1798   | CVS                            | 9,600  |
| 205    | DR. BRENT GORRELL              | 2,451  |
| 210    | PRISTINE ORTHODONTIC           | 3,053  |
| 809A   | AVAILABLE                      | 1,500  |
| 809B   | MAIL ALL CENTER                | 929    |
| 809C   | GK PASTRY                      | 1,200  |
| 809D   | WELLS FARGO BANK               | 2,177  |
| ANT    | PACIFIC BELL - CELL TOWER      | 1      |
| Pad A  | SHELL OIL COMPANY              | 1      |

This site plan is not a representation, warranty or guarantee as to size, location, identity of any tenant, the suite number, address or any other physical indicator or parameter of the property and for use as approximated information only. The improvements are subject to changes, additions, and deletions as the architect, landlord, or any governmental agency may direct or determine in their absolute discretion.