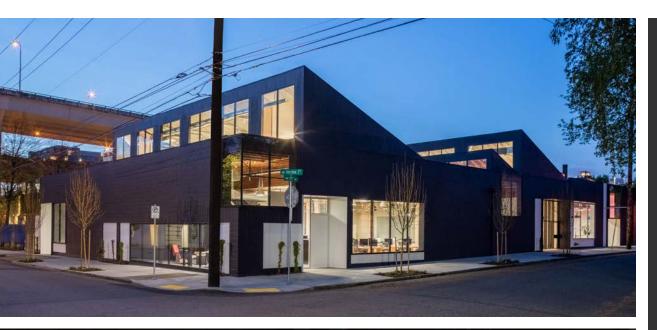

## **CANOPY**

 $\pm 5,995$  - 30,380 SF Creative Commerical Building Available in NW Portland

1250 NW 17TH AVE, PORTLAND, OR 97209

## Vibrant creative design centrally located between Portland's Pearl District and Slabtown.

| REDEVELOPED         | 2016                                                  |
|---------------------|-------------------------------------------------------|
| TOTAL BUILDING AREA | ±30,380 SF                                            |
| LOT SIZE            | 0.80 AC                                               |
| PARKING             | Rare off-street available                             |
| ZONING              | EG1                                                   |
| DOORS               | Two roll-up doors                                     |
| BIKE PARKING        | Private with separate entrance                        |
| NATURAL LIGHT       | Ample throughout building                             |
| OWNERSHIP           | Longtime local group with offices in the neighborhood |