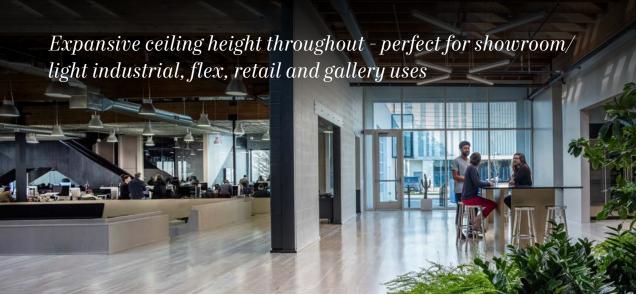

## Vibrant creative design centrally located between Portland's Pearl District and Slabtown.

| REDEVELOPED         | 2016                                                  |
|---------------------|-------------------------------------------------------|
| TOTAL BUILDING AREA | ±30,380 SF                                            |
| LOT SIZE            | 0.80 AC                                               |
| PARKING             | Rare off-street available                             |
| ZONING              | EG1                                                   |
| DOORS               | Two roll-up doors                                     |
| BIKE PARKING        | Private with separate entrance                        |
| NATURAL LIGHT       | Ample throughout building                             |
| OWNERSHIP           | Longtime local group with offices in the neighborhood |