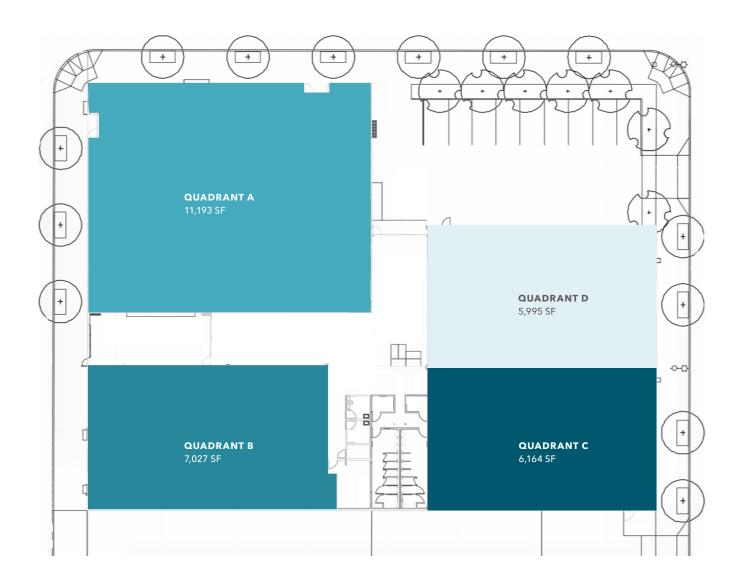

## FLOOR PLAN

5,995 -30,380 SF

*\$7.5M* 

SALE PRICE

NOW

AVAILABLE

| TENANT | SQUARE FOOTAGE |
|--------|----------------|
| Α      | 11,193         |
| В      | 7,027          |
| С      | 6,164          |
| D      | 5,995          |