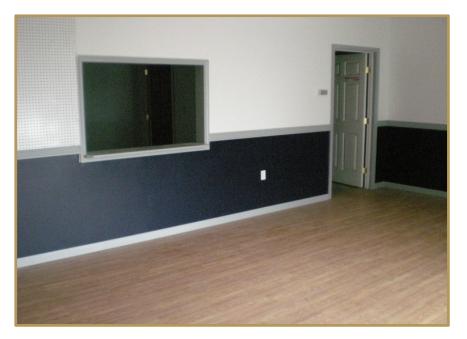

## **Office/Warehouse Space for Lease**

- 2,500 sf Available
- Current build-out includes
  500 sf of showroom and office
- 12 foot roll-up door
- Some outside storage available
- \$1,395 per month plus utilities