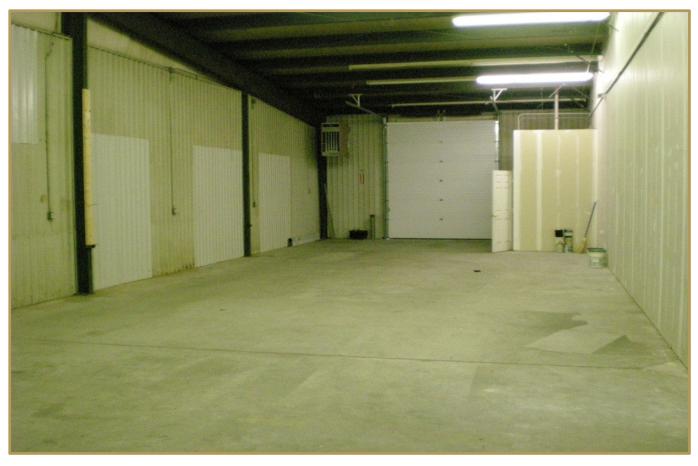

## **Office/Warehouse Space for Lease**

- 2,500 sf Available
- Current build-out includes
  500 sf of showroom and office
- 12 foot roll-up door
- Some outside storage available
- \$1,395 per month plus utilities