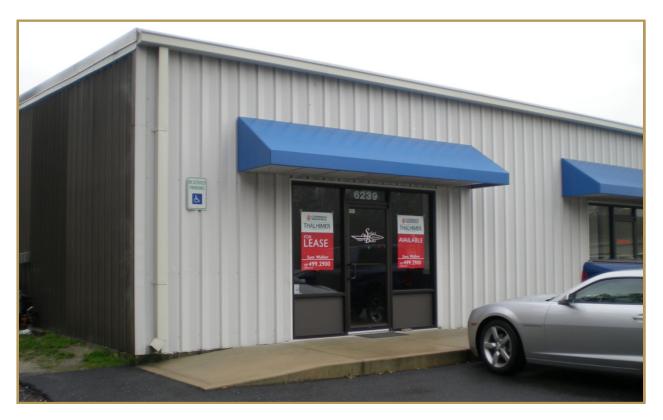

## **Decoy Square**

6301 Lankford Highway, New Church, VA

## **Office/Warehouse Space for Lease**

- 2,500 sf Available
- Current build-out includes
  500 sf of showroom and office
- 12 foot roll-up door
- Some outside storage available
- \$1,395 per month plus utilities