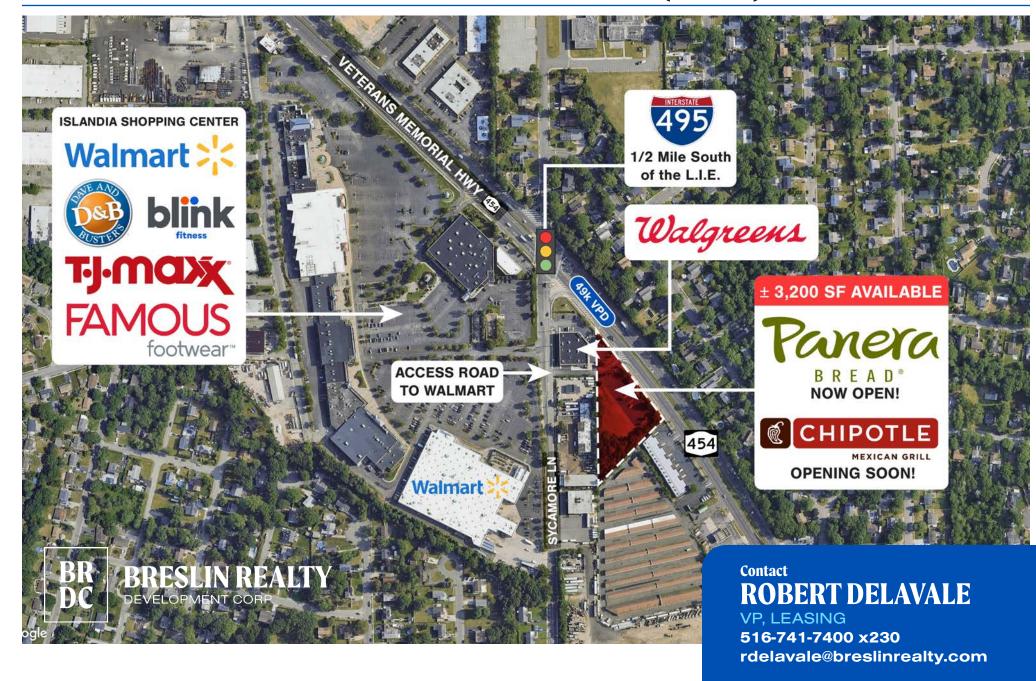

### **LOCATION**

1900 Veterans Memorial Highway Islandia, NY

### **AVAILABLE**

 $\pm$  3,200 Square Feet (*This space is also divisible into Two*  $\pm$  1,600 SF Spaces)

### **TRAFFIC**

49,000 total vehicles per day on Veterans Highway (NY-454)

### **CO-TENANTS**

Panera Bread (Now Open) Chipotle (Opening Spring 2025) Walgreens

### **AREA INFO**

- There is one space left at this new retail development that is set to be built on the highly trafficked Veterans Memorial Highway (NY-454), with Panera Bread & Chipotle Mexican Grill already signed on.
- Shares a cross easement with Walgreens, providing access to a fully signalized intersection at the corner of Veterans Highway & Sycamore Avenue
- Shares an Intersection with the ±350,000 Square Foot Islandia Shopping Center, anchored by Walmart
- Surrounding retailers include Walmart, Dave & Busters, Dollar Tree, TJ Maxx, Blink Fitness & more
- One of the last parcels of land available along this stretch of Veterans Highway, with zoning that permits retail