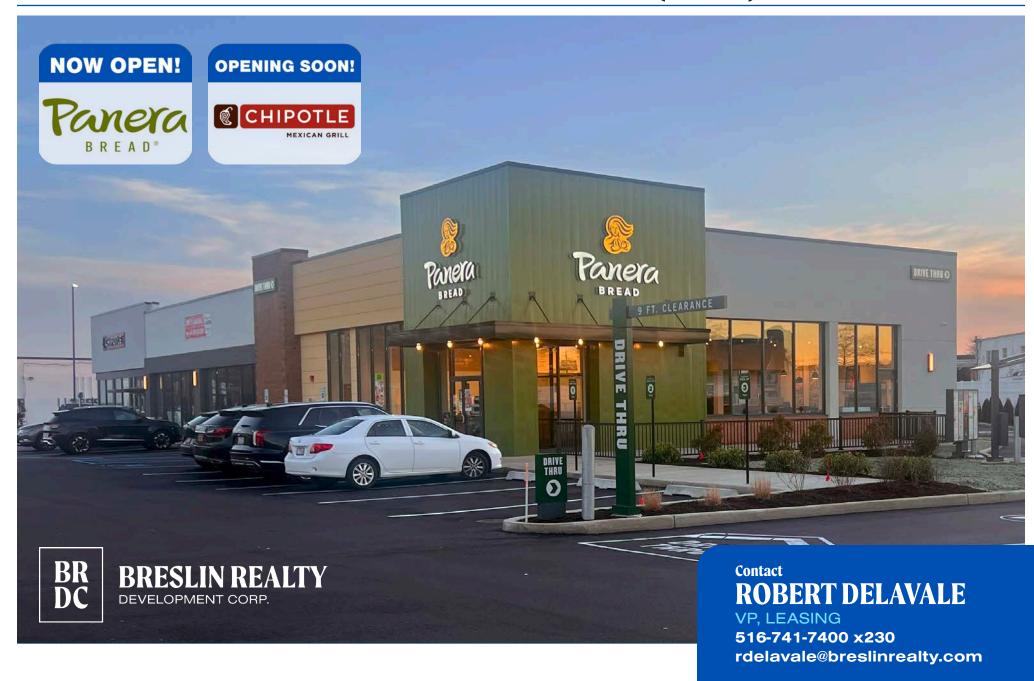

### **CO-TENANTS**

Panera Bread (Now Open) Chipotle (Opening Spring 2025) Walgreens

### **AREA INFO**

- There is one space left at this new retail development that is set to be built on the highly trafficked Veterans Memorial Highway (NY-454), with Panera Bread & Chipotle Mexican Grill already signed on.
- Shares a cross easement with Walgreens, providing access to a fully signalized intersection at the corner of Veterans Highway & Sycamore Avenue
- Shares an Intersection with the ±350,000 Square Foot Islandia Shopping Center, anchored by Walmart
- Surrounding retailers include Walmart, Dave & Busters, Dollar Tree, TJ Maxx, Blink Fitness & more
- One of the last parcels of land available along this stretch of Veterans Highway, with zoning that permits retail