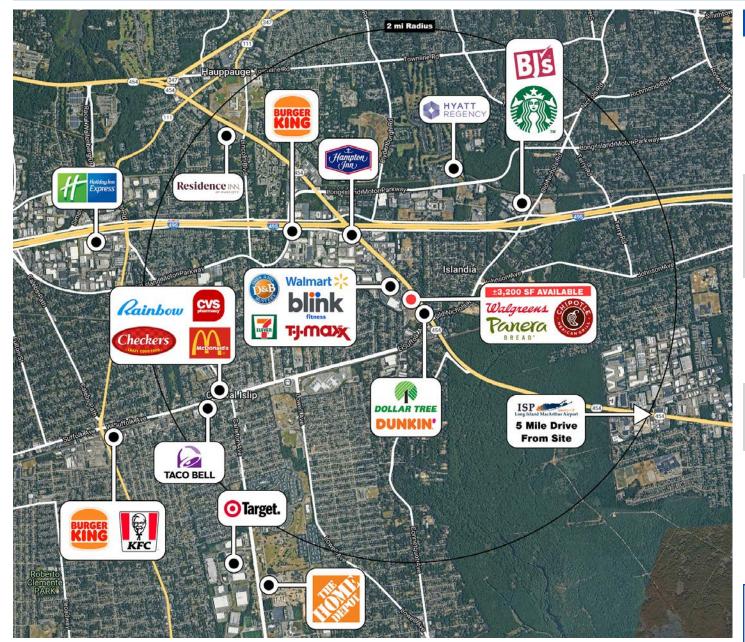

### **AREA INFO**

- There is one space left at this new retail development that is set to be built on the highly trafficked Veterans Memorial Highway (NY-454), with Panera Bread & Chipotle Mexican Grill already signed on.
- Shares a cross easement with Walgreens, providing access to a fully signalized intersection at the corner of Veterans Highway & Sycamore Avenue
- Shares an Intersection with the ±350,000 Square Foot Islandia Shopping Center, anchored by Walmart
- Surrounding retailers include Walmart, Dave & Busters, Dollar Tree, TJ Maxx, Blink Fitness & more
- One of the last parcels of land available along this stretch of Veterans Highway, with zoning that permits retail