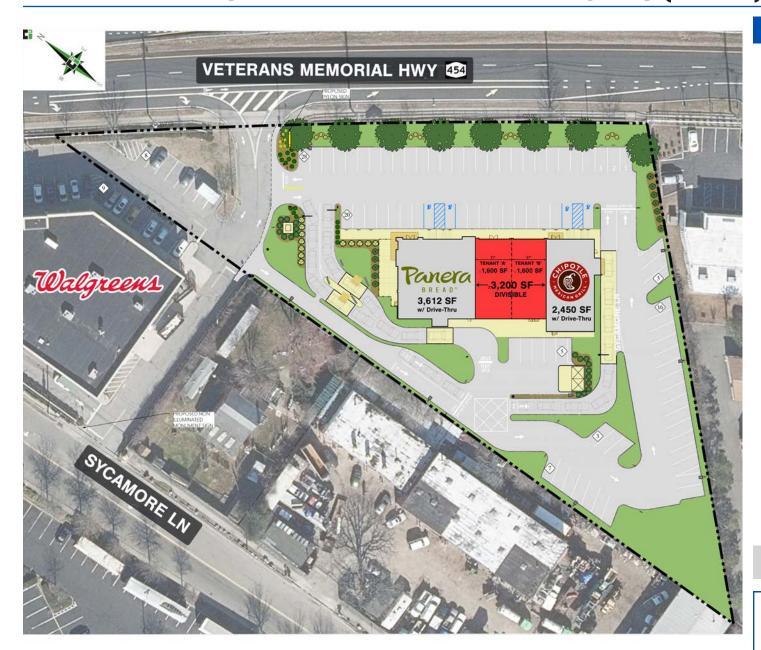

### **AVAILABLE**

 $\pm$  3,200 Square Feet (*This space is also divisible into Two*  $\pm$  1,600 SF Spaces)

### **SPACE DIMENSIONS**

54' x 59'

### **PROPERTY SIZE**

± 2 Acres

### **CO-TENANTS**

Panera Bread (Now Open) Chipotle (Opening Spring 2025) Walgreens