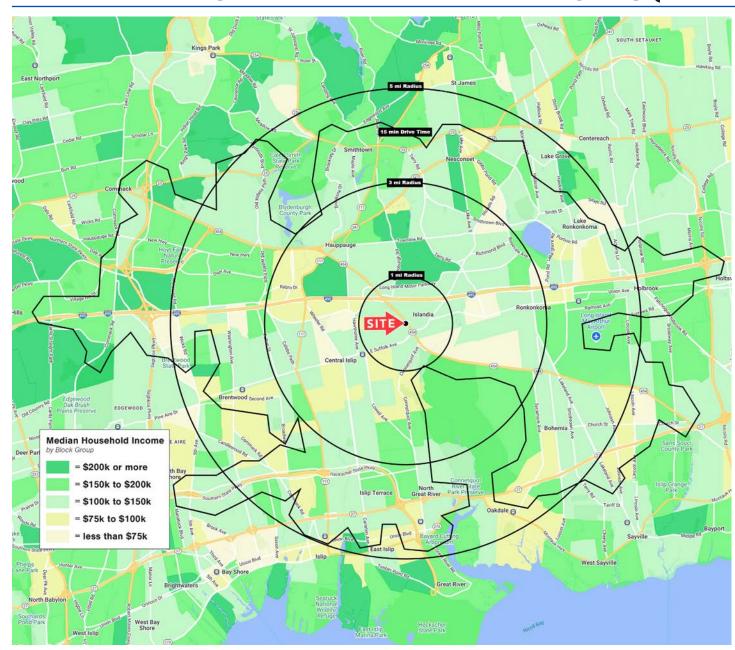

#### **TOTAL POPULATION**

1 Mile: 7,722 3 Mile: 90,236 5 Mile: 245,566 15 Min. Drive: 230,489

### **HOUSEHOLDS**

1 Mile: 2,025 3 Mile: 27,829 5 Mile: 75,170 15 Min. Drive: 72,173

### **MEDIAN H.H. INCOME**

1 Mile: \$111,108 3 Mile: \$127,580 5 Mile: \$131,129 15 Min. Drive: \$132,737

### **TOTAL EMPLOYEES (DAYTIME POP.)**

1 Mile: 7,426 3 Mile: 47,582 5 Mile: 146,863 15 Min. Drive: 159,220

### **BUYING POWER**

1 Mile: \$224 Million 3 Mile: \$3.6 Billion 5 Mile: \$9.9 Billion 15 Min. Drive: \$9.6 Billion

BRESLIN REALTY
DEVELOPMENT CORP.

**New Retail Development on Veterans Memorial Highway (NY-454)** 