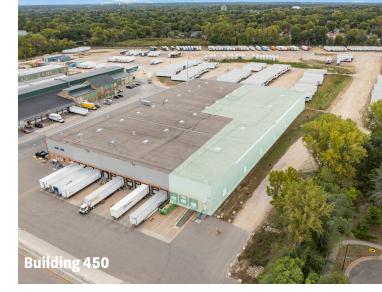

### **Building 450**

|  | Βι | ıilc | lin | g | 41 | 9 |
|--|----|------|-----|---|----|---|
|--|----|------|-----|---|----|---|

| Available SF | 30,686 SF (Minimal Office)     |
|--------------|--------------------------------|
| Clear Height | 28'                            |
| Loading      | 3 Docks, 2 Drive-Ins           |
| Rate         | Negotiable                     |
| 2024 Tax     | \$3.71/SF                      |
| Other        | Outdoor Storage Avail-<br>able |