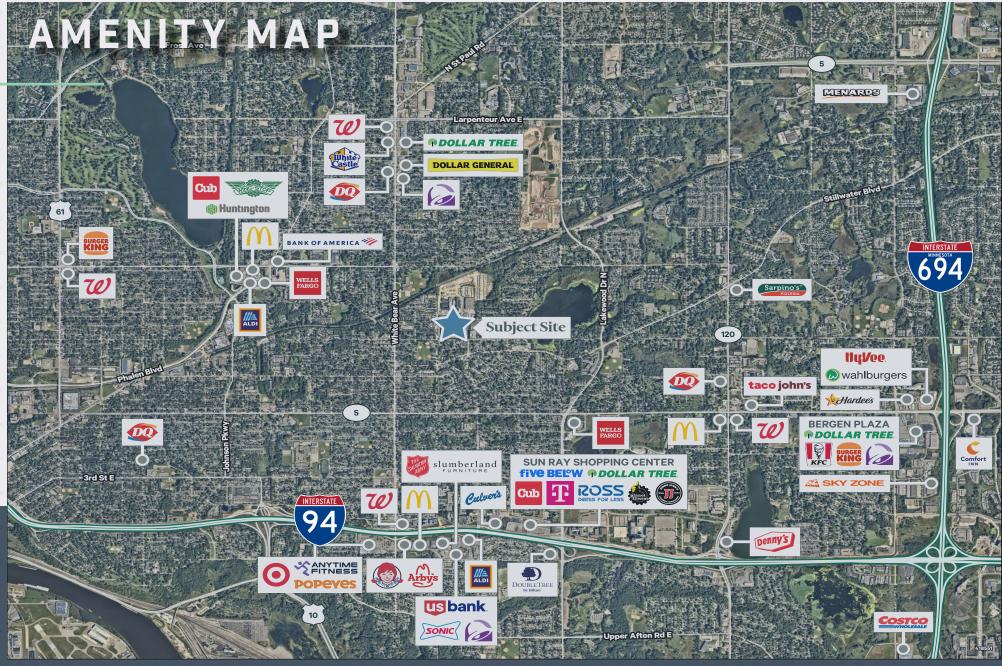

### Amenities

Enjoy vast amounts of amenities within miles of 1045 Hazel St

| Res   | ta | ur | ar | its |
|-------|----|----|----|-----|
| Onast | +: |    | ۲a |     |

Great options to choose from within in minutes

| 1. | Prime       |
|----|-------------|
|    | Easy access |
|    |             |

## Location

**80+ Acres**Ample lot size