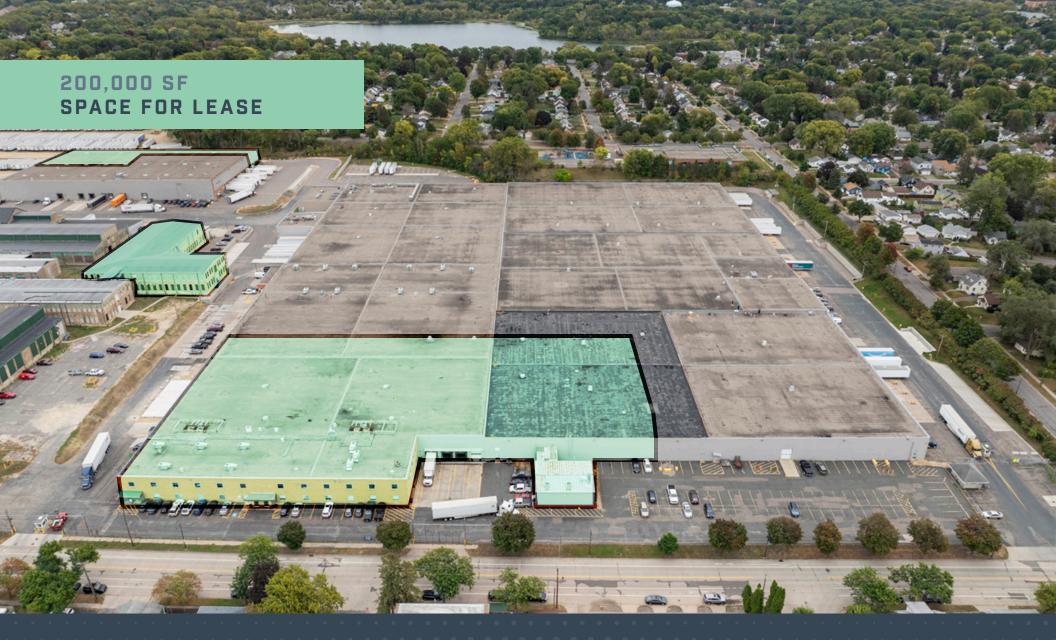

## CASE DISTRIBUTION CENTER

200,000 SF SPACE FOR LEASE

SANDY BARIN Senior Vice President

+1 952 924 4816 Sandy.barin@cbre.com JEFF PRYZTARSKI Senior Vice President

+1 952 924 4895 jeff.pryztarski@cbre.com

### 1045 HAZEL ST N, ST. PAUL MN

Case Distribution Center is a 1 million SF development situated on 80 acres in a St. Paul infill location.

Offering easy access to Interstate - 94. The site is positioned as a great location for a wide range of users.