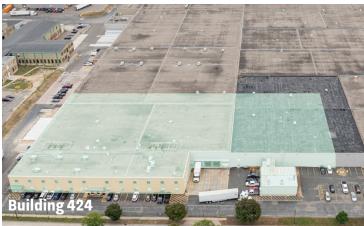

### **Building 424**

| Available SF | 49,867 SF (14,098 SF 2nd Floor Office) |
|--------------|----------------------------------------|
| Clear Height | 28'                                    |
| Loading      | 9 Docks, 1 Drive-In                    |
| Rate         | Negotiable                             |
| 2024 Tax     | \$3.71/SF                              |
| Other        | Outdoor Storage Available              |