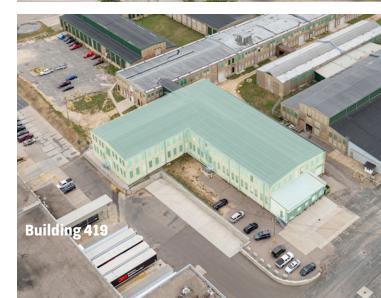

### **Building 450**

|  | Βι | ıilc | lin | g | 41 | 9 |
|--|----|------|-----|---|----|---|
|--|----|------|-----|---|----|---|

| Available SF | 30,686 SF (Minimal Office)     |
|--------------|--------------------------------|
| Clear Height | 28'                            |
| Loading      | 3 Docks, 2 Drive-Ins           |
| Rate         | Negotiable                     |
| 2024 Tax     | \$3.71/SF                      |
| Other        | Outdoor Storage Avail-<br>able |