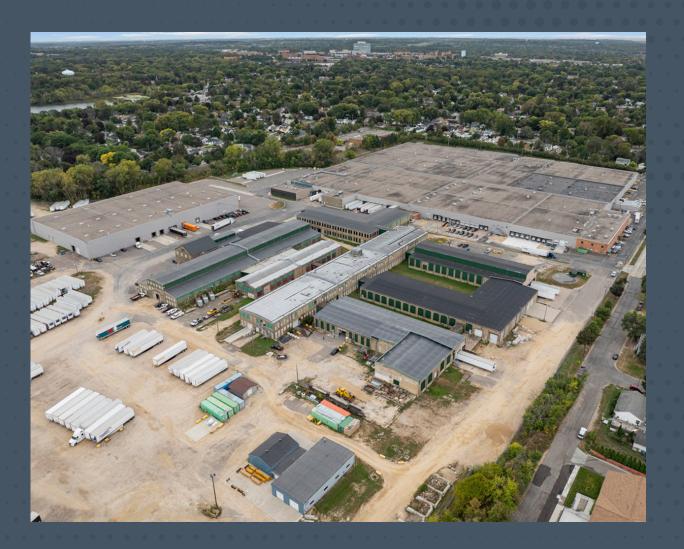

### 1045 HAZEL ST N, ST. PAUL MN

Case Distribution Center is a 1 million SF development situated on 80 acres in a St. Paul infill location.

Offering easy access to Interstate - 94. The site is positioned as a great location for a wide range of users.