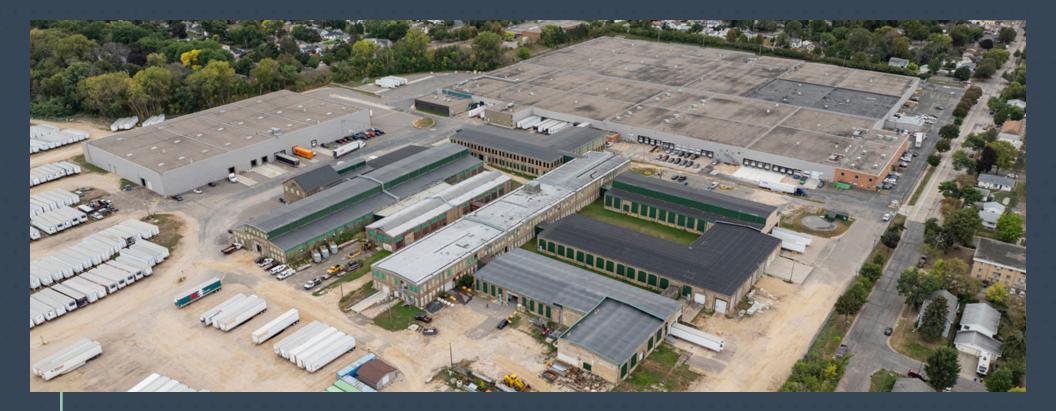

### 1045 HAZEL ST N, ST. PAUL MN

Case Distribution Center is a 1 million SF development situated on 80 acres in a St. Paul infill location.

Offering easy access to Interstate - 94. The site is positioned as a great location for a wide range of users.