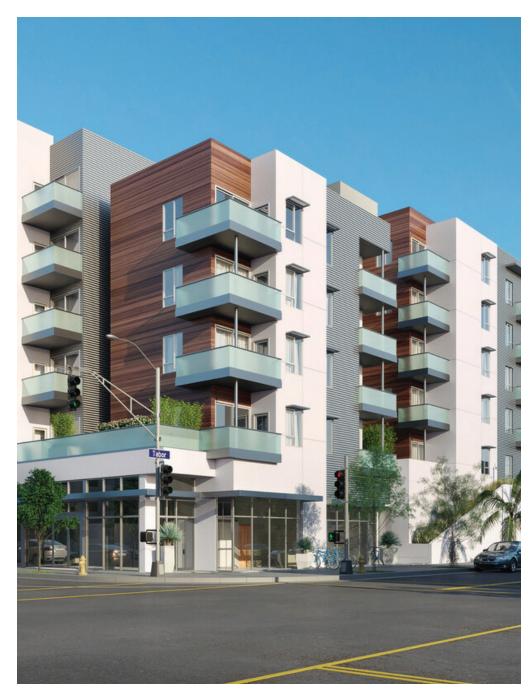

# High Visibility Prime Corner Location in the Heart of Palms Newly Constructed Luxury Mixed Use Retail/Small Restaurant Opportunity

3570 Motor Avenue

3570 MOTOR AVENUE

+/- 886 Rentable SF

LOS ANGELES, CA

### PROPERTY HIGHLIGHTS

- Onsite parking
- New construction
- Prime high visibility Corner location
- Walk to metrorail
- Easy freeway access to 110 and 405
- Signalized corner intersection
- Dense walkable neighborhood