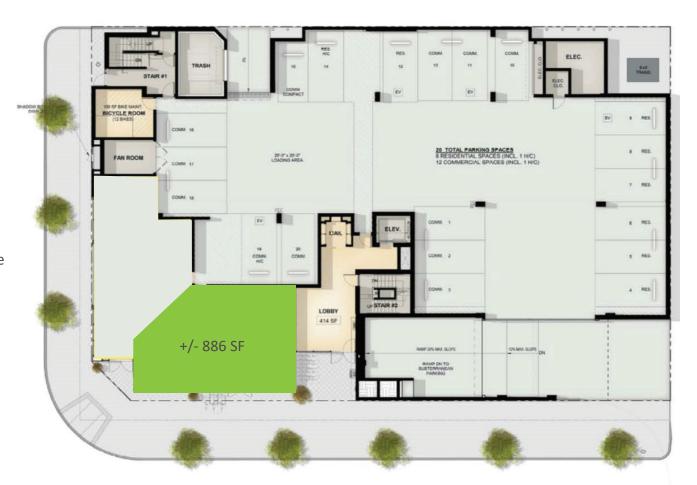

# High Visibility Prime Corner Location in the Heart of Palms Newly Constructed Luxury Mixed Use Retail/Small Restaurant Opportunity

3570 Motor Avenue

3570 MOTOR AVENUE

+/- 886 Rentable SF

LOS ANGELES, CA

**Premises** 

Rate

\$3.50/SF Modified Gross

MOTOR AVENUE

Occupancy Immediate **Onsite Parking** 

4 Dedicated spots- Reserved customer parking

### **HIGHLIGHTS**

- Concrete floors
- Private bathroom
- Dedicated parking
- Corner location
- Floor to ceiling windows
- Open floorplan
- Tenant improvement allowance available