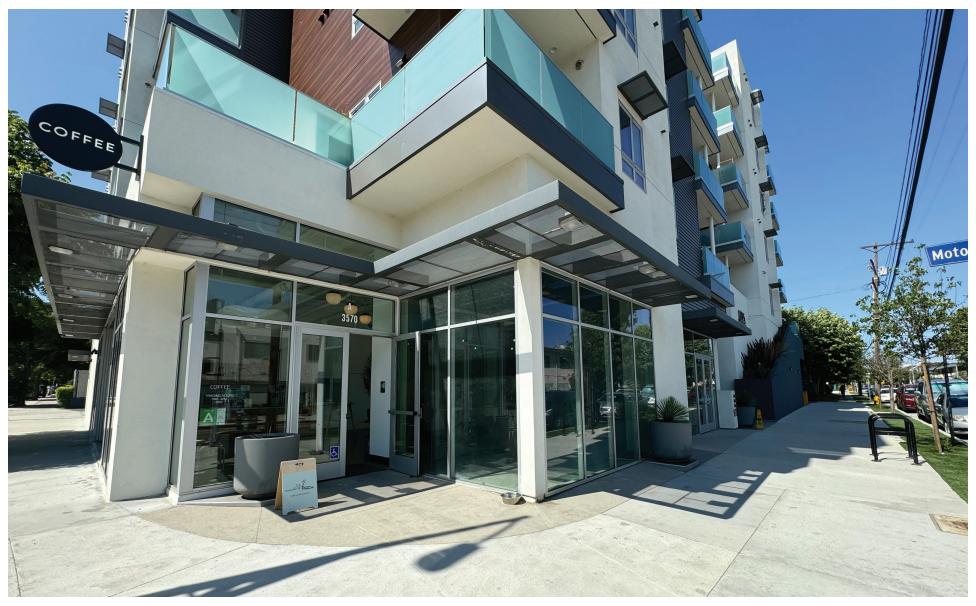

# High Visibility Prime Corner Location in the Heart of Palms Newly Constructed Luxury Mixed Use Retail/Small Restaurant Opportunity

3570 Motor Avenue

3570 MOTOR AVENUE

+/- 886 Rentable SF

LOS ANGELES, CA

**Premises** 

Rate

\$3.50/SF Modified Gross

MOTOR AVENUE

Occupancy Immediate **Onsite Parking** 

4 Dedicated spots- Reserved customer parking

### PROPERTY HIGHLIGHTS

- Onsite parking
- New construction
- Prime high visibility Corner location
- Walk to metrorail
- Easy freeway access to 110 and 405
- Signalized corner intersection
- Dense walkable neighborhood