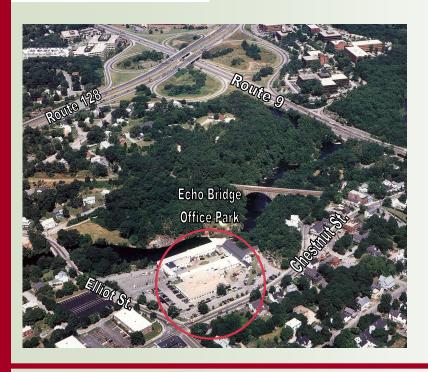

## ECHO BRIDGE OFFICE PARK

375 - 395 ELLIOT STREET NEWTON UPPER FALLS, MA

Attractive & unique office setting, in a prime location

This renovated historic mill building is strategically located in the southeast corner of the intersection of Rte. 9 and Rte. 128 (I-95), overlooking the Charles River, by the Newton/Wellesley town line. It offers attractive office space in a prime location at reasonable rates.

## Echo Bridge Office Park, Newton Upper Falls, MA

- Office Park Overlooks Charles River
- Centrally Located
- Locally based Landlord with over 50 years experience, that offers quality customer service.
- Unique office setting that makes for a pleasant working environment.
- Abundant parking
- Quick and easy access to Rte. 128 & the Mass Pike