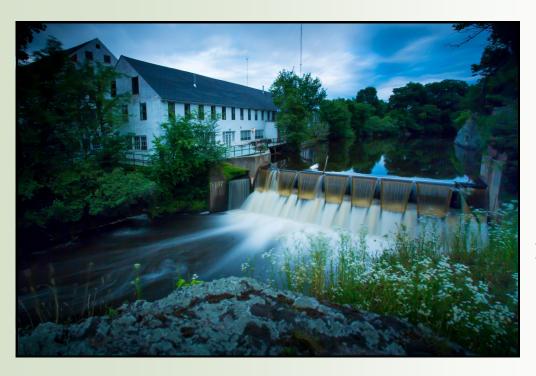

## ECHO BRIDGE OFFICE PARK

375 - 395 ELLIOT STREET NEWTON UPPER FALLS, MA

Attractive & unique office setting, in a prime location

This renovated historic mill building is strategically located in the southeast corner of the intersection of Rte. 9 and Rte. 128 (I-95), overlooking the Charles River, by the Newton/Wellesley town line. It offers attractive office space in a prime location at reasonable rates.

## Echo Bridge Office Park, Newton Upper Falls, MA

- Office Park Overlooks Charles River
- Centrally Located
- Locally based Landlord with over 50 years experience, that offers quality customer service.
- Unique office setting that makes for a pleasant working environment.
- Abundant parking
- Quick and easy access to Rte. 128 & the Mass Pike