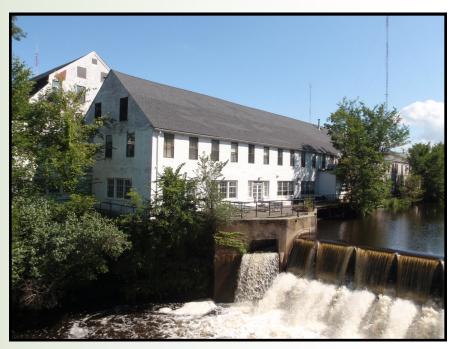

## ECHO BRIDGE OFFICE PARK

375 - 395 ELLIOT STREET NEWTON UPPER FALLS, MA

Attractive & unique office setting, in a prime location

This renovated historic mill building is strategically located in the southeast corner of the intersection of Rte. 9 and Rte. 128 (I-95), overlooking the Charles River, by the Newton/Wellesley town line. It offers attractive office space in a prime location at reasonable rates.

## Echo Bridge Office Park, Newton Upper Falls, MA

- Office Park Overlooks Charles River
- Centrally Located
- Locally based Landlord with over 50 years experience, that offers quality customer service.
- Unique office setting that makes for a pleasant working environment.
- Abundant parking
- Quick and easy access to Rte. 128 & the Mass Pike