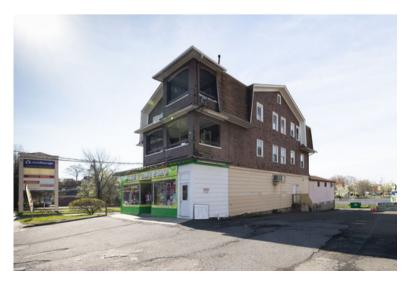

# COMMERICIAL LISTING

584 W. MAIN ST, MERIDEN, CONNECTICUT 06451 Make OFFER!! 584/594 West Main are to be sold together only. This package deal could be lucrative to many different buyers. As a Re Development site this is situated on .44 acres, Traffic light with large former grocery store behind it, 160 ft of frontage, and able to accommodate MANY uses with a C2 zone. As a buy and hold it offers 2 commercial spaces, 4 residential units and 5 garage bays! Currently the property brings in \$6725 a month and could ADD MUCH MORE!. There are 5 garage bays that could be rented and two of the 3/4 bed units are only rented \$800 a month. Could be great by and hold for future re development. Selling AS IS.