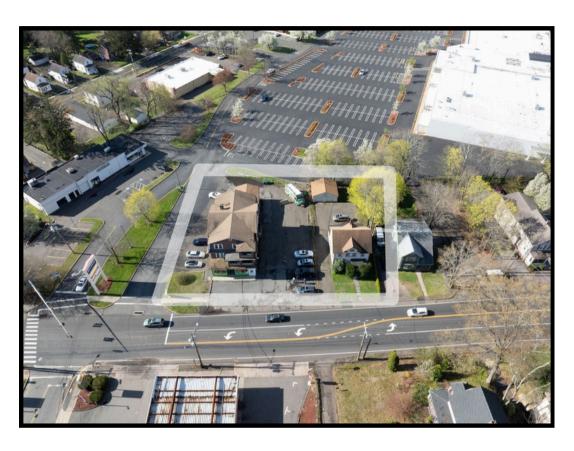

# COMMERICIAL LISTING

584 W. MAIN ST, MERIDEN, CONNECTICUT 06451 Make OFFER!! 584/594 West Main are to be sold together only. This package deal could be lucrative to many different buyers. As a Re Development site this is situated on .44 acres, Traffic light with large former grocery store behind it, 160 ft of frontage, and able to accommodate MANY uses with a C2 zone. As a buy and hold it offers 2 commercial spaces, 4 residential units and 5 garage bays! Currently the property brings in \$6725 a month and could ADD MUCH MORE!. There are 5 garage bays that could be rented and two of the 3/4 bed units are only rented \$800 a month. Could be great by and hold for future re development. Selling AS IS.