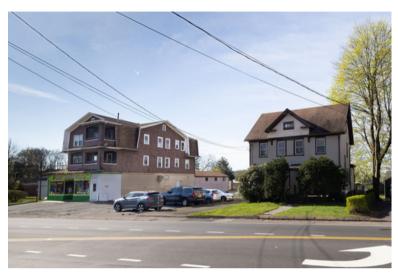

# COMMERICIAL LISTING

584 W. MAIN ST, MERIDEN, CONNECTICUT 06451 Make OFFER!! 584/594 West Main are to be sold together only. This package deal could be lucrative to many different buyers. As a Re Development site this is situated on .44 acres, Traffic light with large former grocery store behind it, 160 ft of frontage, and able to accommodate MANY uses with a C2 zone. As a buy and hold it offers 2 commercial spaces, 4 residential units and 5 garage bays! Currently the property brings in \$6725 a month and could ADD MUCH MORE!. There are 5 garage bays that could be rented and two of the 3/4 bed units are only rented \$800 a month. Could be great by and hold for future re development. Selling AS IS.

## PROPERTY FEATURES

- Built in 1975
- 4 Total Units
- 8,650/Owner
- Current Uses barber, auto part, res rent

## **BUILDING**

- Total SQ Available 8,650
- Exterior Construction Frame
- Roof Asphalt Shingle
- Year Built 1975
- Parking Common Lot
- Zoning C-2
- PROPERY
  - Lot size/Main Lot .44 Acres
- MECHANICALS & UTILITIES
  - Heat Hot Air/Natural Gas, Oil
  - Cooling None
  - Electric Utilities
  - Electric Available, Gas Available, Phone Available, Cable Available
  - Sewer Public Sewer Connected
  - Water Public Water Connected