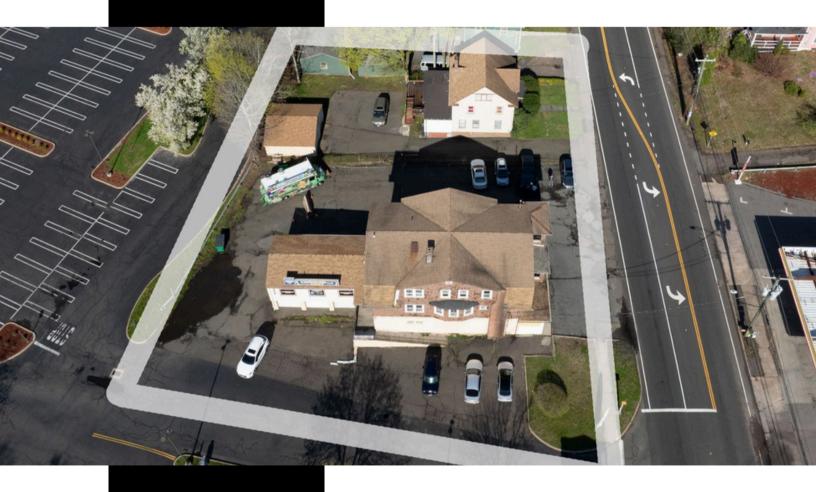

# COMMERICIAL LISTING

584 W. MAIN ST, MERIDEN, CONNECTICUT 06451 Make OFFER!! 584/594 West Main are to be sold together only. This package deal could be lucrative to many different buyers. As a Re Development site this is situated on .44 acres, Traffic light with large former grocery store behind it, 160 ft of frontage, and able to accommodate MANY uses with a C2 zone. As a buy and hold it offers 2 commercial spaces, 4 residential units and 5 garage bays! Currently the property brings in \$6725 a month and could ADD MUCH MORE!. There are 5 garage bays that could be rented and two of the 3/4 bed units are only rented \$800 a month. Could be great by and hold for future re development. Selling AS IS.

## PROPERTY FEATURES

- Built in 1975
- 4 Total Units
- 8,650/Owner
- Current Uses barber, auto part, res rent

## **BUILDING**

- Total SQ Available 8,650
- Exterior Construction Frame
- Roof Asphalt Shingle
- Year Built 1975
- Parking Common Lot
- Zoning C-2
- PROPERY
  - Lot size/Main Lot .44 Acres
- MECHANICALS & UTILITIES
  - Heat Hot Air/Natural Gas, Oil
  - Cooling None
  - Electric Utilities
  - Electric Available, Gas Available, Phone Available, Cable Available
  - Sewer Public Sewer Connected
  - Water Public Water Connected