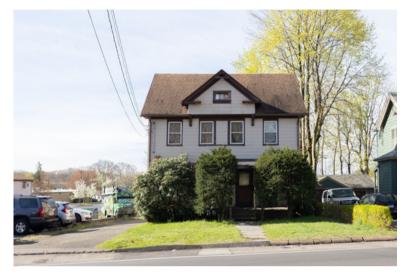

# COMMERICIAL LISTING

584 W. MAIN ST, MERIDEN, CONNECTICUT 06451 Make OFFER!! 584/594 West Main are to be sold together only. This package deal could be lucrative to many different buyers. As a Re Development site this is situated on .44 acres, Traffic light with large former grocery store behind it, 160 ft of frontage, and able to accommodate MANY uses with a C2 zone. As a buy and hold it offers 2 commercial spaces, 4 residential units and 5 garage bays! Currently the property brings in \$6725 a month and could ADD MUCH MORE!. There are 5 garage bays that could be rented and two of the 3/4 bed units are only rented \$800 a month. Could be great by and hold for future re development. Selling AS IS.

## PROPERTY FEATURES

- Built in 1975
- 4 Total Units
- 8,650/Owner
- Current Uses barber, auto part, res rent

## **BUILDING**

- Total SQ Available 8,650
- Exterior Construction Frame
- Roof Asphalt Shingle
- Year Built 1975
- Parking Common Lot
- Zoning C-2
- PROPERY
  - Lot size/Main Lot .44 Acres
- MECHANICALS & UTILITIES
  - Heat Hot Air/Natural Gas, Oil
  - Cooling None
  - Electric Utilities
  - Electric Available, Gas Available, Phone Available, Cable Available
  - Sewer Public Sewer Connected
  - Water Public Water Connected