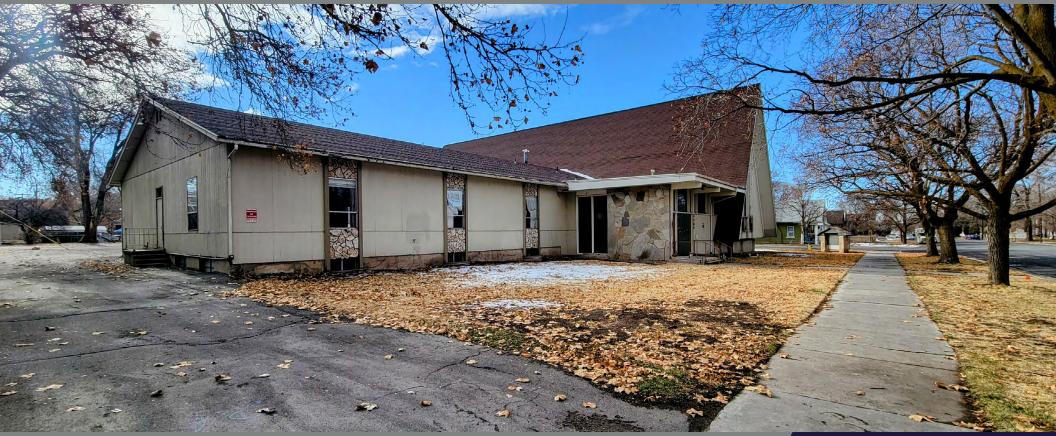

#### COMMENTS

- 2 Stories
- Year Built: 1960
- Zoned: R-3EC
- Parcel #'s: 01-061-0038, 01-061-0037, and 01-061-0061
- Historic church structure with distinctive architectural features, offering a unique canvas for those with an eye for renovation or adaptive reuse
- Generous lot offering plenty of room for expansion, redevelopment, or outdoor amenities
- Priced attractively for the right investor or developer looking to put their own touch on a historic property. Excellent value considering the land size, location, and redevelopment potential. Offers room for potential buyers to invest in renovations or to explore a teardown option to build new, profitable properties
- Close proximity to downtown Ogden, providing easy access to local shops, restaurants, and public transportation