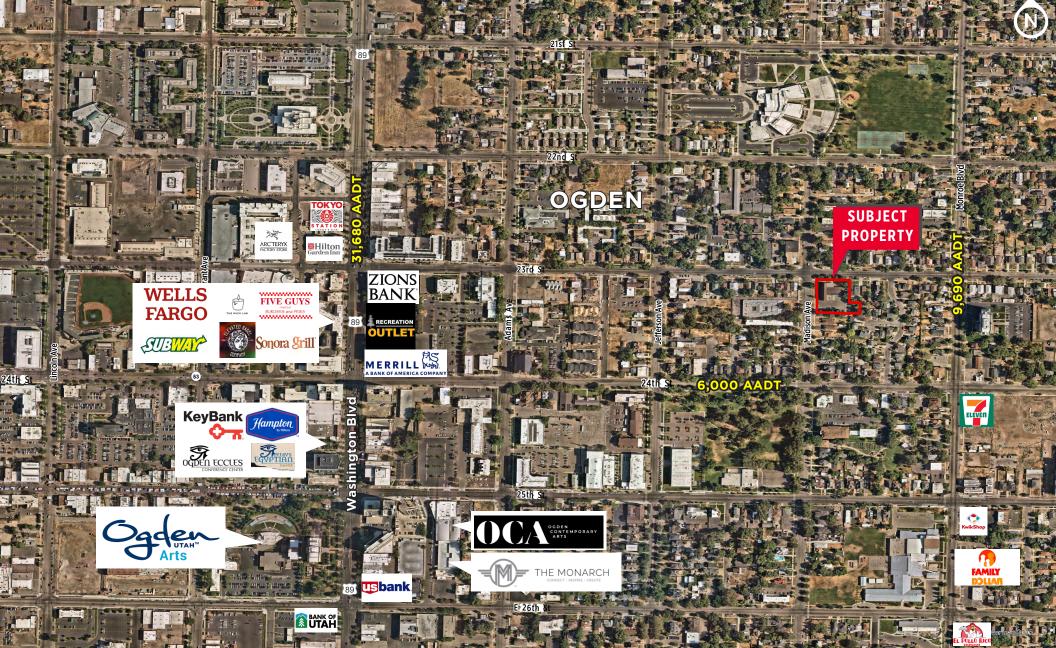

#### COMMENTS

- 2 Stories
- Year Built: 1960
- Zoned: R-3EC
- Parcel #'s: 01-061-0038, 01-061-0037, and 01-061-0061
- Historic church structure with distinctive architectural features, offering a unique canvas for those with an eye for renovation or adaptive reuse
- Generous lot offering plenty of room for expansion, redevelopment, or outdoor amenities
- Priced attractively for the right investor or developer looking to put their own touch on a historic property. Excellent value considering the land size, location, and redevelopment potential. Offers room for potential buyers to invest in renovations or to explore a teardown option to build new, profitable properties
- Close proximity to downtown Ogden, providing easy access to local shops, restaurants, and public transportation