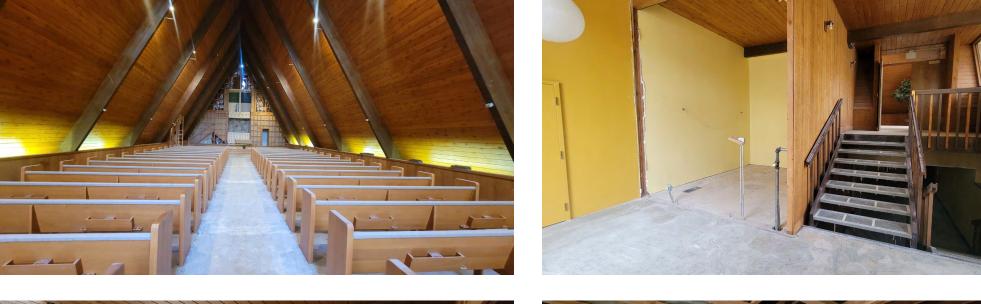

#### COMMENTS

- 2 Stories
- Year Built: 1960
- Zoned: R-3EC
- Parcel #'s: 01-061-0038, 01-061-0037, and 01-061-0061
- Historic church structure with distinctive architectural features, offering a unique canvas for those with an eye for renovation or adaptive reuse
- Generous lot offering plenty of room for expansion, redevelopment, or outdoor amenities
- Priced attractively for the right investor or developer looking to put their own touch on a historic property. Excellent value considering the land size, location, and redevelopment potential. Offers room for potential buyers to invest in renovations or to explore a teardown option to build new, profitable properties
- Close proximity to downtown Ogden, providing easy access to local shops, restaurants, and public transportation