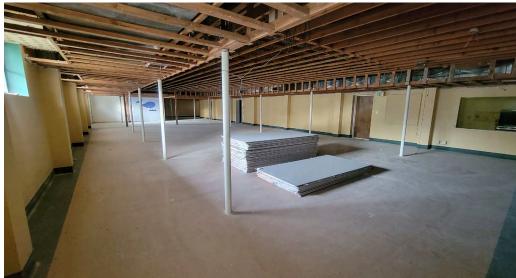

#### COMMENTS

- 2 Stories
- Year Built: 1960
- Zoned: R-3EC
- Parcel #'s: 01-061-0038, 01-061-0037, and 01-061-0061
- Historic church structure with distinctive architectural features, offering a unique canvas for those with an eye for renovation or adaptive reuse
- Generous lot offering plenty of room for expansion, redevelopment, or outdoor amenities
- Priced attractively for the right investor or developer looking to put their own touch on a historic property. Excellent value considering the land size, location, and redevelopment potential. Offers room for potential buyers to invest in renovations or to explore a teardown option to build new, profitable properties
- Close proximity to downtown Ogden, providing easy access to local shops, restaurants, and public transportation