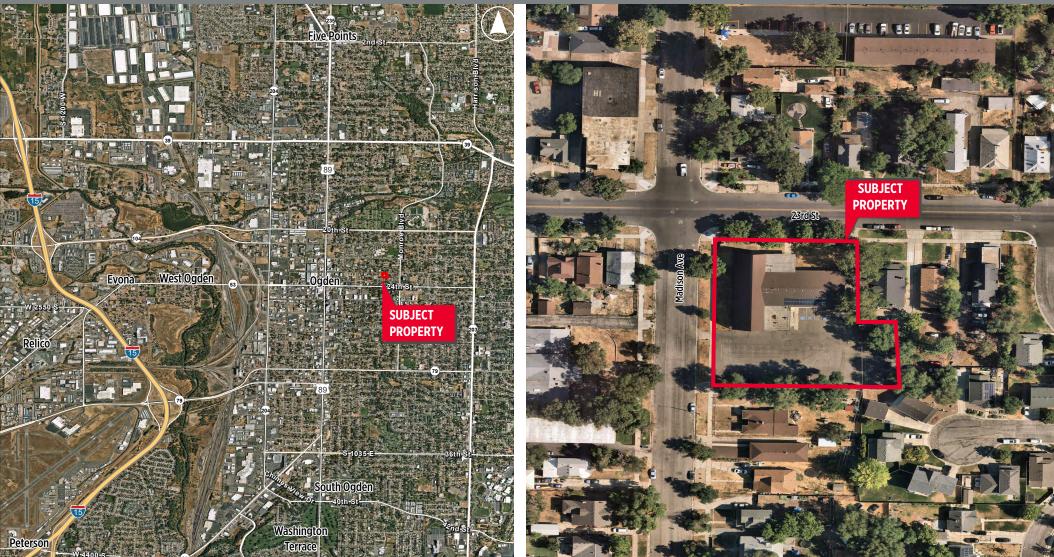

#### COMMENTS

- 2 Stories
- Year Built: 1960
- Zoned: R-3EC
- Parcel #'s: 01-061-0038, 01-061-0037, and 01-061-0061
- Historic church structure with distinctive architectural features, offering a unique canvas for those with an eye for renovation or adaptive reuse
- Generous lot offering plenty of room for expansion, redevelopment, or outdoor amenities
- Priced attractively for the right investor or developer looking to put their own touch on a historic property. Excellent value considering the land size, location, and redevelopment potential. Offers room for potential buyers to invest in renovations or to explore a teardown option to build new, profitable properties
- Close proximity to downtown Ogden, providing easy access to local shops, restaurants, and public transportation