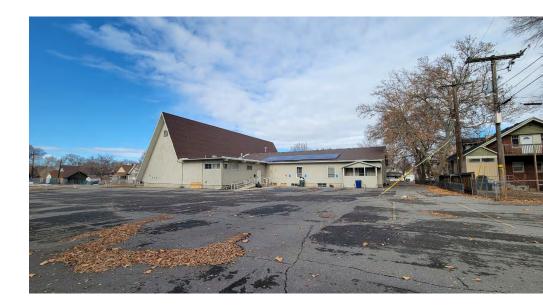

#### COMMENTS

- 2 Stories
- Year Built: 1960
- Zoned: R-3EC
- Parcel #'s: 01-061-0038, 01-061-0037, and 01-061-0061
- Historic church structure with distinctive architectural features, offering a unique canvas for those with an eye for renovation or adaptive reuse
- Generous lot offering plenty of room for expansion, redevelopment, or outdoor amenities
- Priced attractively for the right investor or developer looking to put their own touch on a historic property. Excellent value considering the land size, location, and redevelopment potential. Offers room for potential buyers to invest in renovations or to explore a teardown option to build new, profitable properties
- Close proximity to downtown Ogden, providing easy access to local shops, restaurants, and public transportation