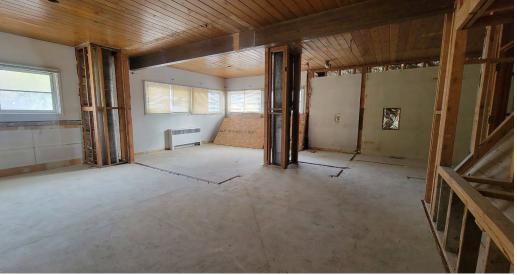

#### COMMENTS

- 2 Stories
- Year Built: 1960
- Zoned: R-3EC
- Parcel #'s: 01-061-0038, 01-061-0037, and 01-061-0061
- Historic church structure with distinctive architectural features, offering a unique canvas for those with an eye for renovation or adaptive reuse
- Generous lot offering plenty of room for expansion, redevelopment, or outdoor amenities
- Priced attractively for the right investor or developer looking to put their own touch on a historic property. Excellent value considering the land size, location, and redevelopment potential. Offers room for potential buyers to invest in renovations or to explore a teardown option to build new, profitable properties
- Close proximity to downtown Ogden, providing easy access to local shops, restaurants, and public transportation