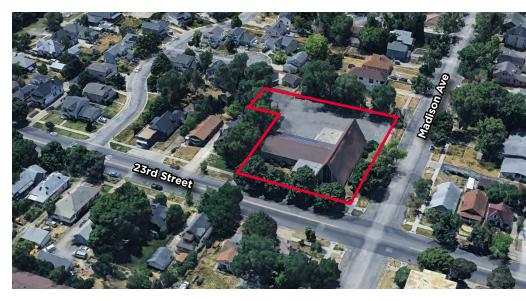

### 20,154 SF / 0.92 ACRES FOR SALE OR LEASE

**SIZE** 20,154 SF / 0.92 Acres

#### COMMENTS

- 2 Stories
- Year Built: 1960
- Zoned: R-3EC
- Parcel #'s: 01-061-0038, 01-061-0037, and 01-061-0061
- Historic church structure with distinctive architectural features, offering a unique canvas for those with an eye for renovation or adaptive reuse
- Generous lot offering plenty of room for expansion, redevelopment, or outdoor amenities
- Priced attractively for the right investor or developer looking to put their own touch on a historic property. Excellent value considering the land size, location, and redevelopment potential. Offers room for potential buyers to invest in renovations or to explore a teardown option to build new, profitable properties
- Close proximity to downtown Ogden, providing easy access to local shops, restaurants, and public transportation