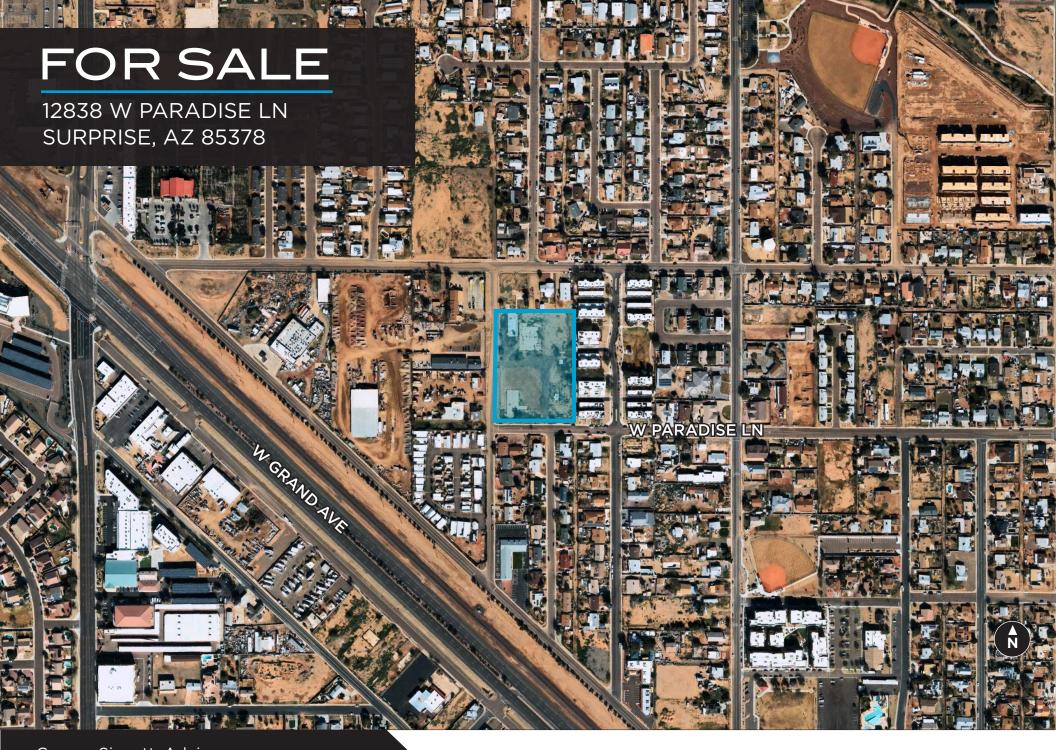

# **EXECUTIVE SUMMARY**

LevRose Commercial Real Estate is pleased to exclusively present this opportunity to acquire a 52-Unit Townhome Site located in the Surprise Heritage District. The property is located in a Qualified Opportunity Zone and enjoys excellent proximity to three major highways.

**ASKING PRICE:** \$2,080,000

**PRICE/UNIT:** \$40,000

**PRICE/SF:** \$14.19

TOTAL LOT SF: ±146,552 SF

TOTAL LOT AC: ±3.364 AC

BUILDING SIZE: 52-Units, 67,600 SF (Planned)

**ZONING:** [SHD-RO] (Surprise)

**PARCEL:** 501-18-068-P

### PROPERTY HIGHLIGHTS

- 52-Unit Townhome Site with full approvals
- Located in a Qualified Opportunity Zone
- · Located in a DDA and QCT
- Located in the Surprise Heritage District
- Proximity to the US-60, Loop 101, and Loop 303