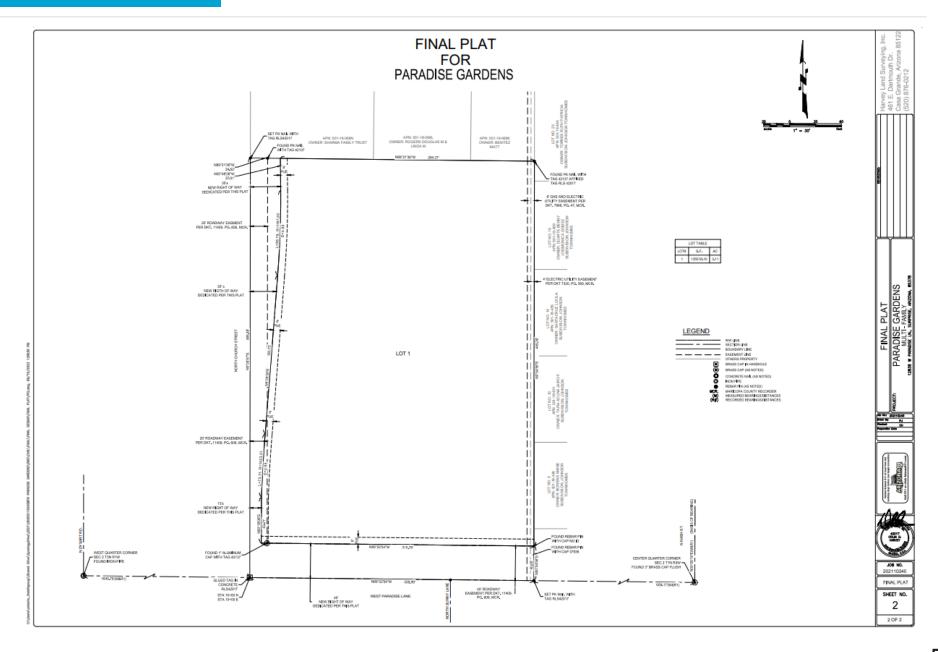

# **FINAL PLAT**

**ASKING PRICE:** \$2,080,000

**PRICE/UNIT:** \$40,000

**PRICE/SF:** \$14.19

TOTAL LOT SF: ±146,552 SF

TOTAL LOT AC: ±3.364 AC

BUILDING SIZE: 52-Units, 67,600 SF (Planned)

**ZONING:** [SHD-RO] (Surprise)

**PARCEL:** 501-18-068-P