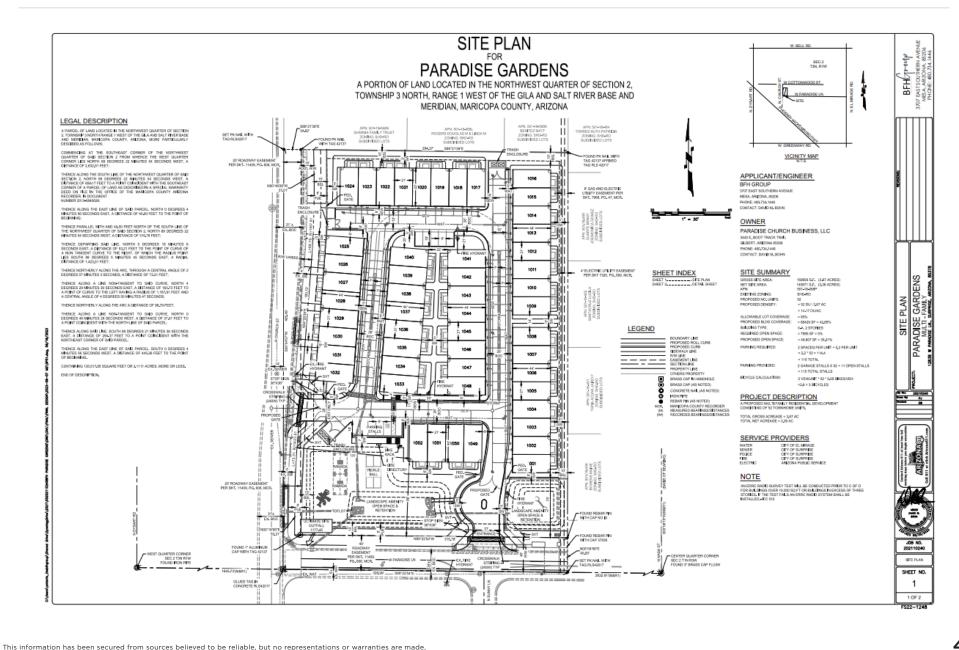

eal Estate is pleased to exclusively present this opportunity to acquire a 52-Unit Townhome Site located in the Surprise Heritage District. The property is located in a Qualified Opportunity Zone and enjoys excellent proximity to three major highways.







**ASKING PRICE:** \$2,080,000



**PRICE/UNIT:** \$40,000



**PRICE/SF:** \$14.19



TOTAL LOT SF: ±146,552 SF



TOTAL LOT AC: ±3.364 AC



BUILDING SIZE: 52-Units, 67,600 SF (Planned)



**ZONING:** [SHD-RO] (Surprise)



**PARCEL:** 501-18-068-P



**PROPERTY TYPE:** Land / Development

### PROPERTY HIGHLIGHTS

- 52-Unit Townhome Site with full approvals
- Located in a Qualified Opportunity Zone
- · Located in a DDA and QCT
- Located in the Surprise Heritage District
- Proximity to the US-60, Loop 101, and Loop 303

### SITE PLAN



# **FINAL PLAT**



# LANDSCAPE COLOR RENDERING



## **DEMOGRAPHICS**

### 12838 W PARADISE LN





## POPULATION

|      | 1 MILE | 2 MILES | 3 MILES | 25 MIN  |
|------|--------|---------|---------|---------|
| 2023 | 13,750 | 46,890  | 98,876  | 780,127 |
| 2028 | 14,848 | 49,144  | 103,498 | 853,009 |

### HOUSEHOLDS

|      | 1 MILE | 2 MILES | 3 MILES | 25 MIN  |
|------|--------|---------|---------|---------|
| 2023 | 4,998  | 18,049  | 39,292  | 297,617 |
| 2028 | 5,364  | 18,883  | 41,133  | 323,94  |

#### MEDIAN HOUSEHOLD INCOME

|      | IMILE    | 2 MILES  | 3 MILES  | 25 MIN  |
|------|----------|----------|----------|---------|
| 2023 | \$65,461 | \$69,733 | \$71,912 | \$86,77 |
| 2028 | \$67.427 | \$72.479 | \$74.592 | \$88.59 |



### **AVERAGE HOUSEHOLD INCOME**

|