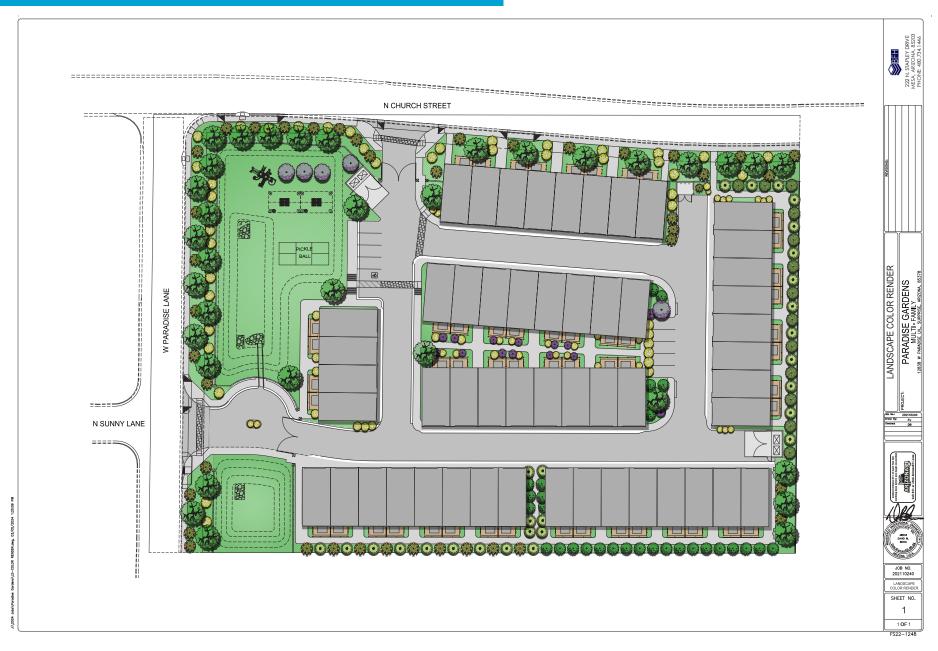

pportunity to acquire a 52-Unit Townhome Site located in the Surprise Heritage District. The property is located in a Qualified Opportunity Zone and enjoys excellent proximity to three major highways.







**ASKING PRICE:** \$2,080,000



**PRICE/UNIT:** \$40,000



**PRICE/SF:** \$14.19



TOTAL LOT SF: ±146,552 SF



TOTAL LOT AC: ±3.364 AC



BUILDING SIZE: 52-Units, 67,600 SF (Planned)



**ZONING:** [SHD-RO] (Surprise)



**PARCEL:** 501-18-068-P



**PROPERTY TYPE:** Land / Development

### PROPERTY HIGHLIGHTS

- 52-Unit Townhome Site with full approvals
- Located in a Qualified Opportunity Zone
- · Located in a DDA and QCT
- Located in the Surprise Heritage District
- Proximity to the US-60, Loop 101, and Loop 303

### SITE PLAN



# **FINAL PLAT**



# LANDSCAPE COLOR RENDERING



## **DEMOGRAPHICS**

### 12838 W PARADISE LN





## POPULATION

|      | 1 MILE | 2 MILES | 3 MILES | 25 MIN  |
|------|--------|---------|---------|---------|
| 2023 | 13,750 | 46,890  | 98,876  | 780,127 |
| 2028 | 14,848 | 49,144  | 103,498 | 853,009 |

### HOUSEHOLDS

|      | 1 MILE | 2 MILES | 3 MILES | 25 MIN  |
|------|--------|---------|---------|---------|
| 2023 | 4,998  | 18,049  | 39,292  | 297,617 |
| 2028 | 5,364  | 18,883  | 41,133  | 323,94  |

#### MEDIAN HOUSEHOLD INCOME

|      | IMILE    | 2 MILES  | 3 MILES  | 25 MIN  |
|------|----------|----------|----------|---------|
| 2023 | \$65,461 | \$69,733 | \$71,912 | \$86,77 |
| 2028 | \$67.427 | \$72.479 | \$74.592 | \$88.59 |



### **AVERAGE HOUSEHOLD INCOME**

|     | 1 MILE   | 2 MILES  | 3 MILES  | 25 MIN    |
|--