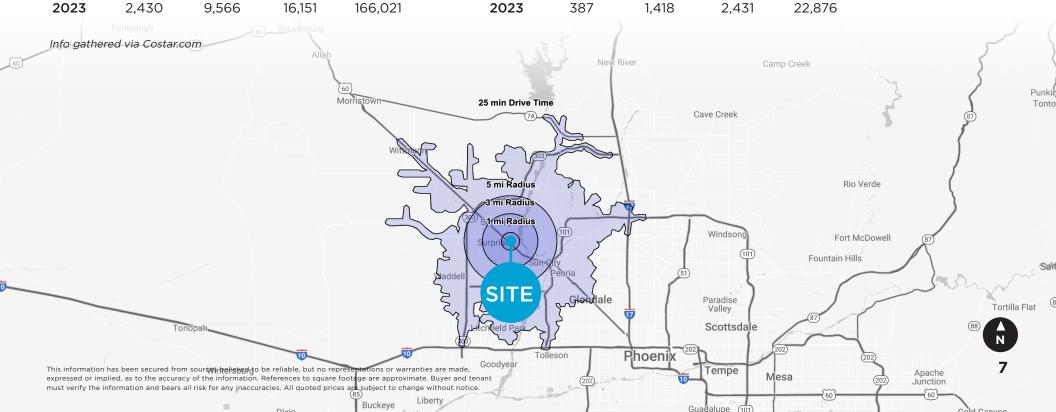

## **DEMOGRAPHICS**

### 12838 W PARADISE LN

## POPULATION

|      | 1 MILE | 2 MILES | 3 MILES | 25 MIN  |
|------|--------|---------|---------|---------|
| 2023 | 13,750 | 46,890  | 98,876  | 780,127 |
| 2028 | 14,848 | 49,144  | 103,498 | 853,009 |

### HOUSEHOLDS

|      | 1 MILE | 2 MILES | 3 MILES | 25 MIN  |
|------|--------|---------|---------|---------|
| 2023 | 4,998  | 18,049  | 39,292  | 297,617 |
| 2028 | 5,364  | 18,883  | 41,133  | 323,94  |

#### **EMPLOYEES**

| 1 MILE | 2 MILES | 3 MILES | 25 MIN  |
|--------|---------|---------|---------|
| 2.430  | 9 566   | 16 151  | 166 021 |

#### **BUSINESSES**

| 1 | MILE | 2 MILES | 3 MILES | 25 MIN |
|---|------|---------|---------|--------|
|   | 797  | 1 //10  | 2 471   | 22 276 |