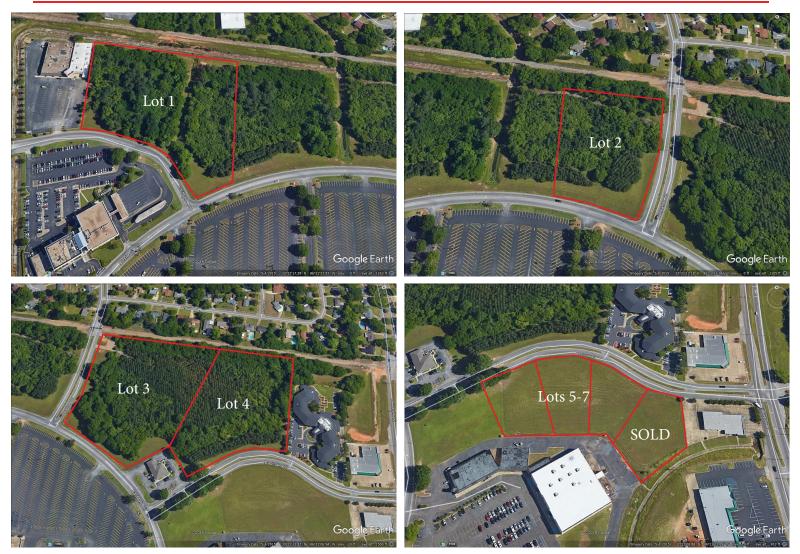

#### **EXCELLENT FOR:**

- Apartments
- Independent Living/Senior Housing
- Entertainment/Recreation
- Healthcare/Fitness
- Mini Storage
- Office Warehouse
- School/Church

| DEMOGRAPHICS      | 3 MILES  | 5 MILES  | 7 MILES  | LOT # | DADGEL #                                          |          |          |
|-------------------|----------|----------|----------|-------|---------------------------------------------------|----------|----------|
| Total Population  | 45,717   | 112,722  | 174,892  | LOT # | PARCEL #                                          | ACRES    | PRICE/SF |
| Average HH Income | \$59,858 | \$61,310 | \$58,698 | 1     | 10-01-01-4-005-002.000,<br>10-01-12-1-000-001.007 | 7.5 +/-  | \$3.10   |
|                   |          |          |          | 2     | 09-03-07-2-006-001.010                            | 3.6 +/-  | \$3.10   |
|                   |          |          |          | 3     | 09-03-07-2-006-001.009                            | 6 +/-    | \$3.10   |
|                   |          |          |          | 4     | 09-03-07-2-006-001.022                            | 5 +/-    | \$3.10   |
|                   |          |          |          | 5-7   | 09-03-07-2-006-001.008                            | 2.92 +/- | \$5.00   |

### EASTDALE MALL OUTPARCELS

1 Acre Lots to 11 Acre Tracts, Eastdale Circle, Montgomery, Alabama 36117

**# OF LOTS** | 7

SIZE RANGE | 1 - 7.5 Acres

PRICE RANGE | \$3.10 - 5.00 / PSF

| STATUS    | LOT #    | APN                                            | SIZE           | PRICE       |
|-----------|----------|------------------------------------------------|----------------|-------------|
| Available | Lot 1    | 10-01-01-4-005-002.000, 10-01-12-1-000-001.007 | 7.5 +/- Acres  | \$3.10 / SF |
| Available | Lot 2    | 09-03-07-2-006-001010                          | 3.6 +/- Acres  | \$3.10 / SF |
| Available | Lot 3    | 09-03-07-2-006-001.009                         | 6 +/- Acres    | \$3.10 / SF |
| Available | Lot 4    | 09-03-07-2-006-001.022                         | 5 +/- Acres    | \$3.10 / SF |
| Available | Lots 5-7 | 09-03-07-2-006-001.008                         | 2.92 +/- Acres | \$5.00 / SF |