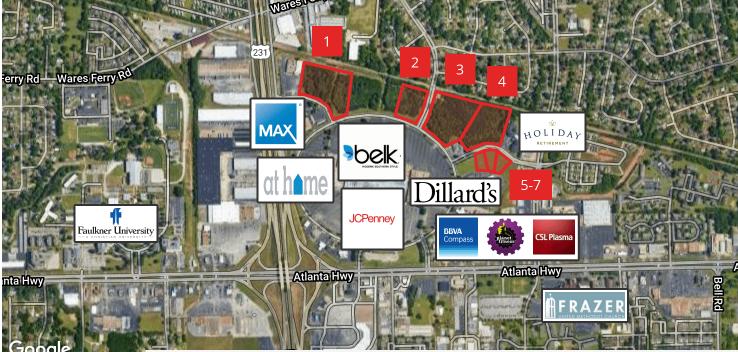

## EASTDALE MALL OUTPARCELS

1 Acre Lots to 11 Acre Tracts, Eastdale Circle, Montgomery, Alabama 36117

Map data ©2021 Imagery ©2021 , Maxar Technologies, U.S. Geological Survey, USDA Farm Service Agency

#### **PROPERTY DESCRIPTION**

Aronov Realty Brokerage, Inc. is pleased to offer the opportunity to purchase land on Eastdale Circle just behind Eastdale Mall. Various size lots are available ranging in price from \$3.10 to \$5.00 per square foot.

#### LOCATION DESCRIPTION

Conveniently located just behind Eastdale Mall off Atlanta Highway and Eastern Bypass.

#### **EXCELLENT FOR:**

- Apartments
- Independent Living/Senior Housing
- Entertainment/Recreation
- Healthcare/Fitness
- Mini Storage
- Office Warehouse
- School/Church

| DEMOGRAPHICS      | 3 MILES  | 5 MILES  | 7 MILES  | LOT # | DADGEL #                                          |          |          |
|-------------------|----------|----------|----------|-------|---------------------------------------------------|----------|----------|
| Total Population  | 45,717   | 112,722  | 174,892  | LOT # | PARCEL #                                          | ACRES    | PRICE/SF |
| Average HH Income | \$59,858 | \$61,310 | \$58,698 | 1     | 10-01-01-4-005-002.000,<br>10-01-12-1-000-001.007 | 7.5 +/-  | \$3.10   |
|                   |          |          |          | 2     | 09-03-07-2-006-001.010                            | 3.6 +/-  | \$3.10   |
|                   |          |          |          | 3     | 09-03-07-2-006-001.009                            | 6 +/-    | \$3.10   |
|                   |          |          |          | 4     | 09-03-07-2-006-001.022                            | 5 +/-    | \$3.10   |
|                   |          |          |          | 5-7   | 09-03-07-2-006-001.008                            | 2.92 +/- | \$5.00   |