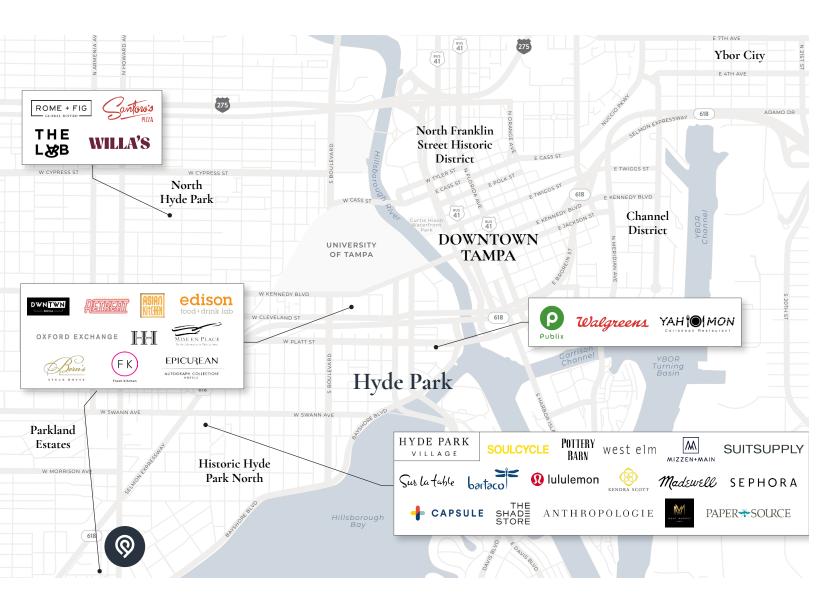

#### **Prime Real Estate Location**

Located within South Tampa's most affluent neighborhood, 1304 S De Soto offers premium quality creative office space, just steps away from Bayshore Boulevard. The building's unmatched location offers tenants easy access to Tampa's most notable dining, shopping and cocktail experiences.

#### 1304 S De Soto Perks

- + Quick access to Downtown Tampa via Bayshore Blvd.
- + Adjacent to Bella's Italian Cafe, Fresh Kitchen and Sally O'Neil's.
- + Located minutes from Hyde Park Village, as well as The Autograph Collection - Epicurean Hotel and Bern's Steak House.