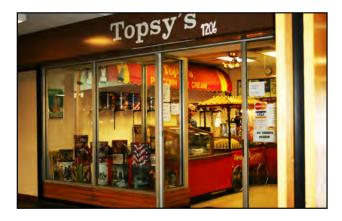

#### SHOPPING CENTER PHOTOS

Retail Space, Anchor Space & Pad Site For Lease 63rd Street & Troost Avenue, Kansas City, Missouri

- One of Kansas City's most identifiable locations
- 34,555 SF Anchor Space with large exclusive parking lot available - For Lease
- 7,631 SF Restaurant Space Available For Lease
- Join Citi Trends, Foot Locker, Rent-A-Center, Subway, Rainbow Fashion, Gen X, Wendy's, Topsy's Popcorn, and new Yummi Crab Restaurant
- Excellent Midtown Center with easy access and great parking
- High traffic intersection of 63rd, Troost, Meyer and Paseo