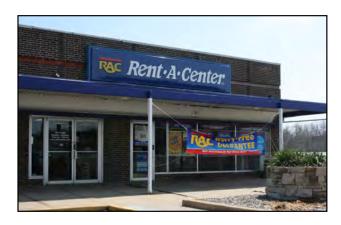

#### SHOPPING CENTER PHOTOS

Retail Space, Anchor Space & Pad Site For Lease 63rd Street & Troost Avenue, Kansas City, Missouri

- One of Kansas City's most identifiable locations
- 34,555 SF Anchor Space with large exclusive parking lot available - For Lease
- 7,631 SF Restaurant Space Available For Lease
- Join Citi Trends, Foot Locker, Rent-A-Center, Subway, Rainbow Fashion, Gen X, Wendy's, Topsy's Popcorn, and new Yummi Crab Restaurant
- Excellent Midtown Center with easy access and great parking
- High traffic intersection of 63rd, Troost, Meyer and Paseo