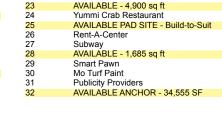

#### LOWER LEVEL (Updated 6/14/19)

| Gen X Clothing                      | 14                                                                                                                                                                                                                                              | Jewel Time (Kiosk)                                                                                                                                                                                                                                                                                                                                                                                                                 |
|-------------------------------------|-------------------------------------------------------------------------------------------------------------------------------------------------------------------------------------------------------------------------------------------------|------------------------------------------------------------------------------------------------------------------------------------------------------------------------------------------------------------------------------------------------------------------------------------------------------------------------------------------------------------------------------------------------------------------------------------|
| AVAILABLE - 6,254 sq ft             | 15                                                                                                                                                                                                                                              | AVAILABLE - 4,075 sq ft                                                                                                                                                                                                                                                                                                                                                                                                            |
| Kids Footlocker                     | 16                                                                                                                                                                                                                                              | Worldwide Video                                                                                                                                                                                                                                                                                                                                                                                                                    |
| Citi Trends                         | 17                                                                                                                                                                                                                                              | Topsy's                                                                                                                                                                                                                                                                                                                                                                                                                            |
| Tres Bliss Beauty Supply Superstore | 18                                                                                                                                                                                                                                              | AVAILABLE - 4,312 sq ft                                                                                                                                                                                                                                                                                                                                                                                                            |
| Footlocker                          | 19                                                                                                                                                                                                                                              | Sky Box T's (Kiosk)                                                                                                                                                                                                                                                                                                                                                                                                                |
| Rainbow Fashion Clothing            | 20                                                                                                                                                                                                                                              | Fitting Room (Kiosk)                                                                                                                                                                                                                                                                                                                                                                                                               |
| AVAILABLE - 12,000 sq ft            | 21                                                                                                                                                                                                                                              | Noir Blanc (Kiosk)                                                                                                                                                                                                                                                                                                                                                                                                                 |
| Celebrity Kutz                      | 22                                                                                                                                                                                                                                              | Good Nails Spa                                                                                                                                                                                                                                                                                                                                                                                                                     |
| Speedy Cash                         | 23                                                                                                                                                                                                                                              | AVAILABLE - 4,900 sq ft                                                                                                                                                                                                                                                                                                                                                                                                            |
| Deep Rooted Clothing Co. (Kiosk)    | 24                                                                                                                                                                                                                                              | Yummi Crab                                                                                                                                                                                                                                                                                                                                                                                                                         |
| Kustom Wireless Cellular Kiosk      | 25                                                                                                                                                                                                                                              | AVAILABLE PAD SITE - Build-to-Suit                                                                                                                                                                                                                                                                                                                                                                                                 |
| Gold Italya (Kiosk)                 |                                                                                                                                                                                                                                                 |                                                                                                                                                                                                                                                                                                                                                                                                                                    |
|                                     | AVAILABLE - 6,254 sq ft Kids Footlocker Citi Trends Tres Bliss Beauty Supply Superstore Footlocker Rainbow Fashion Clothing AVAILABLE - 12,000 sq ft Celebrity Kutz Speedy Cash Deep Rooted Clothing Co. (Kiosk) Kustom Wireless Cellular Kiosk | AVAILABLE - 6,254 sq ft       15         Kids Footlocker       16         Citi Trends       17         Tres Bliss Beauty Supply Superstore       18         Footlocker       19         Rainbow Fashion Clothing       20         AVAILABLE - 12,000 sq ft       21         Celebrity Kutz       22         Speedy Cash       23         Deep Rooted Clothing Co. (Kiosk)       24         Kustom Wireless Cellular Kiosk       25 |