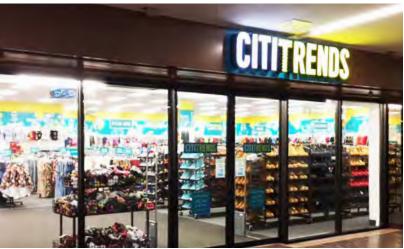

#### SHOPPING CENTER PHOTOS

Retail Space, Anchor Space & Pad Site For Lease 63rd Street & Troost Avenue, Kansas City, Missouri

- One of Kansas City's most identifiable locations
- 34,555 SF Anchor Space with large exclusive parking lot available - For Lease
- 7,631 SF Restaurant Space Available For Lease
- Join Citi Trends, Foot Locker, Rent-A-Center, Subway, Rainbow Fashion, Gen X, Wendy's, Topsy's Popcorn, and new Yummi Crab Restaurant
- Excellent Midtown Center with easy access and great parking
- High traffic intersection of 63rd, Troost, Meyer and Paseo