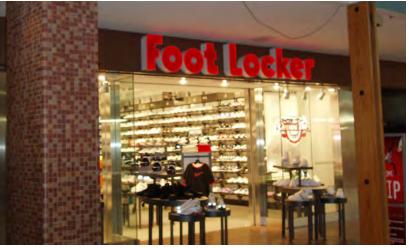

#### SHOPPING CENTER PHOTOS

Retail Space, Anchor Space & Pad Site For Lease 63rd Street & Troost Avenue, Kansas City, Missouri

- One of Kansas City's most identifiable locations
- 34,555 SF Anchor Space with large exclusive parking lot available - For Lease
- 7,631 SF Restaurant Space Available For Lease
- Join Citi Trends, Foot Locker, Rent-A-Center, Subway, Rainbow Fashion, Gen X, Wendy's, Topsy's Popcorn, and new Yummi Crab Restaurant
- Excellent Midtown Center with easy access and great parking
- High traffic intersection of 63rd, Troost, Meyer and Paseo