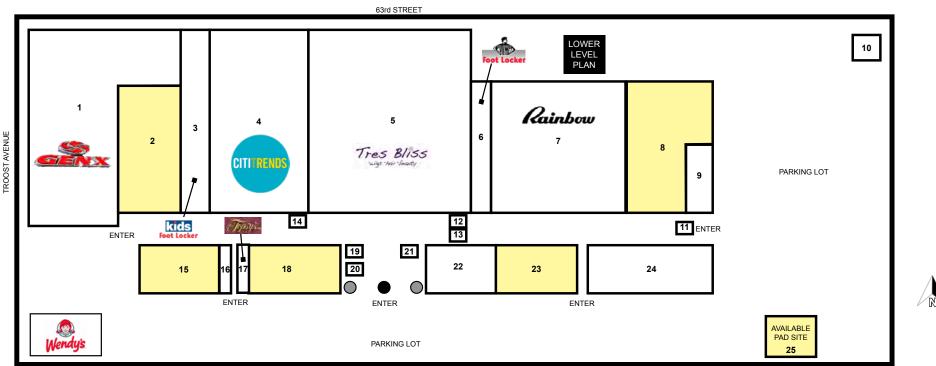

#### SITE PLAN

= Security Office

MEYER BLVD.

Retail Space, Anchor Space, & Pad Site For Lease 63rd Street & Troost Avenue, Kansas City, Missouri

1,685 SF - 34,555 SF AVAILABLE FOR LEASE IMMEDIATE OCCUPANCY

#### SITE PLAN