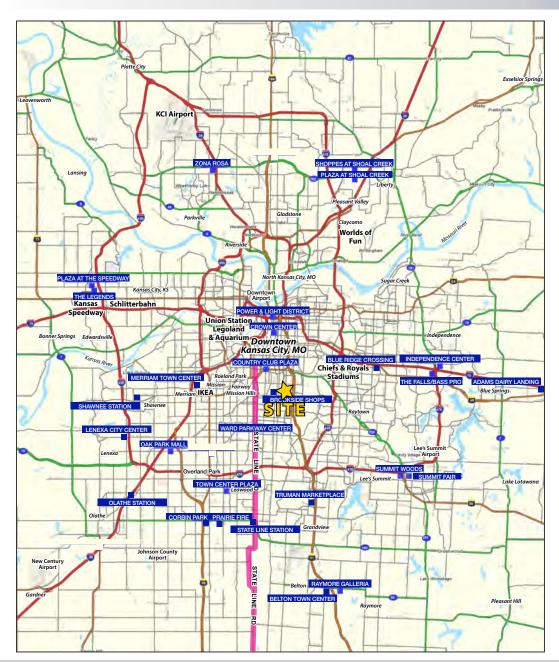

#### **DEMOGRAPHICS**

|                       | 1 mile    | 3 miles   | 5 miles  |
|-----------------------|-----------|-----------|----------|
| Estimated Population  | 13,770    | 104,259   | 237,955  |
| Ava. Household Income | \$102.782 | \$104.782 | \$88.508 |

RS1

|                                       |                                                       | -                                 |             | RS1         |
|---------------------------------------|-------------------------------------------------------|-----------------------------------|-------------|-------------|
| 63rd                                  | & Troost Avenue                                       | 1 mi radius                       | 3 mi radius | 5 mi radius |
| Kans                                  | as City, MO                                           |                                   |             |             |
|                                       | 2020 Estimated Population                             | 13,770                            | 104,259     | 237,955     |
| _                                     | 2025 Projected Population                             | 14,087                            | 109,092     | 248,974     |
| POPULATION                            | 2010 Census Population                                | 13,899                            | 102,233     | 228,137     |
| ₹                                     | 2000 Census Population                                | 15,010                            | 112,848     | 252,115     |
| ]<br>  M                              | Projected Annual Growth 2020 to 2025                  | 0.5%                              | 0.9%        | 0.9%        |
| 🛎                                     | Historical Annual Growth 2000 to 2020                 | -0.4%                             | -0.4%       | -0.3%       |
|                                       | 2020 Median Age                                       | 38.4                              | 37.9        | 37.7        |
|                                       | 2020 Estimated Households                             | 6,396                             | 49,665      | 114,483     |
| DS.                                   | 2025 Projected Households                             | 6,443                             | 51,116      | 117,984     |
| 호                                     | 2010 Census Households                                | 6,139                             | 46,217      | 104,152     |
| HOUSEHOLDS                            | 2000 Census Households                                | 6,409                             | 49,966      | 112,580     |
| 현                                     | Projected Annual Growth 2020 to 2025                  | 0.1%                              | 0.6%        | 0.6%        |
|                                       | Historical Annual Growth 2000 to 2020                 | -                                 | -           | -           |
|                                       | 2020 Estimated White                                  | 55.0%                             | 53.4%       | 55.6%       |
| اما                                   | 2020 Estimated Black or African American              | 39.7%                             | 39.4%       | 34.9%       |
| RACE AND ETHNICITY                    | 2020 Estimated Asian or Pacific Islander              | 1.5%                              | 2.3%        | 2.5%        |
| IJ                                    | 2020 Estimated American Indian or Native Alaskan      | 0.3%                              | 0.4%        | 0.4%        |
| ₹ E                                   | 2020 Estimated Other Races                            | 3.4%                              | 4.5%        | 6.6%        |
|                                       | 2020 Estimated Hispanic                               | 3.2%                              | 4.6%        | 8.1%        |
| Щ                                     | 2020 Estimated Average Household Income               | \$102,782                         | \$104,857   | \$88,508    |
| INCOME                                | 2020 Estimated Median Household Income                | \$71,228                          | \$74,046    | \$65,468    |
| Ž                                     | 2020 Estimated Per Capita Income                      | \$47,758                          | \$50,073    | \$42,688    |
| :                                     | 2020 Estimated Elementary (Grade Level 0 to 8)        | 1.1%                              | 1.4%        | 2.1%        |
|                                       | 2020 Estimated Some High School (Grade Level 9 to 11) | 6.1%                              | 5.9%        | 5.8%        |
| EDUCATION<br>(AGE 25+)                | 2020 Estimated High School Graduate                   | 18.6%                             | 20.4%       | 20.8%       |
| ZAT<br>E 2                            | 2020 Estimated Some College                           | 19.3%                             | 18.6%       | 20.0%       |
| \\\\\\\\\\\\\\\\\\\\\\\\\\\\\\\\\\\\\ | 2020 Estimated Associates Degree Only                 | 5.3%                              | 5.5%        | 6.0%        |
| "                                     | 2020 Estimated Bachelors Degree Only                  | 29.6%                             | 27.7%       | 26.6%       |
|                                       | 2020 Estimated Graduate Degree                        | 20.1%                             | 20.5%       | 18.7%       |
| SS                                    | 2020 Estimated Total Businesses                       | 1,016                             | 5,524       | 13,461      |
| NEG                                   | 2020 Estimated Total Employees                        | 11,466                            | 67,222      | 182,603     |
| BUSINESS                              | 2020 Estimated Employee Population per Business       | 11.3                              | 12.2        | 13.6        |
| Ф                                     | 2020 Estimated Residential Population per Business    | 13.6                              | 18.9        | 17.7        |
|                                       |                                                       | Demographic Source: Applied Geogr |             |             |