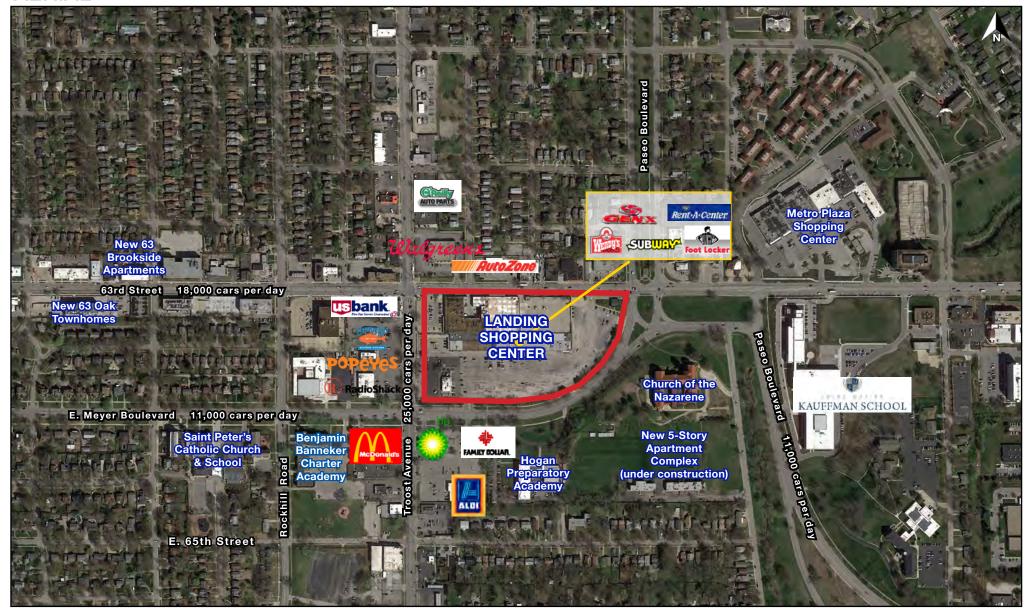

#### **AERIAL**

Retail Space, Anchor Space, & Pad Site For Lease 63rd Street & Troost Avenue, Kansas City, Missouri

1,685 SF - 34,555 SF **AVAILABLE FOR LEASE IMMEDIATE OCCUPANCY** 