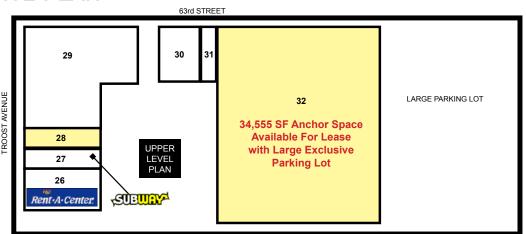

#### **UPPER LEVEL** (Updated 6/14/19)

| 26 | Rent-A-Center                |
|----|------------------------------|
| 27 | Subway                       |
| 28 | AVAILABLE - 1,685 sq ft      |
| 29 | Smart Pawn                   |
| 30 | Mo Turf Paint                |
| 31 | Publicity Providers          |
| 32 | AVAILABLE ANCHOR - 34,555 SF |