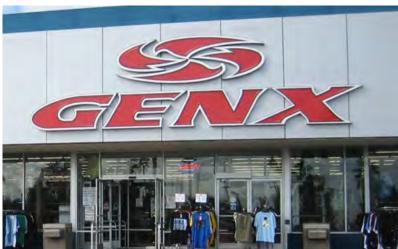

#### SHOPPING CENTER PHOTOS

Retail Space, Anchor Space & Pad Site For Lease 63rd Street & Troost Avenue, Kansas City, Missouri

- One of Kansas City's most identifiable locations
- 34,555 SF Anchor Space with large exclusive parking lot available - For Lease
- 7,631 SF Restaurant Space Available For Lease
- Join Citi Trends, Foot Locker, Rent-A-Center, Subway, Rainbow Fashion, Gen X, Wendy's, Topsy's Popcorn, and new Yummi Crab Restaurant
- Excellent Midtown Center with easy access and great parking
- High traffic intersection of 63rd, Troost, Meyer and Paseo