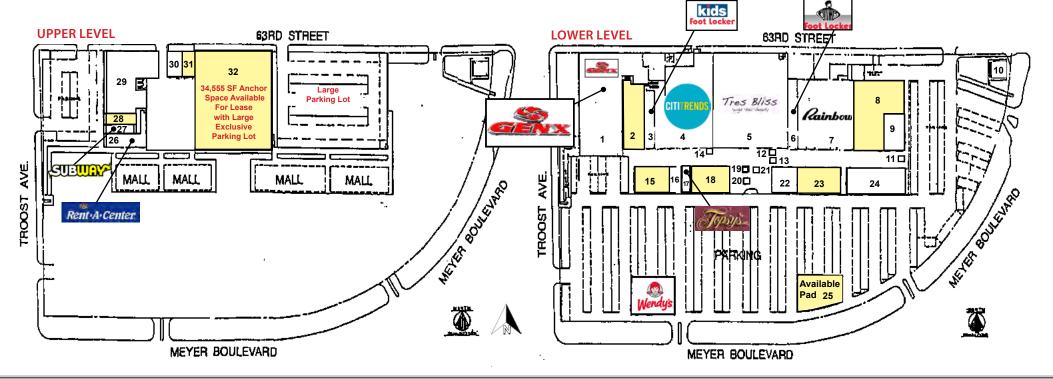

#### SHOPPING CENTER NEIGHBORS

Retail Space, Anchor Space & Pad Site For Lease 63rd Street & Troost Avenue, Kansas City, Missouri

#### SHOPPING CENTER NEIGHBORS

**63 Brookside Apartments** 

63 Oak Townhomes

**Brookside Gardens Event Center** 

**Ewing Marion Kauffman School** 

**Ewing Marion Kauffman School** 

**Ewing Marion Kauffman School** 