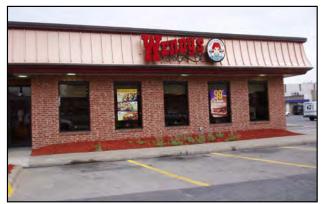

#### SHOPPING CENTER PHOTOS

Retail Space, Anchor Space & Pad Site For Lease 63rd Street & Troost Avenue, Kansas City, Missouri

- One of Kansas City's most identifiable locations
- 34,555 SF Anchor Space with large exclusive parking lot available - For Lease
- 7,631 SF Restaurant Space Available For Lease
- Join Citi Trends, Foot Locker, Rent-A-Center, Subway, Rainbow Fashion, Gen X, Wendy's, Topsy's Popcorn, and new Yummi Crab Restaurant
- Excellent Midtown Center with easy access and great parking
- High traffic intersection of 63rd, Troost, Meyer and Paseo