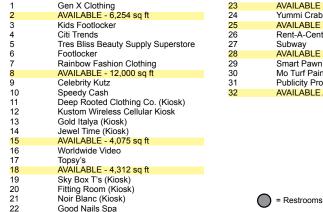

#### LOWER LEVEL (Updated 6/14/19)

| Gen X Clothing                      | 14                                                                                                                                                                                                                                              | Jewel Time (Kiosk)                                                                                                                                                                                                                                                                                                                                                                                                                 |
|-------------------------------------|-------------------------------------------------------------------------------------------------------------------------------------------------------------------------------------------------------------------------------------------------|------------------------------------------------------------------------------------------------------------------------------------------------------------------------------------------------------------------------------------------------------------------------------------------------------------------------------------------------------------------------------------------------------------------------------------|
| AVAILABLE - 6,254 sq ft             | 15                                                                                                                                                                                                                                              | AVAILABLE - 4,075 sq ft                                                                                                                                                                                                                                                                                                                                                                                                            |
| Kids Footlocker                     | 16                                                                                                                                                                                                                                              | Worldwide Video                                                                                                                                                                                                                                                                                                                                                                                                                    |
| Citi Trends                         | 17                                                                                                                                                                                                                                              | Topsy's                                                                                                                                                                                                                                                                                                                                                                                                                            |
| Tres Bliss Beauty Supply Superstore | 18                                                                                                                                                                                                                                              | AVAILABLE - 4,312 sq ft                                                                                                                                                                                                                                                                                                                                                                                                            |
| Footlocker                          | 19                                                                                                                                                                                                                                              | Sky Box T's (Kiosk)                                                                                                                                                                                                                                                                                                                                                                                                                |
| Rainbow Fashion Clothing            | 20                                                                                                                                                                                                                                              | Fitting Room (Kiosk)                                                                                                                                                                                                                                                                                                                                                                                                               |
| AVAILABLE - 12,000 sq ft            | 21                                                                                                                                                                                                                                              | Noir Blanc (Kiosk)                                                                                                                                                                                                                                                                                                                                                                                                                 |
| Celebrity Kutz                      | 22                                                                                                                                                                                                                                              | Good Nails Spa                                                                                                                                                                                                                                                                                                                                                                                                                     |
| Speedy Cash                         | 23                                                                                                                                                                                                                                              | AVAILABLE - 4,900 sq ft                                                                                                                                                                                                                                                                                                                                                                                                            |
| Deep Rooted Clothing Co. (Kiosk)    | 24                                                                                                                                                                                                                                              | Yummi Crab                                                                                                                                                                                                                                                                                                                                                                                                                         |
| Kustom Wireless Cellular Kiosk      | 25                                                                                                                                                                                                                                              | AVAILABLE PAD SITE - Build-to-Suit                                                                                                                                                                                                                                                                                                                                                                                                 |
| Gold Italya (Kiosk)                 |                                                                                                                                                                                                                                                 |                                                                                                                                                                                                                                                                                                                                                                                                                                    |
|                                     | AVAILABLE - 6,254 sq ft Kids Footlocker Citi Trends Tres Bliss Beauty Supply Superstore Footlocker Rainbow Fashion Clothing AVAILABLE - 12,000 sq ft Celebrity Kutz Speedy Cash Deep Rooted Clothing Co. (Kiosk) Kustom Wireless Cellular Kiosk | AVAILABLE - 6,254 sq ft       15         Kids Footlocker       16         Citi Trends       17         Tres Bliss Beauty Supply Superstore       18         Footlocker       19         Rainbow Fashion Clothing       20         AVAILABLE - 12,000 sq ft       21         Celebrity Kutz       22         Speedy Cash       23         Deep Rooted Clothing Co. (Kiosk)       24         Kustom Wireless Cellular Kiosk       25 |