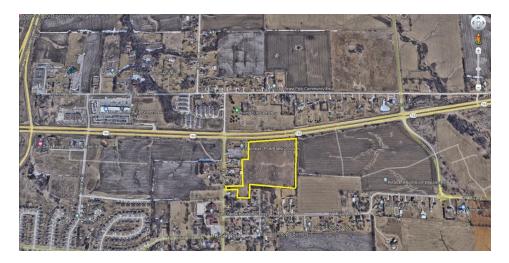

#### **PROPERTY OVERVIEW**

Approximately 20.93 Acres along Highway 163 (NE University) in Pleasant Hill Iowa

#### PROPERTY DESCRIPTION

Approximately 20.93 Acres along Highway 163 (NE University) in Pleasant Hill Iowa

#### LOCATION DESCRIPTION

Just south of Highway 163 (NE University) and East of NE 64th Street

**Brad Long Tom Butler** 515 224 8657 515 491 1561