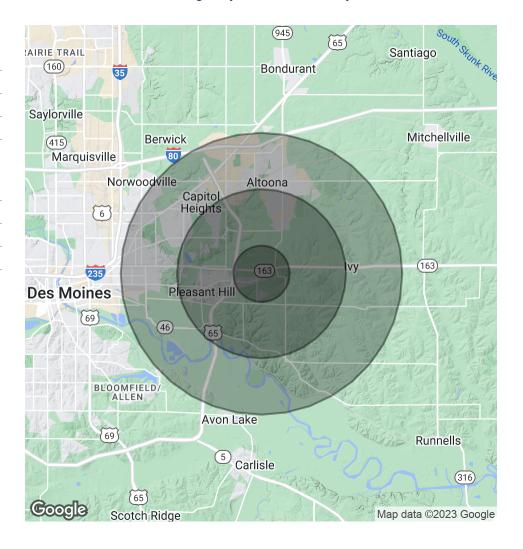

## PLEASANT HILL LAND

Highway 163/NE University Pleasant Hill, IA 50327

| POPULATION           | 1 MILE | 3 MILES | 5 MILES |
|----------------------|--------|---------|---------|
| Total Population     | 1,686  | 21,009  | 63,855  |
| Average Age          | 34.6   | 38.5    | 37.8    |
| Average Age (Male)   | 33     | 35.9    | 36.1    |
| Average Age (Female) | 38.1   | 40.3    | 39.1    |

| HOUSEHOLDS & INCOME | 1 MILE    | 3 MILES   | 5 MILES   |
|---------------------|-----------|-----------|-----------|
| Total Households    | 609       | 8,037     | 25,205    |
| # of Persons per HH | 2.8       | 2.6       | 2.5       |
| Average HH Income   | \$101,948 | \$94,693  | \$76,412  |
| Average House Value | \$679,476 | \$302,541 | \$205,723 |

<sup>\*</sup> Demographic data derived from 2020 ACS - US Census

**Brad Long Tom Butler** 515 224 8657

515 491 1561