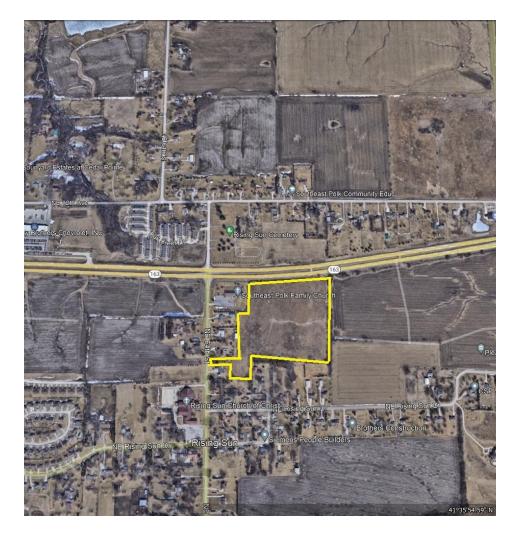

#### **PROPERTY OVERVIEW**

Approximately 20.93 Acres along Highway 163 (NE University) in Pleasant Hill Iowa

#### PROPERTY DESCRIPTION

Approximately 20.93 Acres along Highway 163 (NE University) in Pleasant Hill Iowa

#### LOCATION DESCRIPTION

Just south of Highway 163 (NE University) and East of NE 64th Street

**Brad Long Tom Butler** 515 224 8657 515 491 1561